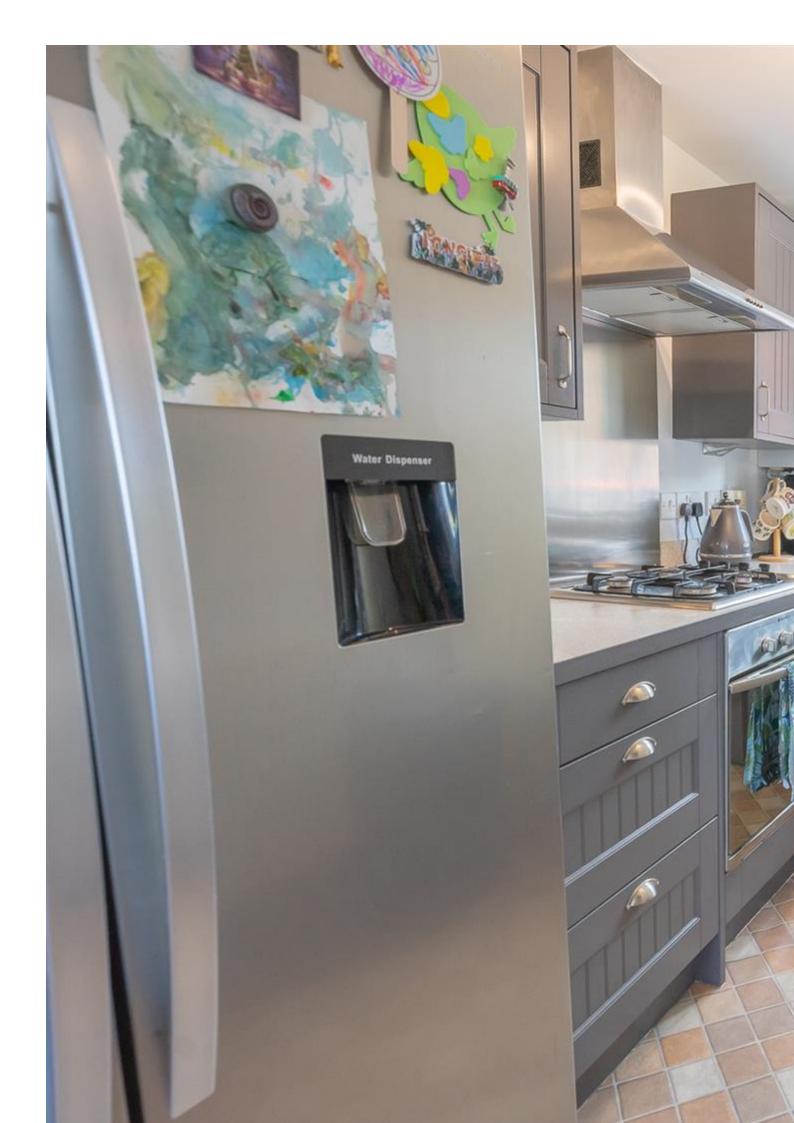

**ACCOMMODATION** - This well-presented property briefly comprises: an entrance hallway, cloakroom, and open-plan kitchen/diner to the ground floor, with the living room, two bedrooms, and a bathroom on the first floor. Outside, there is one allocated parking space.

#### **Additional Info**

For Sale Type: House Two Bedrooms

Open-Plan Kitchen/Diner

Allocated Parking Open-Plan Kitchens Beds: 2 Floor Area : 775 sqft Bathroom

Rear Aspect Countryside Views

EPC RATING: C Country Living Baths: 1 Modern End Terraced Property Lounge Gas Central Heating & Double Glazing Council Tax Band: B