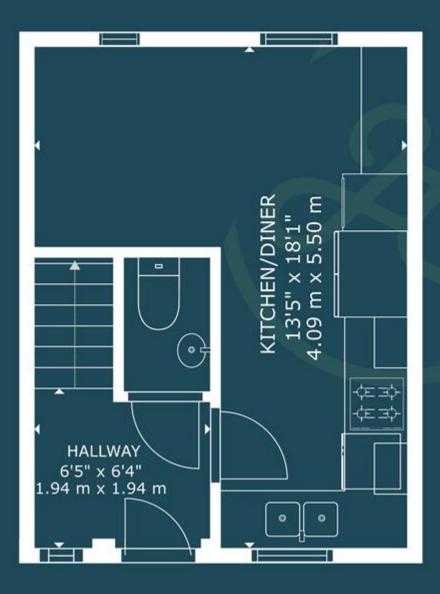

### FloorPlans

FLOOR 1

BEDROOM 2 10'2" x 7'9" 3.09 m x 2.36 m BEDROOM 2 10'2" x 9'11" 3.09 m x 3.03 m

Ļ

-

GROSS INTERNAL AREA FLOOR 1: 246 sq ft, 22.86 m<sup>2</sup>, FLOOR 2: 49 TOTAL: 744 sq ft, 69.09 m SIZES AND DIMENSIONS ARE APPROXIMATE,