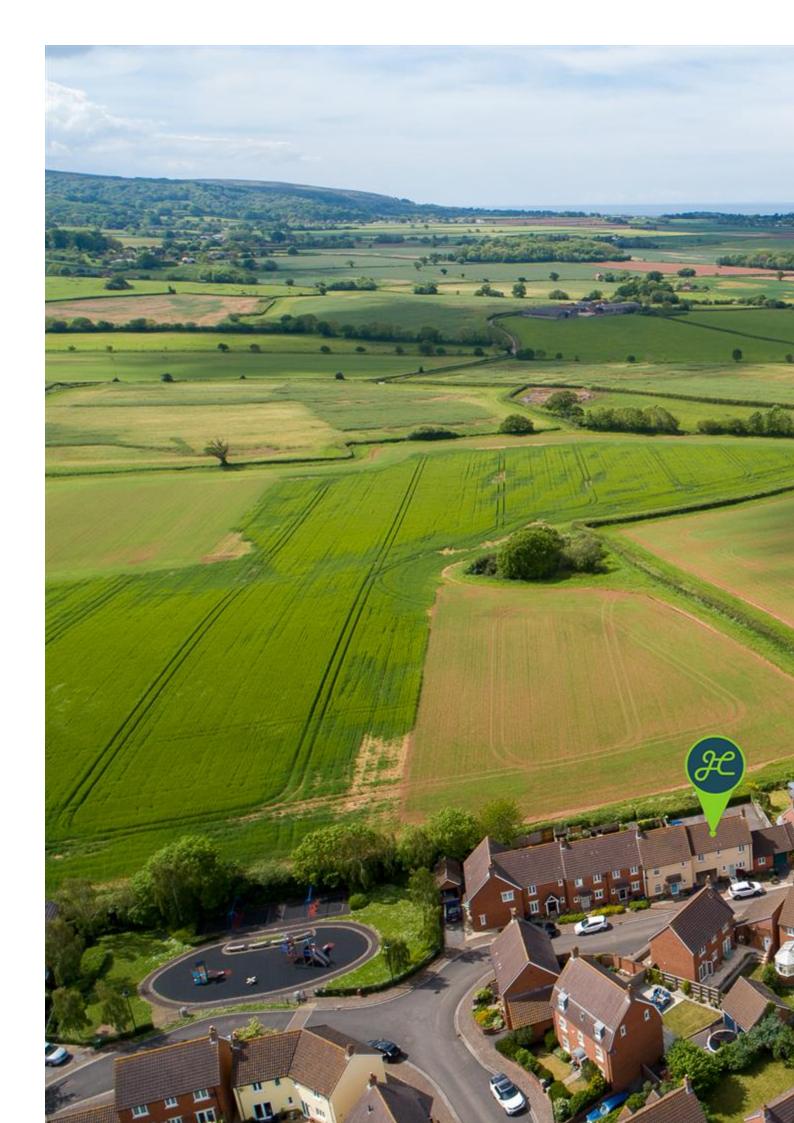

#### **Property Description**

Location: Nether Stowey, Bridgwater

Nestled on the outskirts of the quaint village of Nether Stowey, right at the base of the picturesque Quantock Hills, you'll find this charming two-bedroom end-terraced home. Tucked away in a peaceful cul-de-sac, this property boasts stunning countryside views from the rear aspect.

**LOCATION** - Located on the Northern outskirts of Nether Stowey, Hartley Meadow offers the ideal balance between modern convenience and country living. The historic village of Nether Stowey has many facilities including a library, restaurant, butchers and three pubs.

The Quantock Hills offer a wide range woodland and moorland walks. Slightly further away, the bustling market town of Bridgwater offers a wider range of amenities and has excellent transport links to the M5 motorway and mainline rail link.