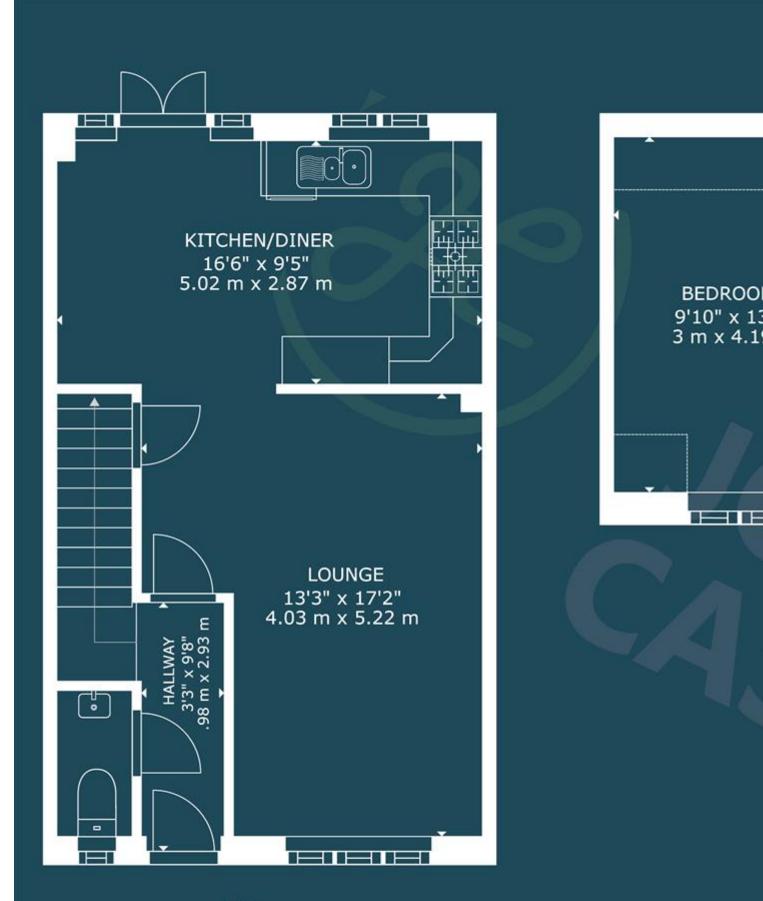

### FloorPlans

FLOOR 1

GROSS INTERNAL AREA FLOOR 1: 461 sq ft, 42.82 m<sup>2</sup>, FLOOR 2: 583 sq EXCLUDED AREAS: REDUCE HEADROOM: 41 sc TOTAL: 1044 sq ft, 97 m<sup>2</sup> SIZES AND DIMENSIONS ARE APPROXIMATE, ACT