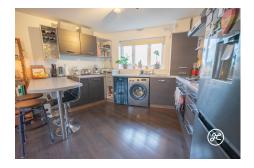

**ACCOMMODATION** - This second floor apartment is accessed via a lift (or stairs) from the communal entrance hallway and briefly comprises: entrance hallway with storage cupboards, open-plan kitchen/dining/living room with balcony, primary bedroom with fitted wardrobes & en-suite shower room, bedroom two with fitted wardrobes and bathroom. Outside, there is an allocated parking space.

#### **Additional Info**

| For Sale                                | Beds: 2                                    | Baths: 2                         |
|-----------------------------------------|--------------------------------------------|----------------------------------|
| Type: Flat                              | Floor Area : 797 sqft                      | Modern Second Floor<br>Apartment |
| Two Double Bedrooms                     | Fitted Wardrobes & En-Suite<br>Shower Room | Bathroom                         |
| Open-Plan<br>Kitchen/Dining/Living Room | Balcony                                    | Lift Access                      |
| Gas Central Heating & Double Glazing    | Elevated Views of the<br>Surrounding Area  | Parking                          |
| Open-Plan Kitchens                      | Country Living                             |                                  |