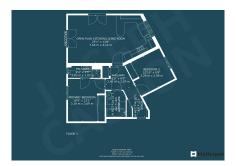

aths: 2                         |
|-----------------------------------------|--------------------------------------------|----------------------------------|
| Type: Flat                              | Floor Area : 797 sqft                      | Modern Second Floor<br>Apartment |
| Two Double Bedrooms                     | Fitted Wardrobes & En-Suite<br>Shower Room | Bathroom                         |
| Open-Plan<br>Kitchen/Dining/Living Room | Balcony                                    | Lift Access                      |
| Gas Central Heating & Double Glazing    | Elevated Views of the<br>Surrounding Area  | Parking                          |
| Open-Plan Kitchens                      | Country Living                             |                                  |

#### **FloorPlans**