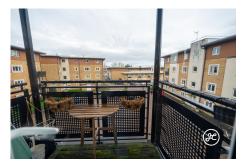

**ACCOMMODATION** - This second floor apartment is accessed via a lift (or stairs) from the communal entrance hallway and briefly comprises: entrance hallway with storage cupboards, open-plan kitchen/dining/living room with balcony, primary bedroom with fitted wardrobes & en-suite shower room, bedroom two with fitted wardrobes and bathroom. Outside, there is an allocated parking space.

#### **Additional Info**

| For Sale                                | Beds: 2                                    | Baths: 2                         |
|-----------------------------------------|--------------------------------------------|----------------------------------|
| Type: Flat                              | Floor Area : 797 sqft                      | Modern Second Floor<br>Apartment |
| Two Double Bedrooms                     | Fitted Wardrobes & En-Suite<br>Shower Room | Bathroom                         |
| Open-Plan<br>Kitchen/Dining/Living Room | Balcony                                    | Lift Access                      |
| Gas Central Heating & Double Glazing    | Elevated Views of the<br>Surrounding Area  | Parking                          |
| Open-Plan Kitchens                      | Country Living                             |                                  |