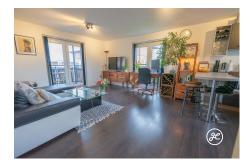

## **Property Description**

Location: Bridgwater, Somerset

Located within Barratt Homes Festival Park development is this superbly presented, modern two double bedroom (en-suite shower room) second floor apartment conveniently positioned close to Bridgwater town centre and benefiting from allocated parking and lift access.

**ACCOMMODATION** - This second floor apartment is accessed via a lift (or stairs) from the communal entrance hallway and briefly comprises: entrance hallway with storage cupboards, open-plan kitchen/dining/living room with balcony, primary bedroom with fitted wardrobes & en-suite shower room, bedroom two with fitted wardrobes and bathroom. Outside, there is an allocated parking space.

#### **Additional Info**

| For Sale                                | Beds: 2                                    | Baths: 2                         |
|-----------------------------------------|--------------------------------------------|----------------------------------|
| Type: Flat                              | Floor Area : 797 sqft                      | Modern Second Floor<br>Apartment |
| Two Double Bedrooms                     | Fitted Wardrobes & En-Suite<br>Shower Room | Bathroom                         |
| Open-Plan<br>Kitchen/Dining/Living Room | Balcony                                    | Lift Access                      |
| Gas Central Heating & Double Glazing    | Elevated Views of the<br>Surrounding Area  | Parking                          |
| Open-Plan Kitchens                      | Country Living                             |                                  |