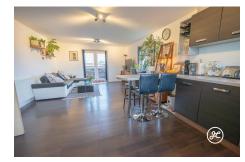

**ACCOMMODATION** - This second floor apartment is accessed via a lift (or stairs) from the communal entrance hallway and briefly comprises: entrance hallway with storage cupboards, open-plan kitchen/dining/living room with balcony, primary bedroom with fitted wardrobes & en-suite shower room, bedroom two with fitted wardrobes and bathroom. Outside, there is an allocated parking space.

#### **Additional Info**

| For Sale                                | Beds: 2                                    | Baths: 2                         |
|-----------------------------------------|--------------------------------------------|----------------------------------|
| Type: Flat                              | Floor Area : 797 sqft                      | Modern Second Floor<br>Apartment |
| Two Double Bedrooms                     | Fitted Wardrobes & En-Suite<br>Shower Room | Bathroom                         |
| Open-Plan<br>Kitchen/Dining/Living Room | Balcony                                    | Lift Access                      |
| Gas Central Heating & Double Glazing    | Elevated Views of the<br>Surrounding Area  | Parking                          |
| Open-Plan Kitchens                      | Country Living                             |                                  |