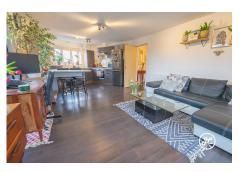

**ACCOMMODATION** - This second floor apartment is accessed via a lift (or stairs) from the communal entrance hallway and briefly comprises: entrance hallway with storage cupboards, open-plan kitchen/dining/living room with balcony, primary bedroom with fitted wardrobes & en-suite shower room, bedroom two with fitted wardrobes and bathroom. Outside, there is an allocated parking space.

#### **Additional Info**

| For Sale                                | Beds: 2                                    | Baths: 2                         |
|-----------------------------------------|--------------------------------------------|----------------------------------|
| Type: Flat                              | Floor Area : 797 sqft                      | Modern Second Floor<br>Apartment |
| Two Double Bedrooms                     | Fitted Wardrobes & En-Suite<br>Shower Room | Bathroom                         |
| Open-Plan<br>Kitchen/Dining/Living Room | Balcony                                    | Lift Access                      |
| Gas Central Heating & Double Glazing    | Elevated Views of the<br>Surrounding Area  | Parking                          |
| Open-Plan Kitchens                      | Country Living                             |                                  |