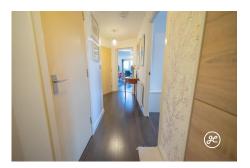

**ACCOMMODATION** - This second floor apartment is accessed via a lift (or stairs) from the communal entrance hallway and briefly comprises: entrance hallway with storage cupboards, open-plan kitchen/dining/living room with balcony, primary bedroom with fitted wardrobes & en-suite shower room, bedroom two with fitted wardrobes and bathroom. Outside, there is an allocated parking space.