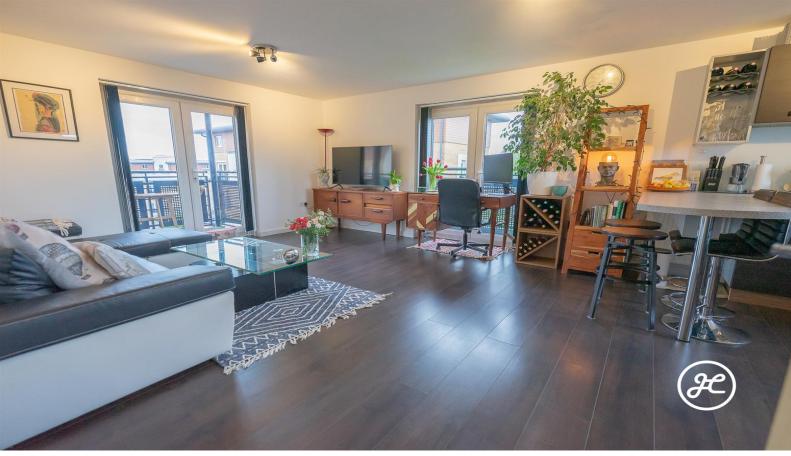

## **Property Description**

Location: Bridgwater, Somerset

Located within Barratt Homes Festival Park development is this superbly presented, modern two double bedroom (en-suite shower room) second floor apartment conveniently positioned close to Bridgwater town centre and benefiting from allocated parking and lift access.

**ACCOMMODATION** - This second floor apartment is accessed via a lift (or stairs) from the communal entrance hallway and briefly comprises: entrance hallway with storage cupboards, open-plan kitchen/dining/living room with balcony, primary bedroom with fitted wardrobes & en-suite shower room, bedroom two with fitted wardrobes and bathroom. Outside, there is an allocated parking space.

#### **Additional Info**

| For Sale                                | Beds: 2                                    | Baths: 2                         |
|-----------------------------------------|--------------------------------------------|----------------------------------|
| Type: Flat                              | Floor Area : 797 sqft                      | Modern Second Floor<br>Apartment |
| Two Double Bedrooms                     | Fitted Wardrobes & En-Suite<br>Shower Room | Bathroom                         |
| Open-Plan<br>Kitchen/Dining/Living Room | Balcony                                    | Lift Access                      |
| Gas Central Heating & Double Glazing    | Elevated Views of the<br>Surrounding Area  | Parking                          |
| Open-Plan Kitchens                      | Country Living                             |                                  |