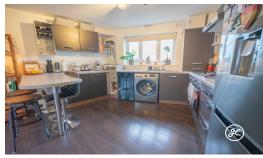

**ACCOMMODATION** - This second floor apartment is accessed via a lift (or stairs) from the communal entrance hallway and briefly comprises: entrance hallway with storage cupboards, open-plan kitchen/dining/living room with balcony, primary bedroom with fitted wardrobes & en-suite shower room, bedroom two with fitted wardrobes and bathroom. Outside, there is an allocated parking space.

#### **Additional Info**

| For Sale                                | Beds: 2                                    | Baths: 2                         |
|-----------------------------------------|--------------------------------------------|----------------------------------|
| Type: Flat                              | Floor Area : 797 sqft                      | Modern Second Floor<br>Apartment |
| Two Double Bedrooms                     | Fitted Wardrobes & En-Suite<br>Shower Room | Bathroom                         |
| Open-Plan<br>Kitchen/Dining/Living Room | Balcony                                    | Lift Access                      |
| Gas Central Heating & Double Glazing    | Elevated Views of the<br>Surrounding Area  | Parking                          |
| Open-Plan Kitchens                      | Country Living                             |                                  |