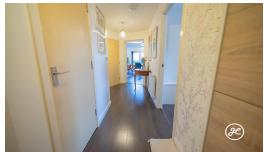

**ACCOMMODATION** - This second floor apartment is accessed via a lift (or stairs) from the communal entrance hallway and briefly comprises: entrance hallway with storage cupboards, open-plan kitchen/dining/living room with balcony, primary bedroom with fitted wardrobes & en-suite shower room, bedroom two with fitted wardrobes and bathroom. Outside, there is an allocated parking space.