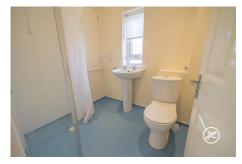

**ACCOMMODATION** - This gas centrally heated accommodation briefly comprises: entrance hallway, lounge, dining room, kitchen/breakfast room and cloakroom to the ground floor. Arranged on the first floor and accessed from the landing are three bedrooms and a shower room. Externally, there is a small courtyard garden with side aspect to the rear. On street parking only.