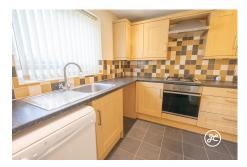

**ACCOMMODATION** - This gas centrally heated accommodation briefly comprises: entrance hallway, lounge, dining room, kitchen/breakfast room and cloakroom to the ground floor. Arranged on the first floor and accessed from the landing are three bedrooms and a shower room. Externally, there is a small courtyard garden with side aspect to the rear. On street parking only.

## **Additional Info**

| For Sale                    | Beds: 3                                 | Baths: 2                |
|-----------------------------|-----------------------------------------|-------------------------|
| Type: House                 | End Terraced Property                   | Three Bedrooms          |
| First Floor Shower Room     | Two Reception Rooms                     | Kitchen/Breakfast Rooms |
| Ground Floor Cloakroom (WC) | Courtyard Garden                        | Gas Central Heating     |
| Double Glazing              | Excellent transport links to Bridgwater | Taunton & M5            |