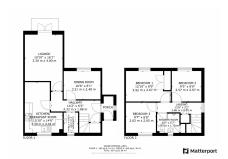

#### **FloorPlans**

**ACCOMMODATION** - This gas centrally heated accommodation briefly comprises: entrance hallway, lounge, dining room, kitchen/breakfast room and cloakroom to the ground floor. Arranged on the first floor and accessed from the landing are three bedrooms and a shower room. Externally, there is a small courtyard garden with side aspect to the rear. On street parking only.