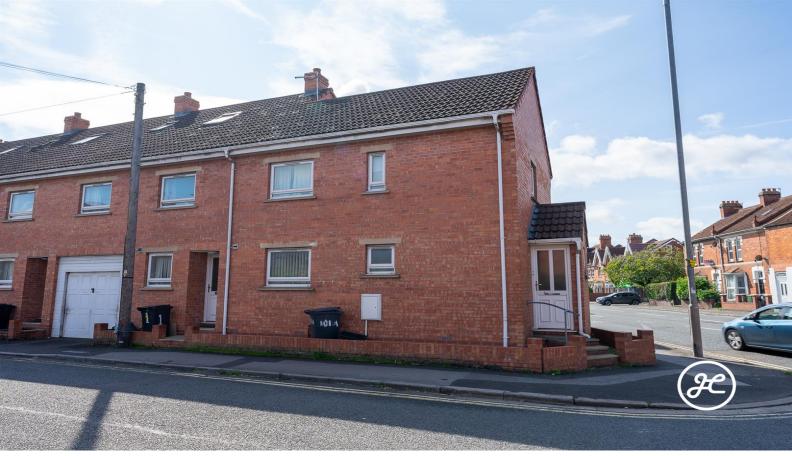

### **Taunton Road**

**Bridgwater, Somerset** 

£190,000

Ref: 32787371

1 Friarn Lawn, Bridgwater, Somerset, TA6 3LL

**Taunton** 

#### **Property Description**

Location: Bridgwater, Somerset

NO ONWARD CHAIN. Situated close to Bridgwater's town centre is this modern, three bedroom end terraced home with two separate reception rooms, a kitchen/breakfast room, and a courtyard garden. EPC RATING: C.

**ACCOMMODATION** - This gas centrally heated accommodation briefly comprises: entrance hallway, lounge, dining room, kitchen/breakfast room and cloakroom to the ground floor. Arranged on the first floor and accessed from the landing are three bedrooms and a shower room. Externally, there is a small courtyard garden with side aspect to the rear. On street parking only.