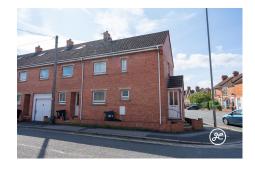

### **Taunton Road**

**Bridgwater, Somerset** 

£190,000

Ref: 32787371

1 Friarn Lawn, Bridgwater, Somerset, TA6 3LL

**Taunton** 

#### **Property Description**

Location: Bridgwater, Somerset

NO ONWARD CHAIN. Situated close to Bridgwater's town centre is this modern, three bedroom end terraced home with two separate reception rooms, a kitchen/breakfast room, and a courtyard garden. EPC RATING: C.

**ACCOMMODATION** - This gas centrally heated accommodation briefly comprises: entrance hallway, lounge, dining room, kitchen/breakfast room and cloakroom to the ground floor. Arranged on the first floor and accessed from the landing are three bedrooms and a shower room. Externally, there is a small courtyard garden with side aspect to the rear. On street parking only.