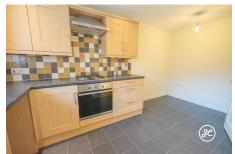

**ACCOMMODATION** - This gas centrally heated accommodation briefly comprises: entrance hallway, lounge, dining room, kitchen/breakfast room and cloakroom to the ground floor. Arranged on the first floor and accessed from the landing are three bedrooms and a shower room. Externally, there is a small courtyard garden with side aspect to the rear. On street parking only.

## **Additional Info**

| For Sale                    | Beds: 3                                 | Baths: 2                |
|-----------------------------|-----------------------------------------|-------------------------|
| Type: House                 | End Terraced Property                   | Three Bedrooms          |
| First Floor Shower Room     | Two Reception Rooms                     | Kitchen/Breakfast Rooms |
| Ground Floor Cloakroom (WC) | Courtyard Garden                        | Gas Central Heating     |
| Double Glazing              | Excellent transport links to Bridgwater | Taunton & M5            |