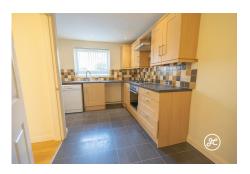

**ACCOMMODATION** - This gas centrally heated accommodation briefly comprises: entrance hallway, lounge, dining room, kitchen/breakfast room and cloakroom to the ground floor. Arranged on the first floor and accessed from the landing are three bedrooms and a shower room. Externally, there is a small courtyard garden with side aspect to the rear. On street parking only.

## **Additional Info**

| For Sale                    | Beds: 3                                 | Baths: 2                |
|-----------------------------|-----------------------------------------|-------------------------|
| Type: House                 | End Terraced Property                   | Three Bedrooms          |
| First Floor Shower Room     | Two Reception Rooms                     | Kitchen/Breakfast Rooms |
| Ground Floor Cloakroom (WC) | Courtyard Garden                        | Gas Central Heating     |
| Double Glazing              | Excellent transport links to Bridgwater | Taunton & M5            |