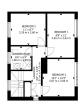

#### **FloorPlans**

GROSS IMTERNAL AREA FLOOR 1: 477 sq ft,44.35 n2; FLOOR 2: 485 sq ft, 45.95 m2 TOTAL: 962 sq ft, 96.41 m2