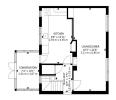

#### **FloorPlans**

GROSS IMTERNAL AREA FLOOR 1: 477 sq ft,44.35 n2; FLOOR 2: 485 sq ft, 45.95 m2 TOTAL: 962 sq ft, 96.41 m2