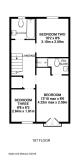

f local individual shops alongside high street stores.



## **Additional Info**

| For Sale                | Beds: 3                                                | Baths: 2                     |
|-------------------------|--------------------------------------------------------|------------------------------|
| Type: House             | Floor Area : 958 sqft                                  | Modern Mid-Terraced Property |
| Three Bedrooms          | Bedroom One with Juliet Balcony & En-Suite Shower Room | Spacious Lounge              |
| Open-Plan Kitchen/Diner | Downstairs Cloakroom                                   | Enclosed Rear Garden         |
| Garage & Driveway       | Open-Plan Kitchens                                     |                              |

## **FloorPlans**