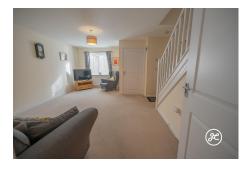

Constructed by Barratt Homes in 2014, this spacious home benefits from an enclosed rear garden, garage and driveway.

**ACCOMMODATION** - This double glazed, gas centrally heated accommodation briefly comprises: entrance hallway, cloakroom, spacious lounge and kitchen/diner to the ground floor. Accessed off the first floor landing are three bedrooms, the largest with en-suite shower room, and family bathroom. Externally, there is an enclosed rear garden with side pathway, garage and parking on own driveway.

## **Additional Info**

| For Sale                | Beds: 3                                                | Baths: 2                     |
|-------------------------|--------------------------------------------------------|------------------------------|
| Type: House             | Floor Area : 958 sqft                                  | Modern Mid-Terraced Property |
| Three Bedrooms          | Bedroom One with Juliet Balcony & En-Suite Shower Room | Spacious Lounge              |
| Open-Plan Kitchen/Diner | Downstairs Cloakroom                                   | Enclosed Rear Garden         |
| Garage & Driveway       | Open-Plan Kitchens                                     |                              |