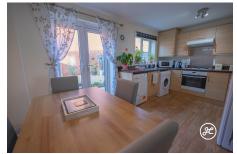

Constructed by Barratt Homes in 2014, this spacious home benefits from an enclosed rear garden, garage and driveway.

**ACCOMMODATION** - This double glazed, gas centrally heated accommodation briefly comprises: entrance hallway, cloakroom, spacious lounge and kitchen/diner to the ground floor. Accessed off the first floor landing are three bedrooms, the largest with en-suite shower room, and family bathroom. Externally, there is an enclosed rear garden with side pathway, garage and parking on own driveway.

## **Additional Info**

| For Sale                | Beds: 3                                                | Baths: 2                     |
|-------------------------|--------------------------------------------------------|------------------------------|
| Type: House             | Floor Area : 958 sqft                                  | Modern Mid-Terraced Property |
| Three Bedrooms          | Bedroom One with Juliet Balcony & En-Suite Shower Room | Spacious Lounge              |
| Open-Plan Kitchen/Diner | Downstairs Cloakroom                                   | Enclosed Rear Garden         |
| Garage & Driveway       | Open-Plan Kitchens                                     |                              |