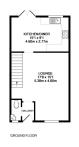

## **FloorPlans**

## **Additional Info**

| For Sale                | Beds: 3                                                | Baths: 2                     |
|-------------------------|--------------------------------------------------------|------------------------------|
| Type: House             | Floor Area : 958 sqft                                  | Modern Mid-Terraced Property |
| Three Bedrooms          | Bedroom One with Juliet Balcony & En-Suite Shower Room | Spacious Lounge              |
| Open-Plan Kitchen/Diner | Downstairs Cloakroom                                   | Enclosed Rear Garden         |
| Garage & Driveway       | Open-Plan Kitchens                                     |                              |