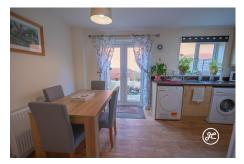

Constructed by Barratt Homes in 2014, this spacious home benefits from an enclosed rear garden, garage and driveway.

**ACCOMMODATION** - This double glazed, gas centrally heated accommodation briefly comprises: entrance hallway, cloakroom, spacious lounge and kitchen/diner to the ground floor. Accessed off the first floor landing are three bedrooms, the largest with en-suite shower room, and family bathroom. Externally, there is an enclosed rear garden with side pathway, garage and parking on own driveway.

## **Additional Info**

| For Sale                | Beds: 3                                                | Baths: 2                     |
|-------------------------|--------------------------------------------------------|------------------------------|
| Type: House             | Floor Area : 958 sqft                                  | Modern Mid-Terraced Property |
| Three Bedrooms          | Bedroom One with Juliet Balcony & En-Suite Shower Room | Spacious Lounge              |
| Open-Plan Kitchen/Diner | Downstairs Cloakroom                                   | Enclosed Rear Garden         |
| Garage & Driveway       | Open-Plan Kitchens                                     |                              |