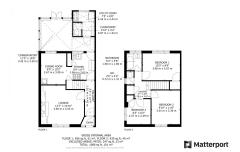

y rail from Bridgwater is about 51 minutes. Taunton mainline railway station is 12 miles from Otters Brook and has regular fast intercity services direct to Bristol Temple Meads and London Paddington with journey times of 32 minutes/1 hour 45 minutes respectively.



## **Additional Info**

| For Sale                       | Beds: 3                    | Baths: 1       |
|--------------------------------|----------------------------|----------------|
| Type: House                    | End Terraced Property      | Three Bedrooms |
| First Floor Bathroom & WC      | Lounge                     | Kitchen/Diner  |
| Ground Floor WC & Utility Room | Timber Framed Conservatory | Front Garden   |
| Enclosed Rear/Side Garden      | Open-Plan Kitchens         |                |



## **FloorPlans**