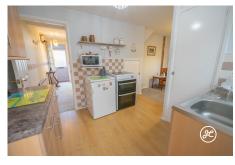

**ACCOMMODATION** - This spacious property briefly comprises: entrance porch, hallway, lounge, kitchen/diner, conservatory, utility room and WC to the ground floor. Arranged on the first floor and accessed from the landing are three bedrooms, bathroom and a separate WC. -Externally, there are well-established and generously sized gardens to the front, side and rear aspects.

## **Additional Info**

| For Sale                       | Beds: 3                    | Baths: 1       |
|--------------------------------|----------------------------|----------------|
| Type: House                    | End Terraced Property      | Three Bedrooms |
| First Floor Bathroom & WC      | Lounge                     | Kitchen/Diner  |
| Ground Floor WC & Utility Room | Timber Framed Conservatory | Front Garden   |
| Enclosed Rear/Side Garden      | Open-Plan Kitchens         |                |