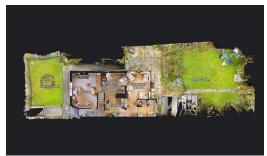

**East Street** 

Cannington, Bridgwater, Somerset

£220,000

Ref: 32787376

1 Friarn Lawn, Bridgwater, Somerset, TA6 3LL

**Taunton** 



## **Gallery**































## **Property Description**

Location: Cannington, Bridgwater, Somerset

Available with the advantage of NO ONWARD CHAIN and situated within the heart of the sought-after village of Cannington, is this spacious, three bedroom end-terraced property in need of general modernisation.

**ACCOMMODATION** - This spacious property briefly comprises: entrance porch, hallway, lounge, kitchen/diner, conservatory, utility room and WC to the ground floor. Arranged on the first floor and accessed from the landing are three bedrooms, bathroom and a separate WC. -Externally, there are well-established and generously si