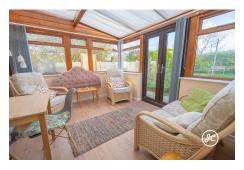

**ACCOMMODATION** - This spacious property briefly comprises: entrance porch, hallway, lounge, kitchen/diner, conservatory, utility room and WC to the ground floor. Arranged on the first floor and accessed from the landing are three bedrooms, bathroom and a separate WC. -Externally, there are well-established and generously sized gardens to the front, side and rear aspects.

## **Additional Info**

| For Sale                       | Beds: 3                    | Baths: 1       |
|--------------------------------|----------------------------|----------------|
| Type: House                    | End Terraced Property      | Three Bedrooms |
| First Floor Bathroom & WC      | Lounge                     | Kitchen/Diner  |
| Ground Floor WC & Utility Room | Timber Framed Conservatory | Front Garden   |
| Enclosed Rear/Side Garden      | Open-Plan Kitchens         |                |