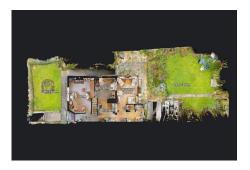

**East Street** 

Cannington, Bridgwater, Somerset

£220,000

Ref: 32787376

1 Friarn Lawn, Bridgwater, Somerset, TA6 3LL

**Taunton** 



## **Gallery**































## **Property Description**

Location: Cannington, Bridgwater, Somerset

Available with the advantage of NO ONWARD CHAIN and situated within the heart of the sought-after village of Cannington, is this spacious, three bedroom end-terraced property in need of general modernisation.

**ACCOMMODATION** - This spacious property briefly comprises: entrance porch, hallway, lounge, kitchen/diner, conservatory, utility room and WC to the ground floor. Arranged on the first floor and accessed from the landing are three bedrooms, bathroom and a separate WC. -Externally, there are well-established and generously sized gardens to the front, side and rear aspects.

**LOCATION** - Cannington is home to various shops such as butchers, bakers, public houses, primary school, villa