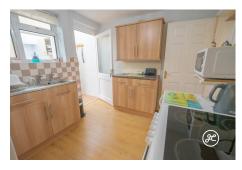

**ACCOMMODATION** - This spacious property briefly comprises: entrance porch, hallway, lounge, kitchen/diner, conservatory, utility room and WC to the ground floor. Arranged on the first floor and accessed from the landing are three bedrooms, bathroom and a separate WC. -Externally, there are well-established and generously sized gardens to the front, side and rear aspects.

## **Additional Info**

| For Sale                       | Beds: 3                    | Baths: 1       |
|--------------------------------|----------------------------|----------------|
| Type: House                    | End Terraced Property      | Three Bedrooms |
| First Floor Bathroom & WC      | Lounge                     | Kitchen/Diner  |
| Ground Floor WC & Utility Room | Timber Framed Conservatory | Front Garden   |
| Enclosed Rear/Side Garden      | Open-Plan Kitchens         |                |