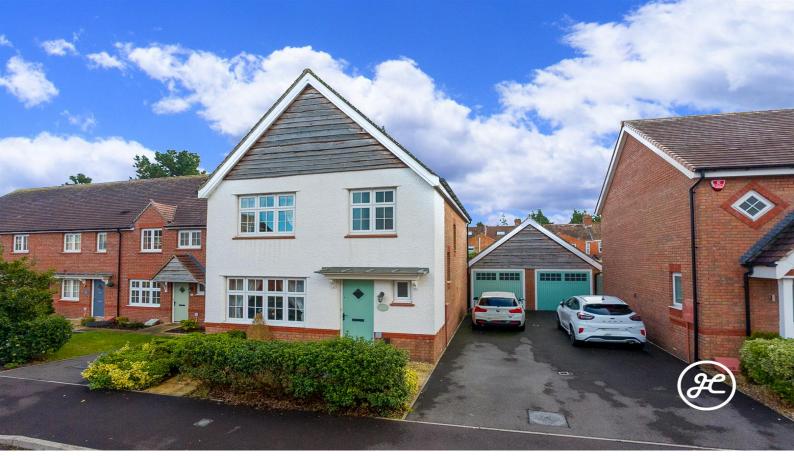

#### **Bonita Drive**

Wembdon, Bridgwater, Somerset

# **Property Description**

Location: Wembdon, Bridgwater, Somerset

An exceptional, three bedroom detached property ideally located in a modern development between Wembdon and Bridgwater's town centre. This stunning home was constructed in 2013 as part of Redrow's prestigious Heritage Collection, known for its high-quality craftsmanship and attention to detail.

Externally, the property features a private, well-maintained garden with a seating area, ideal for enjoying the outdoors during the warmer months. Additionally, there is a garage and driveway, ensuring ample parking space for you and your guests.

Arranged on the first floor, accessed off a spacious landing is a family bathroom and three generously sized bedrooms, the primary bedroom benefitting from integrated wardrobes and a contemporary en-suite shower room. Externally, there is a small front garden, enclosed rear garden with lawned & decked patio areas and side access, ample parking is directly to the side of the property (on own driveway) as is the garage.