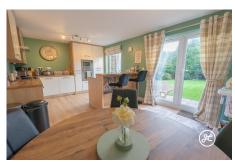

One of the highlights of this property is the impressive open-plan kitchen/diner, which provides ample space for entertaining friends and family. The kitchen is equipped with modern appliances and offers plenty of storage options, making it a chef's dream.

**ACCOMMODATION** - This thoughtfully designed, double glazed & gas centrally heated accommodation briefly comprises: canopy porch, entrance hallway, cloakroom, well-proportioned lounge with electric fireplace and an impressive kitchen/diner with high quality 'Smeg' integrated appliances and utility/storage cupboard.