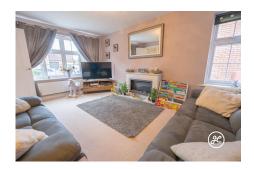

Upon entering the property, you are greeted by a welcoming entrance hallway that sets the tone for the rest of the house. The ground floor features a convenient cloakroom, perfect for guests, and a spacious lounge where you can relax and unwind after a long day.

**ACCOMMODATION** - This thoughtfully designed, double glazed & gas centrally heated accommodation briefly comprises: canopy porch, entrance hallway, cloakroom, well-proportioned lounge with electric fireplace and an impressive kitchen/diner with high quality 'Smeg' integrated appliances and utility/storage cupboard.