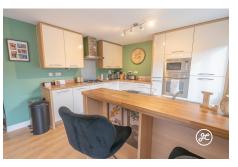

One of the highlights of this property is the impressive open-plan kitchen/diner, which provides ample space for entertaining friends and family. The kitchen is equipped with modern appliances and offers plenty of storage options, making it a chef's dream.

**ACCOMMODATION** - This thoughtfully designed, double glazed & gas centrally heated accommodation briefly comprises: canopy porch, entrance hallway, cloakroom, well-proportioned lounge with electric fireplace and an impressive kitchen/diner with high quality 'Smeg' integrated appliances and utility/storage cupboard.