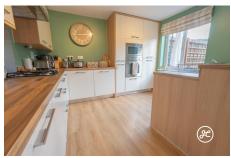

One of the highlights of this property is the impressive open-plan kitchen/diner, which provides ample space for entertaining friends and family. The kitchen is equipped with modern appliances and offers plenty of storage options, making it a chef's dream.

**ACCOMMODATION** - This thoughtfully designed, double glazed & gas centrally heated accommodation briefly comprises: canopy porch, entrance hallway, cloakroom, well-proportioned lounge with electric fireplace and an impressive kitchen/diner with high quality 'Smeg' integrated appliances and utility/storage cupboard.