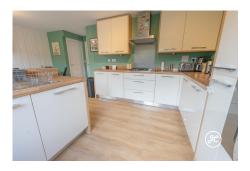

One of the highlights of this property is the impressive open-plan kitchen/diner, which provides ample space for entertaining friends and family. The kitchen is equipped with modern appliances and offers plenty of storage options, making it a chef's dream.

**ACCOMMODATION** - This thoughtfully designed, double glazed & gas centrally heated accommodation briefly comprises: canopy porch, entrance hallway, cloakroom, well-proportioned lounge with electric fireplace and an impressive kitchen/diner with high quality 'Smeg' integrated appliances and utility/storage cupboard.