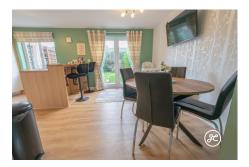

One of the highlights of this property is the impressive open-plan kitchen/diner, which provides ample space for entertaining friends and family. The kitchen is equipped with modern appliances and offers plenty of storage options, making it a chef's dream.

**ACCOMMODATION** - This thoughtfully designed, double glazed & gas centrally heated accommodation briefly comprises: canopy porch, entrance hallway, cloakroom, well-proportioned lounge with electric fireplace and an impressive kitchen/diner with high quality 'Smeg' integrated appliances and utility/storage cupboard.