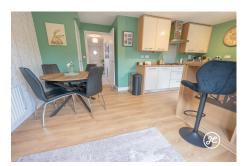

One of the highlights of this property is the impressive open-plan kitchen/diner, which provides ample space for entertaining friends and family. The kitchen is equipped with modern appliances and offers plenty of storage options, making it a chef's dream.

**ACCOMMODATION** - This thoughtfully designed, double glazed & gas centrally heated accommodation briefly comprises: canopy porch, entrance hallway, cloakroom, well-proportioned lounge with electric fireplace and an impressive kitchen/diner with high quality 'Smeg' integrated appliances and utility/storage cupboard.