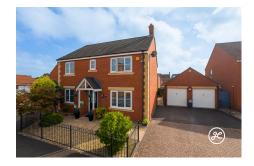

#### **Moravia Close**

**Bridgwater, Somerset** 

£375,000

Ref: 32787436

1 Friarn Lawn, Bridgwater, Somerset, TA6 3LL

**Taunton** 

## **Property Description**

Location: Bridgwater, Somerset

UNEXPECTEDLY RE-AVAILABLE 19/03/24 - A superb, executive detached property within a cul-de-sac location, offering four bedrooms (en-suite shower room) and three independent reception rooms, DOUBLE GARAGE and double width driveway.

**ACCOMMODATION** - This UPVC double glazed, gas centrally heated accommodation briefly comprises:- Entrance porch, hallway, study, lounge, dining room, kitchen, utility room and cloakroom to the ground floor.- Arranged on the first floor and accessed off the spacious landing are four bedrooms (the primary bedroom with en-suite shower room) and a family bathroom.- Externally, there is front garden enclosed with metal railings and an enclosed, low maintenance rear garden with multiple seatings areas and raised flower & shrub beds.- Directly to the side is a double garage and parking on own double width driveway for two vehicles.

**LOCATION** - This sought-after development is accessed off Western Way (NDR) and is very popular with families.- It is ideally situated for access to both Bridgwater Town Centre and the M5.- Chilton Trinity Secondary School & 1610 Sports Centre is a short distance away as are a number of other local amenities.- Bridgwater Town Centre offers a wide range of amenities and has excellent transport links to the M5 motorway and mainline rail link. A short distance to the West is the Quantock Hills, an Area of Outstanding Natural Beauty.