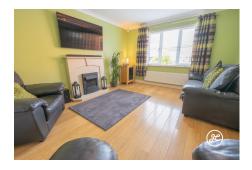

**ACCOMMODATION** - This UPVC double glazed, gas centrally heated accommodation briefly comprises:- Entrance porch, hallway, study, lounge, dining room, kitchen, utility room and cloakroom to the ground floor.- Arranged on the first floor and accessed off the spacious landing are four bedrooms (the primary bedroom with en-suite shower room) and a family bathroom.- Externally, there is front garden enclosed with metal railings and an enclosed, low maintenance rear garden with multiple seatings areas and raised flower & shrub beds.- Directly to the side is a double garage and parking on own double width driveway for two vehicles.