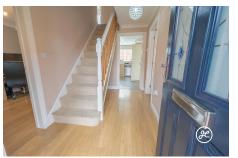

**ACCOMMODATION** - This UPVC double glazed, gas centrally heated accommodation briefly comprises:- Entrance porch, hallway, study, lounge, dining room, kitchen, utility room and cloakroom to the ground floor.- Arranged on the first floor and accessed off the spacious landing are four bedrooms (the primary bedroom with en-suite shower room) and a family bathroom.- Externally, there is front garden enclosed with metal railings and an enclosed, low maintenance rear garden with multiple seatings areas and raised flower & shrub beds.- Directly to the side is a double garage and parking on own double width driveway for two vehicles.