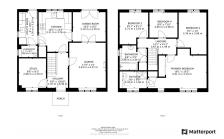

#### **FloorPlans**

## **Additional Info**

| For Sale                 | Beds: 4                                                                         | Baths: 2                       |
|--------------------------|---------------------------------------------------------------------------------|--------------------------------|
| Type: House              | Floor Area : 1453 sqft                                                          | Executive Detached Family Home |
| Four Bedrooms            | Including Spacious Primary Bedroom with En-Suite Shower Room & Fitted Wardrobes | Three Reception Rooms          |
| Fitted Kitchen           | Downstairs Cloakroom & Utility<br>Room                                          | Enclosed Rear Garden           |
| Double Garage & Driveway |                                                                                 |                                |