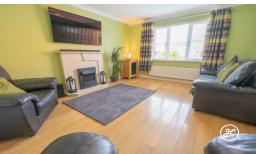

**ACCOMMODATION** - This UPVC double glazed, gas centrally heated accommodation briefly comprises:- Entrance porch, hallway, study, lounge, dining room, kitchen, utility room and cloakroom to the ground floor.- Arranged on the first floor and accessed off the spacious landing are four bedrooms (the primary bedroom with en-suite shower room) and a family bathroom.- Externally, there is front garden enclosed with metal railings and an enclosed, low maintenance rear garden with multiple seatings areas and raised flower & shrub beds.- Directly to the side is a double garage and parking on own double width driveway for two vehicles.