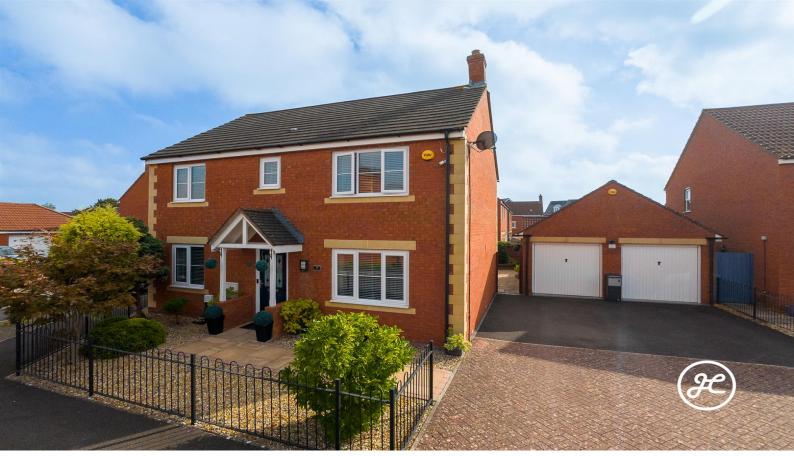

#### **Moravia Close**

**Bridgwater, Somerset** 

£375,000

Ref: 32787436

1 Friarn Lawn, Bridgwater, Somerset, TA6 3LL

**Taunton** 

## **Property Description**

Location: Bridgwater, Somerset

UNEXPECTEDLY RE-AVAILABLE 19/03/24 - A superb, executive detached property within a cul-de-sac location, offering four bedrooms (en-suite shower room) and three independent reception rooms, DOUBLE GARAGE and double width driveway.

**ACCOMMODATION** - This UPVC double glazed, gas centrally heated accommodation briefly comprises:- Entrance porch, hallway, study, lounge, dining room, kitchen, utility room and cloakroom to the ground floor.- Arranged on the first floor and accessed off the spacious landing are four bedrooms (the primary bedroom with en-suite shower room) and a family bathroom.- Externally, there is front garden enclosed with metal railings and an enclosed, low maintenance rear garden with multiple seatings areas and raised flower & shrub beds.- Directly to the side is a double garage and parking on own double width driveway for two vehicles.

**LOCATION** - This sought-after development is accessed off Western Way (NDR) and is very popular with families.- It is ideally situated for access to both Bridgwater Town Centre and the M5.- Chilton Trinity Secondary School & 1610 Sports Centre is a short distance away as are a number of other local amenities.- Bridgwater Town Centre offers a wide range of amenities and has excellent transport links to the M5 motorway and mainline rail link. A short distance to the West is the Quantock Hills, an Area of Outstanding Natural Beauty.