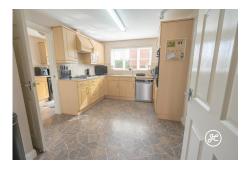

**ACCOMMODATION** - This UPVC double glazed, gas centrally heated accommodation briefly comprises:- Entrance porch, hallway, study, lounge, dining room, kitchen, utility room and cloakroom to the ground floor.- Arranged on the first floor and accessed off the spacious landing are four bedrooms (the primary bedroom with en-suite shower room) and a family bathroom.- Externally, there is front garden enclosed with metal railings and an enclosed, low maintenance rear garden with multiple seatings areas and raised flower & shrub beds.- Directly to the side is a double garage and parking on own double width driveway for two vehicles.

## **Additional Info**

| For Sale                 | Beds: 4                                                                         | Baths: 2                       |
|--------------------------|---------------------------------------------------------------------------------|--------------------------------|
| Type: House              | Floor Area : 1453 sqft                                                          | Executive Detached Family Home |
| Four Bedrooms            | Including Spacious Primary Bedroom with En-Suite Shower Room & Fitted Wardrobes | Three Reception Rooms          |
| Fitted Kitchen           | Downstairs Cloakroom & Utility<br>Room                                          | Enclosed Rear Garden           |
| Double Garage & Driveway |                                                                                 |                                |