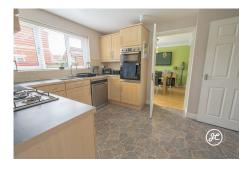

**ACCOMMODATION** - This UPVC double glazed, gas centrally heated accommodation briefly comprises:- Entrance porch, hallway, study, lounge, dining room, kitchen, utility room and cloakroom to the ground floor.- Arranged on the first floor and accessed off the spacious landing are four bedrooms (the primary bedroom with en-suite shower room) and a family bathroom.- Externally, there is front garden enclosed with metal railings and an enclosed, low maintenance rear garden with multiple seatings areas and raised flower & shrub beds.- Directly to the side is a double garage and parking on own double width driveway for two vehicles.

## **Additional Info**

| For Sale                 | Beds: 4                                                                         | Baths: 2                       |
|--------------------------|---------------------------------------------------------------------------------|--------------------------------|
| Type: House              | Floor Area : 1453 sqft                                                          | Executive Detached Family Home |
| Four Bedrooms            | Including Spacious Primary Bedroom with En-Suite Shower Room & Fitted Wardrobes | Three Reception Rooms          |
| Fitted Kitchen           | Downstairs Cloakroom & Utility<br>Room                                          | Enclosed Rear Garden           |
| Double Garage & Driveway |                                                                                 |                                |