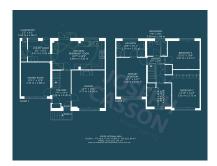

links to the M5 motorway and mainline rail link. A short distance to the West is the Quantock Hills, an Area of Outstanding Natural Beauty.



## **Additional Info**

| For Sale                             | Beds: 4                         | Baths: 2                 |
|--------------------------------------|---------------------------------|--------------------------|
| Type: House                          | Extended Semi-Detached Property | Four Bedrooms            |
| Two Bathrooms                        | Two Reception Rooms             | Kitchen/Diner            |
| Utility Room & Cloakroom             | Large Rear Garden               | Double Garage & Driveway |
| Gas Central Heating & Double Glazing | EPC RATING: D                   | Open-Plan Kitchens       |

## **FloorPlans**