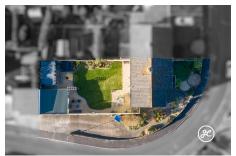

Externally, there is a landscaped front/side garden and an enclosed south-facing garden to the rear of very generous proportions offering multiple seating areas and an area of lawn. There is also a hot tub (available under separate negotiations) and a large summer house which is currently being utilitised as a snug & bar but could become an impressive home office. To the side is a double garage and ample parking.