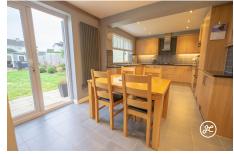

**ACCOMMODATION** - This double glazed, gas centrally heated accommodation briefly comprises: entrance hallway, two independent reception rooms, a kitchen/breakfast room (with integrated Neff appliances & Granite work surfaces), a utility room and a cloakroom to the ground floor.