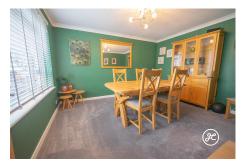

**ACCOMMODATION** - This double glazed, gas centrally heated accommodation briefly comprises: entrance hallway, two independent reception rooms, a kitchen/breakfast room (with integrated Neff appliances & Granite work surfaces), a utility room and a cloakroom to the ground floor.