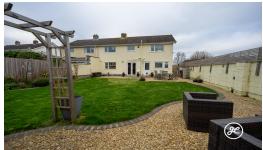

Externally, there is a landscaped front/side garden and an enclosed south-facing garden to the rear of very generous proportions offering multiple seating areas and an area of lawn. There is also a hot tub (available under separate negotiations) and a large summer house which is currently being utilitised as a snug & bar but could become an impressive home office. To the side is a double garage and ample parking.