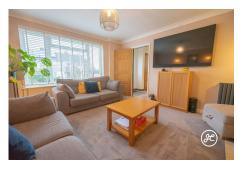

**ACCOMMODATION** - This double glazed, gas centrally heated accommodation briefly comprises: entrance hallway, two independent reception rooms, a kitchen/breakfast room (with integrated Neff appliances & Granite work surfaces), a utility room and a cloakroom to the ground floor.