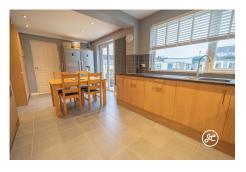

**ACCOMMODATION** - This double glazed, gas centrally heated accommodation briefly comprises: entrance hallway, two independent reception rooms, a kitchen/breakfast room (with integrated Neff appliances & Granite work surfaces), a utility room and a cloakroom to the ground floor.