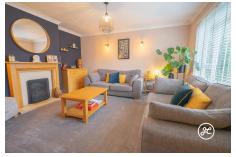

**ACCOMMODATION** - This double glazed, gas centrally heated accommodation briefly comprises: entrance hallway, two independent reception rooms, a kitchen/breakfast room (with integrated Neff appliances & Granite work surfaces), a utility room and a cloakroom to the ground floor.