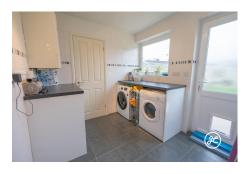

**ACCOMMODATION** - This double glazed, gas centrally heated accommodation briefly comprises: entrance hallway, two independent reception rooms, a kitchen/breakfast room (with integrated Neff appliances & Granite work surfaces), a utility room and a cloakroom to the ground floor.