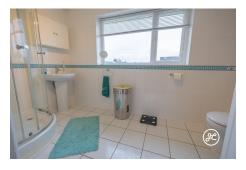

**ACCOMMODATION** - This double glazed, gas centrally heated accommodation briefly comprises: entrance hallway, two independent reception rooms, a kitchen/breakfast room (with integrated Neff appliances & Granite work surfaces), a utility room and a cloakroom to the ground floor.