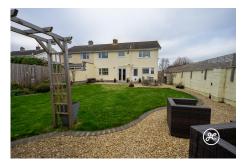

Externally, there is a landscaped front/side garden and an enclosed south-facing garden to the rear of very generous proportions offering multiple seating areas and an area of lawn. There is also a hot tub (available under separate negotiations) and a large summer house which is currently being utilitised as a snug & bar but could become an impressive home office. To the side is a double garage and ample parking.