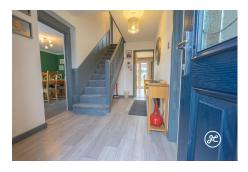

**ACCOMMODATION** - This double glazed, gas centrally heated accommodation briefly comprises: entrance hallway, two independent reception rooms, a kitchen/breakfast room (with integrated Neff appliances & Granite work surfaces), a utility room and a cloakroom to the ground floor.