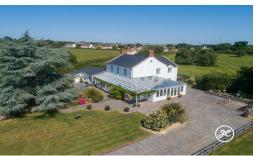

### **Property Description**

Location: Fiddington, Bridgwater, Somerset

Escape to the countryside with this stunning detached family home and attached two-bedroom annexe set within 1.5 acres of picturesque grounds. Boasting a double garage, barn with stables, and a large conservatory, this property is perfect for those seeking a peaceful lifestyle with easy access to amenities.

#### AT A GLANCE

- Rural Detached Property
- Set Within 1.5 Acres
- Double Garage
- Barn with Internal Stables