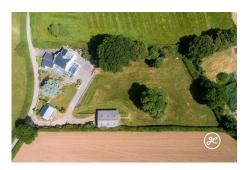

### **Property Description**

Location: Fiddington, Bridgwater, Somerset

Escape to the countryside with this stunning detached family home and attached two-bedroom annexe set within 1.5 acres of picturesque grounds. Boasting a double garage, barn with stables, and a large conservatory, this property is perfect for those seeking a peaceful lifestyle with easy access to amenities.

#### AT A GLANCE

- Rural Detached Property
- Set Within 1.5 Acres
- Double Garage
- Barn with Internal Stables