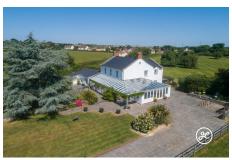

### **Property Description**

Location: Fiddington, Bridgwater, Somerset

Escape to the countryside with this stunning detached family home and attached two-bedroom annexe set within 1.5 acres of picturesque grounds. Boasting a double garage, barn with stables, and a large conservatory, this property is perfect for those seeking a peaceful lifestyle with easy access to amenities.

#### AT A GLANCE

- Rural Detached Property
- Set Within 1.5 Acres
- Double Garage
- Barn with Internal Stables