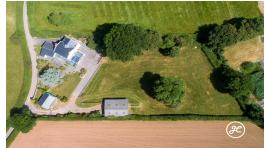

### **Property Description**

Location: Fiddington, Bridgwater, Somerset

Escape to the countryside with this stunning detached family home and attached two-bedroom annexe set within 1.5 acres of picturesque grounds. Boasting a double garage, barn with stables, and a large conservatory, this property is perfect for those seeking a peaceful lifestyle with easy access to amenities.

#### AT A GLANCE

- Rural Detached Property
- Set Within 1.5 Acres
- Double Garage
- Barn with Internal Stables