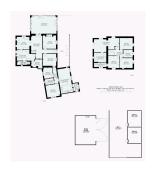

#### Main Property:

- Four Bedrooms
- Including Impressive Principle Bedrooms
- Three Bathrooms (Two En-Suite)
- Three Reception Rooms (including Large Conservatory)
- Kitchen & Utility Room

| •Impressive Veranda with Established Wisteria                                                                                                                                                                                                                                                                                                                                                                                                                                                        |
|------------------------------------------------------------------------------------------------------------------------------------------------------------------------------------------------------------------------------------------------------------------------------------------------------------------------------------------------------------------------------------------------------------------------------------------------------------------------------------------------------|
| Annexe:                                                                                                                                                                                                                                                                                                                                                                                                                                                                                              |
| •Two Bedrooms                                                                                                                                                                                                                                                                                                                                                                                                                                                                                        |
| •Bathroom                                                                                                                                                                                                                                                                                                                                                                                                                                                                                            |
| •Open-Plan Kitchen/Living Room                                                                                                                                                                                                                                                                                                                                                                                                                                                                       |
| •Separate Driveway & Entrance                                                                                                                                                                                                                                                                                                                                                                                                                                                                        |
| •Interconnecting Door To Main Residence                                                                                                                                                                                                                                                                                                                                                                                                                                                              |
|                                                                                                                                                                                                                                                                                                                                                                                                                                                                                                      |
| Services:                                                                                                                                                                                                                                                                                                                                                                                                                                                                                            |
| •Oil Central Heating (AGA)                                                                                                                                                                                                                                                                                                                                                                                                                                                                           |
| •Underfloor Heating                                                                                                                                                                                                                                                                                                                                                                                                                                                                                  |
| •Double Glazing                                                                                                                                                                                                                                                                                                                                                                                                                                                                                      |
| •Mains Water & Electricity                                                                                                                                                                                                                                                                                                                                                                                                                                                                           |
| •Private Drainage                                                                                                                                                                                                                                                                                                                                                                                                                                                                                    |
| •Council Tax Band: F                                                                                                                                                                                                                                                                                                                                                                                                                                                                                 |
|                                                                                                                                                                                                                                                                                                                                                                                                                                                                                                      |
| ACCOMMODATION                                                                                                                                                                                                                                                                                                                                                                                                                                                                                        |
| This exceptional, rural residence enjoys countryside views and briefly comprises: Entrance hallway, lounge, sitting room (with door to annexe), open-plan kitchen/dining room, utility room, tack/boot room and shower room to the ground floor. Accessed from the turning staircase is the first-floor landing providing access to four double bedrooms, two with en-suite facilities and a family bathroom The principal bedroom is particularly impressive with a dressing area and luxurious en- |

•Ground Floor Shower Room

suite bathroom.--

In addition to the above accommodation an

## **FloorPlans**

Taunton
Telephone: 01823 740051
Email: taunton@josephcasson.co.uk
2 The Crescent, Taunton, Somerset, TA1 4EA