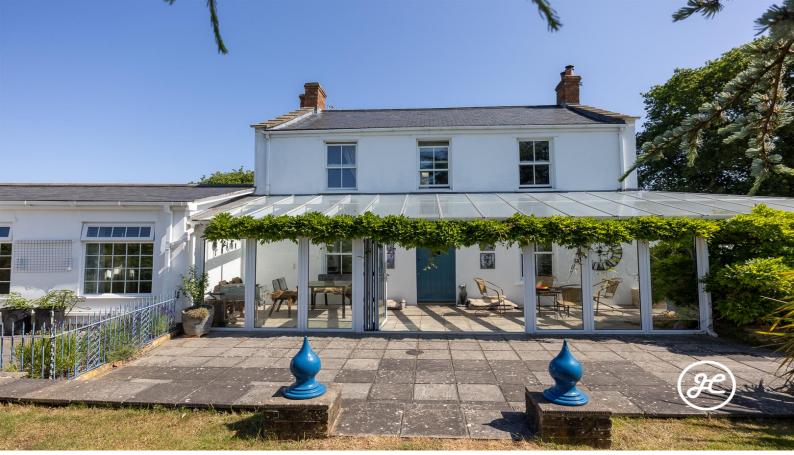

### **Property Description**

Location: Fiddington, Bridgwater, Somerset

Escape to the countryside with this stunning detached family home and attached two-bedroom annexe set within 1.5 acres of picturesque grounds. Boasting a double garage, barn with stables, and a large conservatory, this property is perfect for those seeking a peaceful lifestyle with easy access to amenities.

#### Main Property:

- Four Bedrooms
- Including Impressive Principle Bedrooms
- Three Bathrooms (Two En-Suite)
- Three Reception Rooms (including Large Conservatory)
- Kitchen & Utility Room

| •Impressive Veranda with Established Wisteria                                                                                                                                                                                                                                                                                                                                                                                                                                                        |
|------------------------------------------------------------------------------------------------------------------------------------------------------------------------------------------------------------------------------------------------------------------------------------------------------------------------------------------------------------------------------------------------------------------------------------------------------------------------------------------------------|
| Annexe:                                                                                                                                                                                                                                                                                                                                                                                                                                                                                              |
| •Two Bedrooms                                                                                                                                                                                                                                                                                                                                                                                                                                                                                        |
| •Bathroom                                                                                                                                                                                                                                                                                                                                                                                                                                                                                            |
| •Open-Plan Kitchen/Living Room                                                                                                                                                                                                                                                                                                                                                                                                                                                                       |
| •Separate Driveway & Entrance                                                                                                                                                                                                                                                                                                                                                                                                                                                                        |
| •Interconnecting Door To Main Residence                                                                                                                                                                                                                                                                                                                                                                                                                                                              |
|                                                                                                                                                                                                                                                                                                                                                                                                                                                                                                      |
| Services:                                                                                                                                                                                                                                                                                                                                                                                                                                                                                            |
| •Oil Central Heating (AGA)                                                                                                                                                                                                                                                                                                                                                                                                                                                                           |
| •Underfloor Heating                                                                                                                                                                                                                                                                                                                                                                                                                                                                                  |
| •Double Glazing                                                                                                                                                                                                                                                                                                                                                                                                                                                                                      |
| •Mains Water & Electricity                                                                                                                                                                                                                                                                                                                                                                                                                                                                           |
| •Private Drainage                                                                                                                                                                                                                                                                                                                                                                                                                                                                                    |
| •Council Tax Band: F                                                                                                                                                                                                                                                                                                                                                                                                                                                                                 |
|                                                                                                                                                                                                                                                                                                                                                                                                                                                                                                      |
| ACCOMMODATION                                                                                                                                                                                                                                                                                                                                                                                                                                                                                        |
| This exceptional, rural residence enjoys countryside views and briefly comprises: Entrance hallway, lounge, sitting room (with door to annexe), open-plan kitchen/dining room, utility room, tack/boot room and shower room to the ground floor. Accessed from the turning staircase is the first-floor landing providing access to four double bedrooms, two with en-suite facilities and a family bathroom The principal bedroom is particularly impressive with a dressing area and luxurious en- |