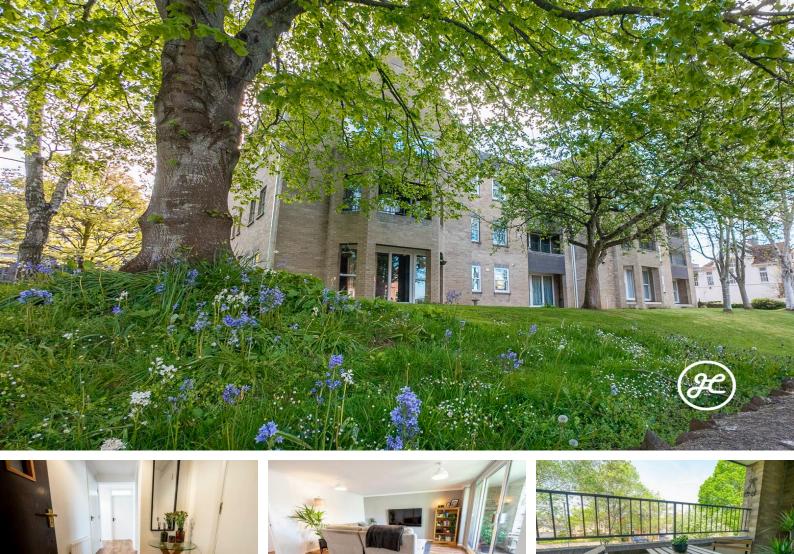

#### Location: Taunton

NO ONWARD CHAIN. Discover a stunning first floor apartment that boasts a bright and airy atmosphere, complete with two spacious double bedrooms and a delightful balcony overlooking the immaculately kept communal gardens. You'll also enjoy the convenience of a garage, providing secure parking for your vehicle.

**ACCOMMODATION** - Accessed off Elm Grove, Elm Park is an attractive apartment block with impressive communal gardens. The property we are marketing is positioned on the first floor and is accessed via a staircase, entrance hallway, lounge, kitchen/diner, balcony, two double bedrooms, shower room and separate WC. There is a garage providing secure parking and a visitors parking space.