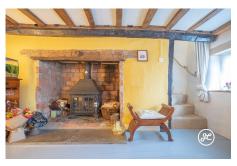

**ACCOMMODATION** - Benefitting from an excellent EPC rating for the age of the property (band C) and retaining the rustic charm associated with a property originally believed to date back to the 17th century with exposed ceiling beams and inglenook fireplace, this exceptional property has accommodation briefly comprising:- entrance porch, kitchen/breakfast room, office/snug, lounge and sitting room to the ground floor.- Arranged on the first floor and accessed from the attractive characterful landing are four double bedrooms, the largest with en-suite shower room, study area and a family bathroom.-