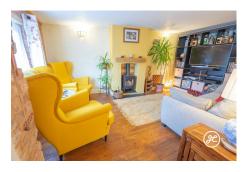

**ACCOMMODATION** - Benefitting from an excellent EPC rating for the age of the property (band C) and retaining the rustic charm associated with a property originally believed to date back to the 17th century with exposed ceiling beams and inglenook fireplace, this exceptional property has accommodation briefly comprising:- entrance porch, kitchen/breakfast room, office/snug, lounge and sitting room to the ground floor.- Arranged on the first floor and accessed from the attractive characterful landing are four double bedrooms, the largest with en-suite shower room, study area and a family bathroom.-