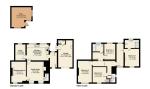

#### **FloorPlans**

1 Friarn Lawn, Bridgwater, Somerset, TA6 3LL

## **Additional Info**

| For Sale               | Beds: 4                                        | Baths: 2                   |
|------------------------|------------------------------------------------|----------------------------|
| Type: House            | Floor Area : 2045 sqft                         | Charming Character Cottage |
| Four Double Bedrooms   | First Floor Bathroom & En-Suite<br>Shower Room | Three Reception Rooms      |
| Kitchen/Breakfast Room | Enclosed Rear Garden                           | Garage & Driveway          |
| Gas Central Heating    | Double Glazing                                 | EPC Rating: C              |
| Character Features     |                                                |                            |