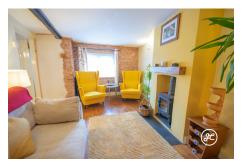

## **Property Description**

Location: North Petherton, Bridgwater, Somerset

Offering an abundance of charm and character, located within the ever desirable small town of North Petherton is this spacious, four bedroom (en-suite shower room) detached cottage with parking on own driveway, integral garage and a generously sized rear garden. EPC RATING: C.

**ACCOMMODATION** - Benefitting from an excellent EPC rating for the age of the property (band C) and retaining the rustic charm associated with a property originally believed to date back to the 17th century with exposed ceiling beams and inglenook fireplace, this exceptional property has accommodation briefly comprising:- entrance porch, kitchen/breakfast room, office/snug, lounge and sitting room to the ground floor.- Arranged on the first floor and accessed from the attractive characterful landing are four double bedrooms, the largest with en-suite shower room, study area and a family bathroom.-