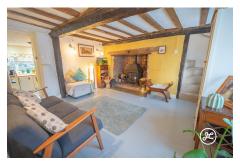

**ACCOMMODATION** - Benefitting from an excellent EPC rating for the age of the property (band C) and retaining the rustic charm associated with a property originally believed to date back to the 17th century with exposed ceiling beams and inglenook fireplace, this exceptional property has accommodation briefly comprising:- entrance porch, kitchen/breakfast room, office/snug, lounge and sitting room to the ground floor.- Arranged on the first floor and accessed from the attractive characterful landing are four double bedrooms, the largest with en-suite shower room, study area and a family bathroom.-