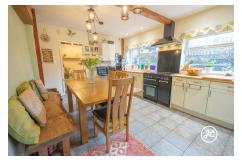

**ACCOMMODATION** - Benefitting from an excellent EPC rating for the age of the property (band C) and retaining the rustic charm associated with a property originally believed to date back to the 17th century with exposed ceiling beams and inglenook fireplace, this exceptional property has accommodation briefly comprising:- entrance porch, kitchen/breakfast room, office/snug, lounge and sitting room to the ground floor.- Arranged on the first floor and accessed from the attractive characterful landing are four double bedrooms, the largest with en-suite shower room, study area and a family bathroom.-

## **Additional Info**

| For Sale               | Beds: 4                                        | Baths: 2                   |
|------------------------|------------------------------------------------|----------------------------|
| Type: House            | Floor Area : 2045 sqft                         | Charming Character Cottage |
| Four Double Bedrooms   | First Floor Bathroom & En-Suite<br>Shower Room | Three Reception Rooms      |
| Kitchen/Breakfast Room | Enclosed Rear Garden                           | Garage & Driveway          |
| Gas Central Heating    | Double Glazing                                 | EPC Rating: C              |
| Character Features     |                                                |                            |