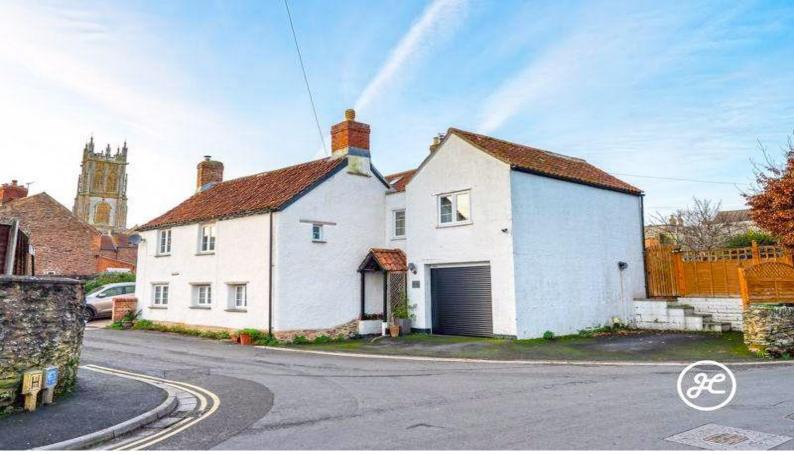

#### **Mill Street**

North Petherton, Bridgwater, Somerset

£415,000

Ref: 32787442

1 Friarn Lawn, Bridgwater, Somerset, TA6 3LL

**Taunton** 

## **Property Description**

Location: North Petherton, Bridgwater, Somerset

Offering an abundance of charm and character, located within the ever desirable small town of North Petherton is this spacious, four bedroom (en-suite shower room) detached cottage with parking on own driveway, integral garage and a generously sized rear garden. EPC RATING: C.

Externally, there is parking to the front and side aspects for two vehicles and an integral garage.- To the rear is an enclosed, well established rear garden which is primarily laid to lawn with seating areas and outbuilding providing garden storage.

**LOCATION** - The town of North Petherton has a good range of amenities, including primary school, church, public houses, shops, restaurant, library, doctors & dentist surgeries.- It is also within easy reach of Junction 24 of the M5, and the larger towns of Bridgwater and Taunton.