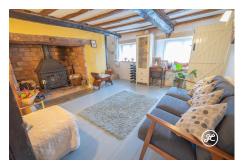

**ACCOMMODATION** - Benefitting from an excellent EPC rating for the age of the property (band C) and retaining the rustic charm associated with a property originally believed to date back to the 17th century with exposed ceiling beams and inglenook fireplace, this exceptional property has accommodation briefly comprising:- entrance porch, kitchen/breakfast room, office/snug, lounge and sitting room to the ground floor.- Arranged on the first floor and accessed from the attractive characterful landing are four double bedrooms, the largest with en-suite shower room, study area and a family bathroom.-

## **Additional Info**

| For Sale               | Beds: 4                                        | Baths: 2                   |
|------------------------|------------------------------------------------|----------------------------|
| Type: House            | Floor Area : 2045 sqft                         | Charming Character Cottage |
| Four Double Bedrooms   | First Floor Bathroom & En-Suite<br>Shower Room | Three Reception Rooms      |
| Kitchen/Breakfast Room | Enclosed Rear Garden                           | Garage & Driveway          |
| Gas Central Heating    | Double Glazing                                 | EPC Rating: C              |
| Character Features     |                                                |                            |