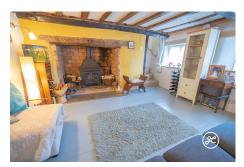

**ACCOMMODATION** - Benefitting from an excellent EPC rating for the age of the property (band C) and retaining the rustic charm associated with a property originally believed to date back to the 17th century with exposed ceiling beams and inglenook fireplace, this exceptional property has accommodation briefly comprising:- entrance porch, kitchen/breakfast room, office/snug, lounge and sitting room to the ground floor.- Arranged on the first floor and accessed from the attractive characterful landing are four double bedrooms, the largest with en-suite shower room, study area and a family bathroom.-