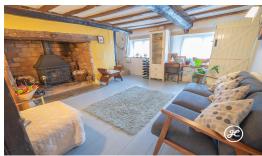

# **Gallery**

**ACCOMMODATION** - Benefitting from an excellent EPC rating for the age of the property (band C) and retaining the rustic charm associated with a property originally believed to date back to the 17th century with exposed ceiling beams and inglenook fireplace, this exceptional property has accommodation briefly comprising:- entrance porch, kitchen/breakfast room, office/snug, lounge and sitting room to the ground floor.- Arranged on the first floor and accessed from the attractive characterful landing are four double bedrooms, the largest with en-suite shower room, study area and a family bathroom.-