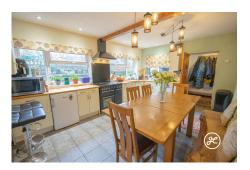

**ACCOMMODATION** - Benefitting from an excellent EPC rating for the age of the property (band C) and retaining the rustic charm associated with a property originally believed to date back to the 17th century with exposed ceiling beams and inglenook fireplace, this exceptional property has accommodation briefly comprising:- entrance porch, kitchen/breakfast room, office/snug, lounge and sitting room to the ground floor.- Arranged on the first floor and accessed from the attractive characterful landing are four double bedrooms, the largest with en-suite shower room, study area and a family bathroom.-

## **Additional Info**

| For Sale               | Beds: 4                                        | Baths: 2                   |
|------------------------|------------------------------------------------|----------------------------|
| Type: House            | Floor Area : 2045 sqft                         | Charming Character Cottage |
| Four Double Bedrooms   | First Floor Bathroom & En-Suite<br>Shower Room | Three Reception Rooms      |
| Kitchen/Breakfast Room | Enclosed Rear Garden                           | Garage & Driveway          |
| Gas Central Heating    | Double Glazing                                 | EPC Rating: C              |
| Character Features     |                                                |                            |