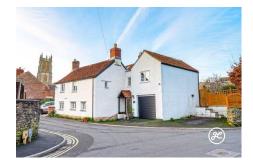

#### **Mill Street**

North Petherton, Bridgwater, Somerset

£415,000

Ref: 32787442

1 Friarn Lawn, Bridgwater, Somerset, TA6 3LL

**Taunton** 

## **Property Description**

Location: North Petherton, Bridgwater, Somerset

Offering an abundance of charm and character, located within the ever desirable small town of North Petherton is this spacious, four bedroom (en-suite shower room) detached cottage with parking on own driveway, integral garage and a generously sized rear garden. EPC RATING: C.

Externally, there is parking to the front and side aspects for two vehicles and an integral garage.- To the rear is an enclosed, well established rear garden which is primarily laid to lawn with seating areas and outbuilding providing garden storage.

**LOCATION** - The town of North Petherton has a good range of amenities, including primary school, church, public houses, shops, restaurant, library, doctors & dentist surgeries.- It is also within easy reach of Junction 24 of the M5, and the larger towns of Bridgwater and Taunton.