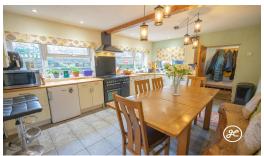

# **Gallery**

**ACCOMMODATION** - Benefitting from an excellent EPC rating for the age of the property (band C) and retaining the rustic charm associated with a property originally believed to date back to the 17th century with exposed ceiling beams and inglenook fireplace, this exceptional property has accommodation briefly comprising:- entrance porch, kitchen/breakfast room, office/snug, lounge and sitting room to the ground floor.- Arranged on the first floor and accessed from the attractive characterful landing are four double bedrooms, the largest with en-suite shower room, study area and a family bathroom.-