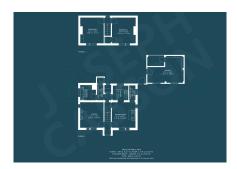

------------------------|-------------------------------|-------------------------------------|
| Type: House                             | Land Size : 1 sq ft           | Floor Area : 868 sqft               |
| Attractive Double-Fronted Property      | Set Within A One Acre Plot    | Two Double Bedrooms                 |
| Two Reception Rooms                     | Kitchen                       | Utility Room & Pantry               |
| Oil Central Heating & Double<br>Glazing | Large Enclosed Lawned Garden  | Views of Surrounding<br>Countryside |
| Private Drainage                        | Outbuildings including Garage | Country Living                      |
| Beautiful Gardens                       |                               |                                     |

## **FloorPlans**