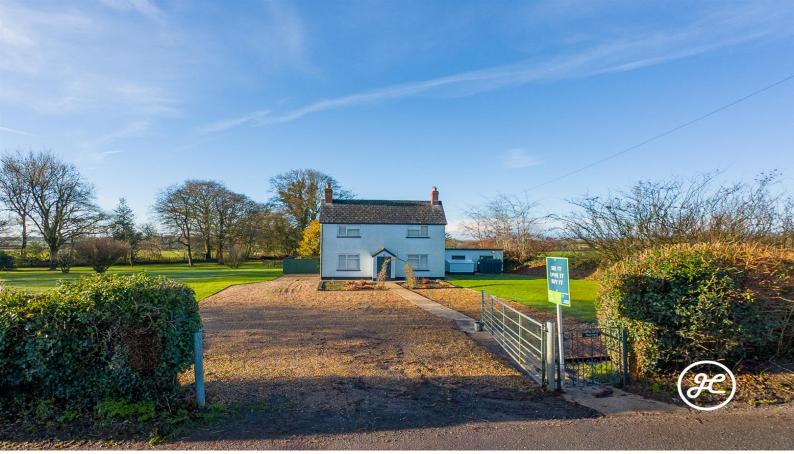

#### **Property Description**

Location: Otterford, Chard, Somerset

Tucked away in the breathtaking Blackdown Hills, a designated Area of Outstanding Natural Beauty, lies this delightful detached cottage. Nestled within a generous 1-acre plot, this property provides the ultimate rural retreat while still being conveniently close to local amenities in nearby villages and the bustling county town of Taunton just a short drive away. And the best part? There's no onward chain, so you can move in and start enjoying the serenity of country living right away. Don't let this rare opportunity slip through your fingers - seize the day and make this charming cottage your forever home!

**ACCOMMODATION** - Positioned within an idyllic setting, this detached accommodation briefly comprises: an entrance hallway, two reception rooms, pantry, kitchen, utility room, bathroom, and rear lobby to the ground floor. On the first floor are two double bedrooms. Externally, the property is set within lawned gardens measuring just over 1 acre with established trees, shrubs, a well, and outbuildings including a garage. There is a gated driveway providing parking for multiple vehicles.