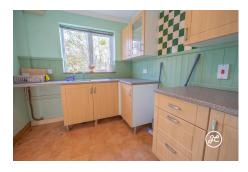

This is an excellent opportunity for those looking to secure a conveniently located and promising starter home in Bridgwater.

**ACCOMMODATION** - This accommodation briefly comprises: an entrance hallway, lounge/diner, and kitchen to the ground floor. Arranged on the first floor and accessed from the landing are two bedrooms and a shower room. Externally, there is a front garden and an enclosed low-maintenance rear garden with rear access to the driveway.

### **Additional Info**

| For Sale                | Beds: 2              | Baths: 1             |
|-------------------------|----------------------|----------------------|
| Type: House             | Mid-Terrace Property | Two Bedrooms         |
| First Floor Shower Room | Lounge/Diner         | Kitchen              |
| Gas Central Heating     | Double Glazing       | Enclosed Rear Garden |
| Allocated Parking       | No Onward Chain      |                      |