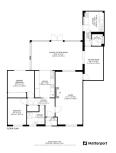

**ACCOMMODATION** - This extended detached property briefly comprises: an entrance hallway, lounge, sitting room, cloakroom, utility room, conservatory, two bedrooms, and a shower room. Externally, this is a brick Pavia driveway providing parking for numerous vehicles, a garage, and a large rear garden that offers multiple seating areas and has an expansive area of lawn.

### **FloorPlans**

Bridgwater Telephone: 01278 258005 Email: office@josephcasson.co.uk 1 Friarn Lawn, Bridgwater, Somerset, TA6 3LL