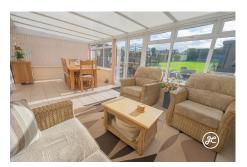

**ACCOMMODATION** - This extended detached property briefly comprises: an entrance hallway, lounge, sitting room, cloakroom, utility room, conservatory, two bedrooms, and a shower room. Externally, this is a brick Pavia driveway providing parking for numerous vehicles, a garage, and a large rear garden that offers multiple seating areas and has an expansive area of lawn.

# **Additional Info**

| For Sale                  | Beds: 2                    | Baths: 1                                         |
|---------------------------|----------------------------|--------------------------------------------------|
| Type: Bungalow            | Spacious Detached Bungalow | Two Double Bedrooms                              |
| Shower Room & Separate WC | Lounge                     | Sitting Room & Conservatory                      |
| Utility Room              | Large Rear Garden          | Ample Parking on own<br>Driveway                 |
| Gas Central Heating       | UPVC Double Glazing        | Plot Measuring Just Over A<br>Quarter Of An Acre |
| Beautiful Gardens         |                            |                                                  |