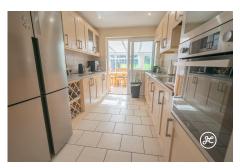

**ACCOMMODATION** - This extended detached property briefly comprises: an entrance hallway, lounge, sitting room, cloakroom, utility room, conservatory, two bedrooms, and a shower room. Externally, this is a brick Pavia driveway providing parking for numerous vehicles, a garage, and a large rear garden that offers multiple seating areas and has an expansive area of lawn.