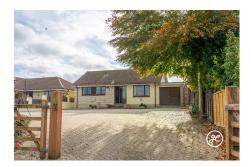

# **Property Description**

Location: Woolavington, Bridgwater, Somerset

Situated within a large elevated tucked away plot measuring just over ¼ an acre is this spacious, two double-bedroom detached bungalow on the outskirts of the popular village of Woolavington. EPC RATING: D.

**ACCOMMODATION** - This extended detached property briefly comprises: an entrance hallway, lounge, sitting room, cloakroom, utility room, conservatory, two bedrooms, and a shower room. Externally, this is a brick Pavia driveway providing parking for numerous vehicles, a garage, and a large rear garden that offers multiple seating areas and has an expansive area of lawn.