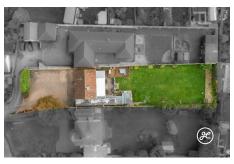

# **Property Description**

Location: Woolavington, Bridgwater, Somerset

Situated within a large elevated tucked away plot measuring just over ¼ an acre is this spacious, two double-bedroom detached bungalow on the outskirts of the popular village of Woolavington. EPC RATING: D.

**ACCOMMODATION** - This extended detached property briefly comprises: an entrance hallway, lounge, sitting room, cloakroom, utility room, conservatory, two bedrooms, and a shower room. Externally, this is a brick Pavia driveway providing parking for numerous vehicles, a garage, and a large rear garden that offers multiple seating areas and has an expansive area of lawn.