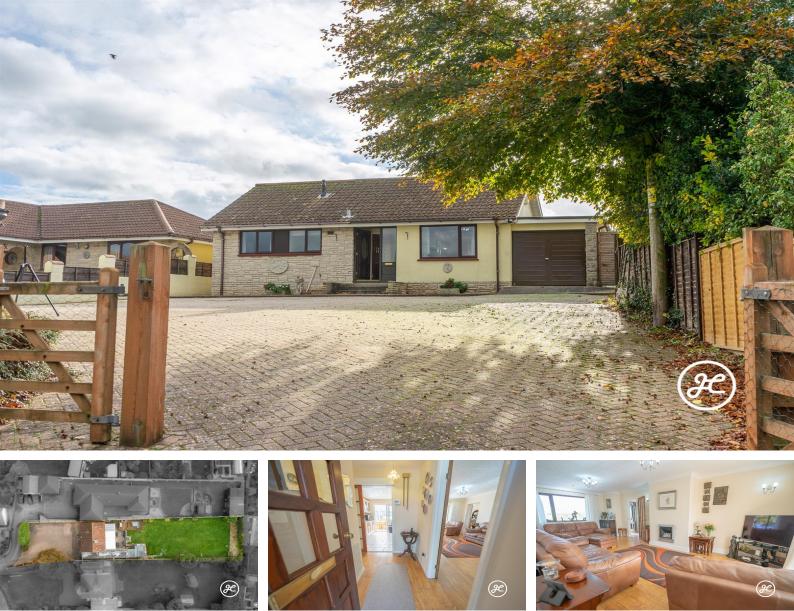

#### **Crancombe Lane**

Woolavington, Bridgwater, Somerset

# **Property Description**

Location: Woolavington, Bridgwater, Somerset

Situated within a large elevated tucked away plot measuring just over ¼ an acre is this spacious, two double-bedroom detached bungalow on the outskirts of the popular village of Woolavington. EPC RATING: D.

**ACCOMMODATION** - This extended detached property briefly comprises: an entrance hallway, lounge, sitting room, cloakroom, utility room, conservatory, two bedrooms, and a shower room. Externally, this is a brick Pavia driveway providing parking for numerous vehicles, a garage, and a large rear garden that offers multiple seating areas and has an expansive area of lawn.

**LOCATION** - Woolavington offers a range of amenities, including: a local church, village hall, infant and primary schools, and a Co-Op store. The M5 motorway, Junction 23, can be accessed from the neighbouring village of Puriton.