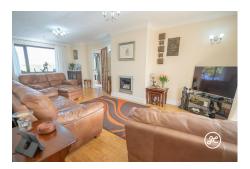

**ACCOMMODATION** - This extended detached property briefly comprises: an entrance hallway, lounge, sitting room, cloakroom, utility room, conservatory, two bedrooms, and a shower room. Externally, this is a brick Pavia driveway providing parking for numerous vehicles, a garage, and a large rear garden that offers multiple seating areas and has an expansive area of lawn.

# **Additional Info**

| For Sale                  | Beds: 2                    | Baths: 1                                         |
|---------------------------|----------------------------|--------------------------------------------------|
| Type: Bungalow            | Spacious Detached Bungalow | Two Double Bedrooms                              |
| Shower Room & Separate WC | Lounge                     | Sitting Room & Conservatory                      |
| Utility Room              | Large Rear Garden          | Ample Parking on own<br>Driveway                 |
| Gas Central Heating       | UPVC Double Glazing        | Plot Measuring Just Over A<br>Quarter Of An Acre |
| Beautiful Gardens         |                            |                                                  |