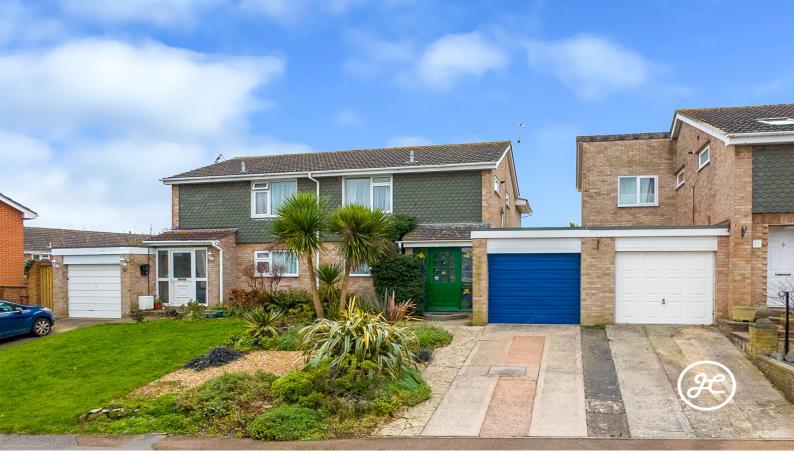

### **Property Description**

**Location:** Bridgwater

A semi-detached property that has been beautifully extended and positioned on the southern fridges of Bridgwater. Boasting three spacious double bedrooms, a charming kitchen/diner, and a generously sized living room, this home is perfect for those seeking ample living space.

Additionally, the property offers a convenient garage and driveway, a landscaped rear garden, and even an extra garden area currently utilized as a vegetable plot with a shed and greenhouse.

ACCOMMODATION - This semi-detached property benefits from a double-storey extension and briefly comprises: an entrance porch, hallway, kitchen/diner, and lounge to the ground floor. On the first floor and three double bedrooms and a shower room. Externally there is a front garden, garage and driveway, and an enclosed rear garden which is predominately low maintenance and benefits from an additional area that houses a shed and greenhouse, and is being used as a vegetable plot.

**LOCATION** - Bridgwater offers a wide range of amenities and has excellent transport links to the M5 motorway and mainline rail link. A short distance to the West is the Quantock Hills, an Area of Outstanding Natural Beauty.

### **Additional Info**

| For Sale                | Beds: 3                         | Baths: 1              |
|-------------------------|---------------------------------|-----------------------|
| Type: House             | Extended Semi-Detached Property | Three Double Bedrooms |
| First Floor Shower Room | Entrance Porch & Hallway        | Kitchen/Diner         |
| Spacious Lounge         | Garage & Driveway               | Enclosed Rear Garden  |
| Gas Central Heating     | Double Glazing                  | Open-Plan Kitchens    |