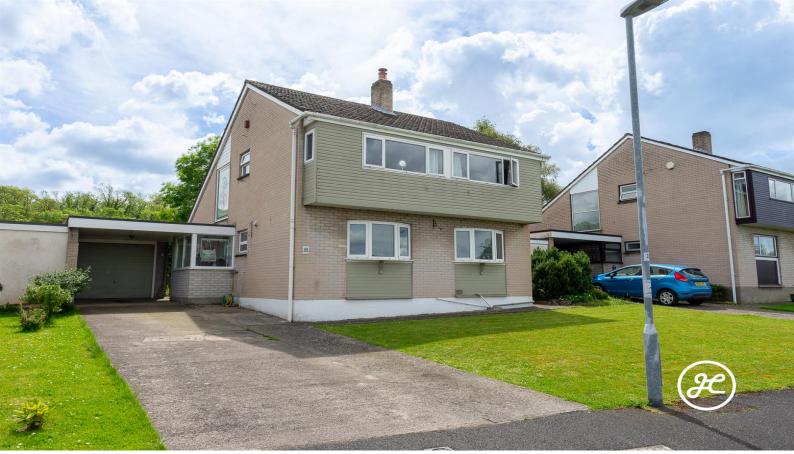

## **Cypress Drive**

Puriton, Bridgwater

£375,000

Ref: 32853669

1 Friarn Lawn, Bridgwater, Somerset, TA6 3LL

#### **Property Description**

Location: Puriton, Bridgwater

Situated within a desirable elevated position with impressive elevated views of the surrounding area and offering generous living spaces, this residence is designed to adapt to your needs.

**ACCOMMODATION** - Nestled in a prime location, this remarkable home benefits from impressive panoramic views of Puriton and the picturesque countryside. Step inside to discover an inviting entrance porch, hallway, spacious lounge with two sets of French doors opening to the garden, elegant dining room, well-appointed kitchen, utility room, versatile study/bedroom four, and a convenient shower room on the ground floor. Ascend to the first floor to find three generously sized bedrooms and a bathroom. Outside, a private driveway, carport and a garage provide ample parking space. The rear of the property boasts an enclosed lawned garden with shrub borders, offering tranquility and seclusion, along with a covered patio area perfect for outdoor gatherings.