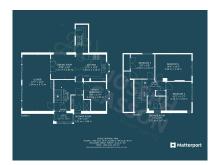

------------|
| Type: House                                        | Superbly Presented Detached Property    | Four Bedrooms (Including One<br>Ground Floor Bedroom) |
| Ground Floor Shower Room &<br>First Floor Bathroom | Spacious Lounge                         | Dining Room                                           |
| Kitchen & Utility Room                             | Lawned Front & Rear Gardens             | Driveway                                              |
| Carport & Garage                                   | Elevated Views From The Front<br>Aspect | Double Glazing & Oil Central<br>Heating               |
| Country Living                                     |                                         |                                                       |

### **FloorPlans**