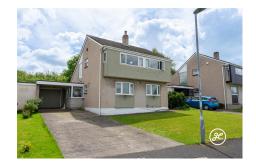

## **Cypress Drive**

Puriton, Bridgwater

£375,000

Ref: 32853669

1 Friarn Lawn, Bridgwater, Somerset, TA6 3LL

#### **Property Description**

Location: Puriton, Bridgwater

Situated within a desirable elevated position with impressive elevated views of the surrounding area and offering generous living spaces, this residence is designed to adapt to your needs.

**ACCOMMODATION** - Nestled in a prime location, this remarkable home benefits from impressive panoramic views of Puriton and the picturesque countryside. Step inside to discover an inviting entrance porch, hallway, spacious lounge with two sets of French doors opening to the garden, elegant dining room, well-appointed kitchen, utility room, versatile study/bedroom four, and a convenient shower room on the ground floor. Ascend to the first floor to find three generously sized bedrooms and a bathroom. Outside, a private driveway, carport and a garage provide ample parking space. The rear of the property boasts an enclosed lawned garden with shrub borders, offering tranquility and seclusion, along with a covered patio area perfect for outdoor gatherings.