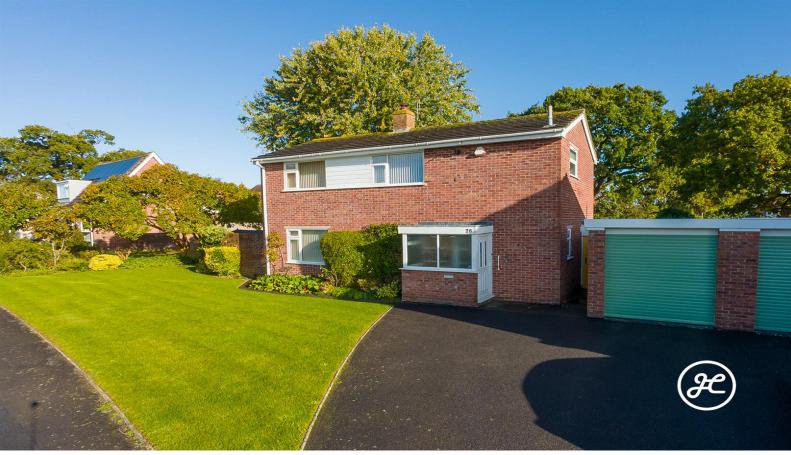

## **Property Description**

Location: Wembdon, Bridgwater, Somerset

Situated on a spacious plot including an impressive rear garden, this generously sized four bedroom detached property is a must-see, especially since it comes with the added advantage of no onward chain. Nestled in the sought-after village of Wembdon, it boasts a prime location close to Wembdon St. George's Primary School.

**ACCOMMODATION** - This gas centrally heated accommodation briefly comprises: entrance porch, hallway, lounge, dining room, kitchen, conservatory and cloakroom to the ground floor, with four bedrooms, balcony and bathroom to the first floor. To the front and rear aspects are lawned gardens. The attached garage and ample parking in front complete the accommodation.