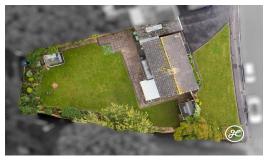

**ACCOMMODATION** - This gas centrally heated accommodation briefly comprises: entrance porch, hallway, lounge, dining room, kitchen, conservatory and cloakroom to the ground floor, with four bedrooms, balcony and bathroom to the first floor. To the front and rear aspects are lawned gardens. The attached garage and ample parking in front complete the accommodation.