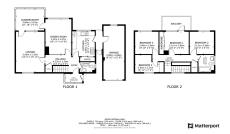

e West is the Quantock Hills, an Area of Outstanding Natural Beauty.



## **Additional Info**

| For Sale                      | Beds: 4                                  | Baths: 1                           |
|-------------------------------|------------------------------------------|------------------------------------|
| Type: House                   | Spacious Detached Property               | Four Bedrooms                      |
| Bedroom One Balcony           | First Floor Bathroom                     | Two Reception Rooms & Conservatory |
| Garage & Driveway             | Generously Sized Enclosed<br>Rear Garden | Some Modernisation Required        |
| Spray Foam Insulation in Loft | No Onward Chain                          |                                    |

## **FloorPlans**