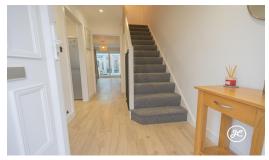

**ACCOMMODATION** - This double glazed, gas centrally heated accommodation briefly comprises: an entrance hallway, lounge/diner, kitchen, and conservatory to the ground floor. Arranged to the first floor and accessed from the landing are two double bedrooms and a bathroom.