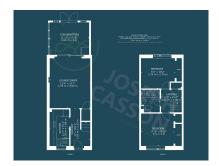

unity or easy access to urban conveniences, Heather Close offers the best of both worlds.

**Taunton** 



## **Additional Info**

| For Sale             | Beds: 2                              | Baths: 1                                  |
|----------------------|--------------------------------------|-------------------------------------------|
| Type: House          | Modern Mid-Link Home                 | Two Double Bedrooms with Fitted Wardrobes |
| First Floor Bathroom | Entrance Hallway                     | Fitted Kitchen                            |
| Lounge/Diner         | Conservatory                         | Enclosed Rear Garden                      |
| Garage               | Gas Central Heating & Double Glazing |                                           |

### **FloorPlans**