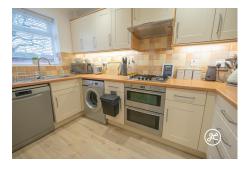

**ACCOMMODATION** - This double glazed, gas centrally heated accommodation briefly comprises: an entrance hallway, lounge/diner, kitchen, and conservatory to the ground floor. Arranged to the first floor and accessed from the landing are two double bedrooms and a bathroom.

## **Additional Info**

| For Sale             | Beds: 2                              | Baths: 1                                  |
|----------------------|--------------------------------------|-------------------------------------------|
| Type: House          | Modern Mid-Link Home                 | Two Double Bedrooms with Fitted Wardrobes |
| First Floor Bathroom | Entrance Hallway                     | Fitted Kitchen                            |
| Lounge/Diner         | Conservatory                         | Enclosed Rear Garden                      |
| Garage               | Gas Central Heating & Double Glazing |                                           |