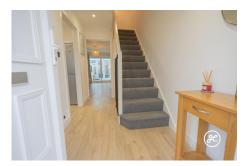

**ACCOMMODATION** - This double glazed, gas centrally heated accommodation briefly comprises: an entrance hallway, lounge/diner, kitchen, and conservatory to the ground floor. Arranged to the first floor and accessed from the landing are two double bedrooms and a bathroom.