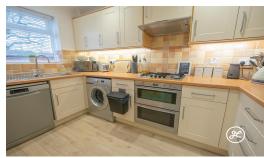

**ACCOMMODATION** - This double glazed, gas centrally heated accommodation briefly comprises: an entrance hallway, lounge/diner, kitchen, and conservatory to the ground floor. Arranged to the first floor and accessed from the landing are two double bedrooms and a bathroom.

## **Additional Info**

| For Sale             | Beds: 2                              | Baths: 1                                  |
|----------------------|--------------------------------------|-------------------------------------------|
| Type: House          | Modern Mid-Link Home                 | Two Double Bedrooms with Fitted Wardrobes |
| First Floor Bathroom | Entrance Hallway                     | Fitted Kitchen                            |
| Lounge/Diner         | Conservatory                         | Enclosed Rear Garden                      |
| Garage               | Gas Central Heating & Double Glazing |                                           |