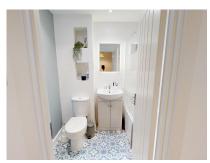

**ACCOMMODATION** - This double glazed, gas centrally heated accommodation briefly comprises: an entrance hallway, lounge/diner, kitchen, and conservatory to the ground floor. Arranged to the first floor and accessed from the landing are two double bedrooms and a bathroom.

## **Additional Info**

| For Sale             | Beds: 2                              | Baths: 1                                  |
|----------------------|--------------------------------------|-------------------------------------------|
| Type: House          | Modern Mid-Link Home                 | Two Double Bedrooms with Fitted Wardrobes |
| First Floor Bathroom | Entrance Hallway                     | Fitted Kitchen                            |
| Lounge/Diner         | Conservatory                         | Enclosed Rear Garden                      |
| Garage               | Gas Central Heating & Double Glazing |                                           |