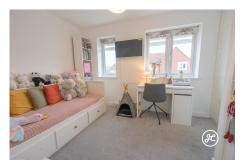

**ACCOMMODATION** - This double glazed, gas centrally heated accommodation briefly comprises: an entrance hallway with built-in storage cupboards, a cloakroom, open-plan kitchen/dining/living room to the ground floor, with two double bedrooms and a bathroom accessed from the first floor landing. Externally, there is parking for one vehicle to the front aspect, with a visitors' parking space next to it which is shared with a neighbouring property. To the rear, there is a hard landscaped garden with rear access.

# **Additional Info**

| For Sale                     | Beds: 2                                 | Baths: 1                 |
|------------------------------|-----------------------------------------|--------------------------|
| Type: House                  | Floor Area : 706 sqft                   | Modern Mid-Link Property |
| Constructed in 2019          | Two Double Bedrooms                     | First Floor Bathroom     |
| Entrance Hallway & Cloakroom | Open-Plan<br>Kitchen/Dining/Living Room | Gas Central Heating      |
| Double Glazed                | Parking                                 | Open-Plan Kitchens       |