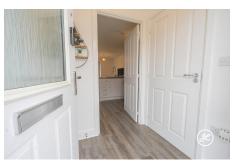

**ACCOMMODATION** - This double glazed, gas centrally heated accommodation briefly comprises: an entrance hallway with built-in storage cupboards, a cloakroom, open-plan kitchen/dining/living room to the ground floor, with two double bedrooms and a bathroom accessed from the first floor landing. Externally, there is parking for one vehicle to the front aspect, with a visitors' parking space next to it which is shared with a neighbouring property. To the rear, there is a hard landscaped garden with rear access.