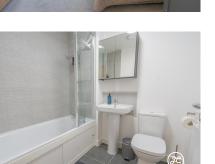

**ACCOMMODATION** - This double glazed, gas centrally heated accommodation briefly comprises: an entrance hallway with built-in storage cupboards, a cloakroom, open-plan kitchen/dining/living room to the ground floor, with two double bedrooms and a bathroom accessed from the first floor landing. Externally, there is parking for one vehicle to the front aspect, with a visitors' parking space next to it which is shared with a neighbouring property. To the rear, there is a hard landscaped garden with rear access.

# **Additional Info**

| For Sale                     | Beds: 2                                 | Baths: 1                 |
|------------------------------|-----------------------------------------|--------------------------|
| Type: House                  | Floor Area : 706 sqft                   | Modern Mid-Link Property |
| Constructed in 2019          | Two Double Bedrooms                     | First Floor Bathroom     |
| Entrance Hallway & Cloakroom | Open-Plan<br>Kitchen/Dining/Living Room | Gas Central Heating      |
| Double Glazed                | Parking                                 | Open-Plan Kitchens       |