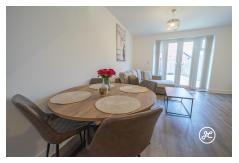

**ACCOMMODATION** - This double glazed, gas centrally heated accommodation briefly comprises: an entrance hallway with built-in storage cupboards, a cloakroom, open-plan kitchen/dining/living room to the ground floor, with two double bedrooms and a bathroom accessed from the first floor landing. Externally, there is parking for one vehicle to the front aspect, with a visitors' parking space next to it which is shared with a neighbouring property. To the rear, there is a hard landscaped garden with rear access.

# **Additional Info**

| For Sale                     | Beds: 2                                 | Baths: 1                 |
|------------------------------|-----------------------------------------|--------------------------|
| Type: House                  | Floor Area : 706 sqft                   | Modern Mid-Link Property |
| Constructed in 2019          | Two Double Bedrooms                     | First Floor Bathroom     |
| Entrance Hallway & Cloakroom | Open-Plan<br>Kitchen/Dining/Living Room | Gas Central Heating      |
| Double Glazed                | Parking                                 | Open-Plan Kitchens       |