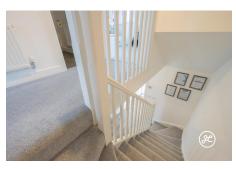

### Gallery

**ACCOMMODATION** - This double glazed, gas centrally heated accommodation briefly comprises: an entrance hallway with built-in storage cupboards, a cloakroom, open-plan kitchen/dining/living room to the ground floor, with two double bedrooms and a bathroom accessed from the first floor landing. Externally, there is parking for one vehicle to the front aspect, with a visitors' parking space next to it which is shared with a neighbouring property. To the rear, there is a hard landscaped garden with rear access.