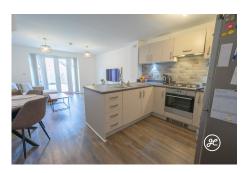

### Gallery

**ACCOMMODATION** - This double glazed, gas centrally heated accommodation briefly comprises: an entrance hallway with built-in storage cupboards, a cloakroom, open-plan kitchen/dining/living room to the ground floor, with two double bedrooms and a bathroom accessed from the first floor landing. Externally, there is parking for one vehicle to the front aspect, with a visitors' parking space next to it which is shared with a neighbouring property. To the rear, there is a hard landscaped garden with rear access.

# **Additional Info**

| For Sale                     | Beds: 2                                 | Baths: 1                 |
|------------------------------|-----------------------------------------|--------------------------|
| Type: House                  | Floor Area : 706 sqft                   | Modern Mid-Link Property |
| Constructed in 2019          | Two Double Bedrooms                     | First Floor Bathroom     |
| Entrance Hallway & Cloakroom | Open-Plan<br>Kitchen/Dining/Living Room | Gas Central Heating      |
| Double Glazed                | Parking                                 | Open-Plan Kitchens       |