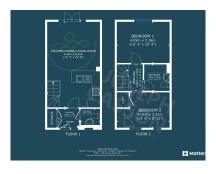

**ACCOMMODATION** - This double glazed, gas centrally heated accommodation briefly comprises: an entrance hallway with built-in storage cupboards, a cloakroom, open-plan kitchen/dining/living room to the ground floor, with two double bedrooms and a bathroom accessed from the first floor landing. Externally, there is parking for one vehicle to the front aspect, with a visitors' parking space next to it which is shared with a neighbouring property. To the rear, there is a hard landscaped garden with rear access.

# **Additional Info**

| For Sale                     | Beds: 2                                 | Baths: 1                 |
|------------------------------|-----------------------------------------|--------------------------|
| Type: House                  | Floor Area : 706 sqft                   | Modern Mid-Link Property |
| Constructed in 2019          | Two Double Bedrooms                     | First Floor Bathroom     |
| Entrance Hallway & Cloakroom | Open-Plan<br>Kitchen/Dining/Living Room | Gas Central Heating      |
| Double Glazed                | Parking                                 | Open-Plan Kitchens       |

### **FloorPlans**

Bridgwater Telephone: 01278 258005 Email: office@josephcasson.co.uk 1 Friarn Lawn, Bridgwater, Somerset, TA6 3LL