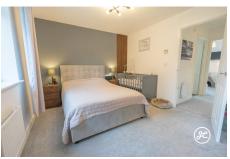

### Gallery

**ACCOMMODATION** - This double glazed, gas centrally heated accommodation briefly comprises: an entrance hallway with built-in storage cupboards, a cloakroom, open-plan kitchen/dining/living room to the ground floor, with two double bedrooms and a bathroom accessed from the first floor landing. Externally, there is parking for one vehicle to the front aspect, with a visitors' parking space next to it which is shared with a neighbouring property. To the rear, there is a hard landscaped garden with rear access.

# **Additional Info**

| For Sale                     | Beds: 2                                 | Baths: 1                 |
|------------------------------|-----------------------------------------|--------------------------|
| Type: House                  | Floor Area : 706 sqft                   | Modern Mid-Link Property |
| Constructed in 2019          | Two Double Bedrooms                     | First Floor Bathroom     |
| Entrance Hallway & Cloakroom | Open-Plan<br>Kitchen/Dining/Living Room | Gas Central Heating      |
| Double Glazed                | Parking                                 | Open-Plan Kitchens       |