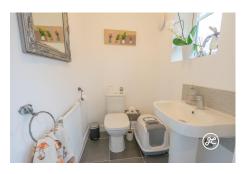

**ACCOMMODATION** - This double glazed, gas centrally heated accommodation briefly comprises: an entrance hallway with built-in storage cupboards, a cloakroom, open-plan kitchen/dining/living room to the ground floor, with two double bedrooms and a bathroom accessed from the first floor landing. Externally, there is parking for one vehicle to the front aspect, with a visitors' parking space next to it which is shared with a neighbouring property. To the rear, there is a hard landscaped garden with rear access.

# **Additional Info**

| For Sale                     | Beds: 2                                 | Baths: 1                 |
|------------------------------|-----------------------------------------|--------------------------|
| Type: House                  | Floor Area : 706 sqft                   | Modern Mid-Link Property |
| Constructed in 2019          | Two Double Bedrooms                     | First Floor Bathroom     |
| Entrance Hallway & Cloakroom | Open-Plan<br>Kitchen/Dining/Living Room | Gas Central Heating      |
| Double Glazed                | Parking                                 | Open-Plan Kitchens       |