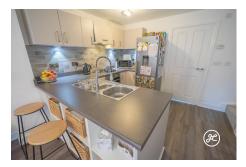

**ACCOMMODATION** - This double glazed, gas centrally heated accommodation briefly comprises: an entrance hallway with built-in storage cupboards, a cloakroom, open-plan kitchen/dining/living room to the ground floor, with two double bedrooms and a bathroom accessed from the first floor landing. Externally, there is parking for one vehicle to the front aspect, with a visitors' parking space next to it which is shared with a neighbouring property. To the rear, there is a hard landscaped garden with rear access.