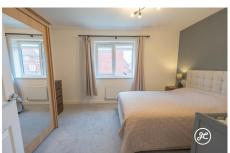

**ACCOMMODATION** - This double glazed, gas centrally heated accommodation briefly comprises: an entrance hallway with built-in storage cupboards, a cloakroom, open-plan kitchen/dining/living room to the ground floor, with two double bedrooms and a bathroom accessed from the first floor landing. Externally, there is parking for one vehicle to the front aspect, with a visitors' parking space next to it which is shared with a neighbouring property. To the rear, there is a hard landscaped garden with rear access.

# **Additional Info**

| For Sale                     | Beds: 2                                 | Baths: 1                 |
|------------------------------|-----------------------------------------|--------------------------|
| Type: House                  | Floor Area : 706 sqft                   | Modern Mid-Link Property |
| Constructed in 2019          | Two Double Bedrooms                     | First Floor Bathroom     |
| Entrance Hallway & Cloakroom | Open-Plan<br>Kitchen/Dining/Living Room | Gas Central Heating      |
| Double Glazed                | Parking                                 | Open-Plan Kitchens       |