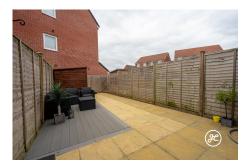

**ACCOMMODATION** - This double glazed, gas centrally heated accommodation briefly comprises: an entrance hallway with built-in storage cupboards, a cloakroom, open-plan kitchen/dining/living room to the ground floor, with two double bedrooms and a bathroom accessed from the first floor landing. Externally, there is parking for one vehicle to the front aspect, with a visitors' parking space next to it which is shared with a neighbouring property. To the rear, there is a hard landscaped garden with rear access.