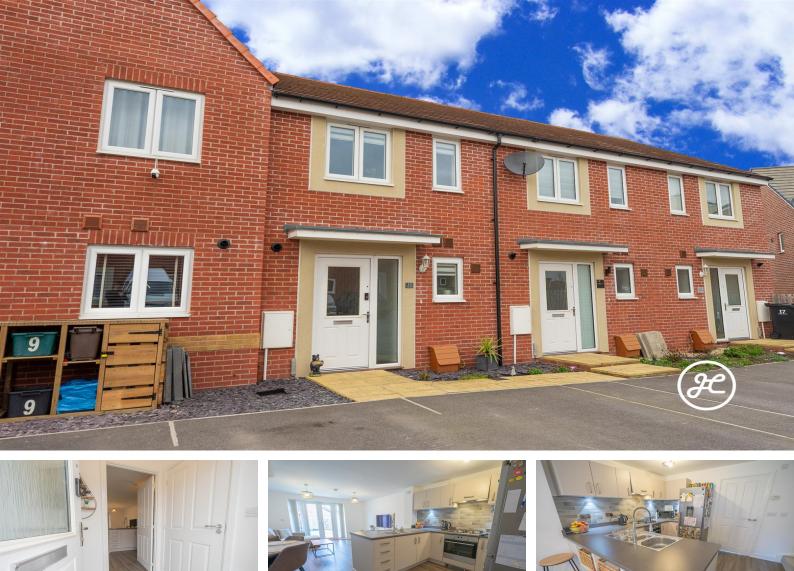

#### Location: Bridgwater

We are thrilled to present this impressively presented, contemporary two-bedroom property boasting parking and a private garden. Situated in the sought-after Kings Down development in Bridgwater, Somerset, this home offers convenience with its close proximity to various amenities and the M5 motorway. With a fantastic energy performance rating of B, you can expect efficiency and sustainability. This property is perfect for those seeking a modern lifestyle in a desirable location.

**ACCOMMODATION** - This double glazed, gas centrally heated accommodation briefly comprises: an entrance hallway with built-in storage cupboards, a cloakroom, open-plan kitchen/dining/living room to the ground floor, with two double bedrooms and a bathroom accessed from the first floor landing. Externally, there is parking for one vehicle to the front aspect, with a visitors' parking space next to it which is shared with a neighbouring property. To the rear, there is a hard landscaped garden with rear access.