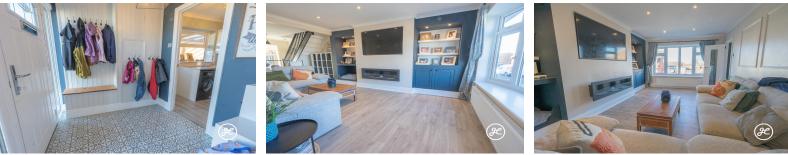

## Gallery

**ACCOMMODATION** - This double glazed and gas centrally heated accommodation has been extended and briefly comprises: an entrance hallway, utility room, lounge, study area, kitchen/diner, bedroom four, and bathroom to the ground floor. Arranged to the first floor and accessed from the landing are three bedrooms and a shower room. Externally, the property is positioned on an elevated plot with a lawned front garden, drvieway, and steps up to the front door. To the side is a covered storage area, and garage which has been partitioned to provide a home office with its own access. The rear garden benefits from patio and lawned areas.