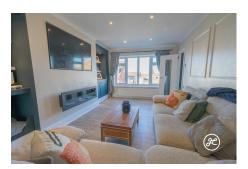

**ACCOMMODATION** - This double glazed and gas centrally heated accommodation has been extended and briefly comprises: an entrance hallway, utility room, lounge, study area, kitchen/diner, bedroom four, and bathroom to the ground floor. Arranged to the first floor and accessed from the landing are three bedrooms and a shower room. Externally, the property is positioned on an elevated plot with a lawned front garden, drvieway, and steps up to the front door. To the side is a covered storage area, and garage which has been partitioned to provide a home office with its own access. The rear garden benefits from patio and lawned areas.