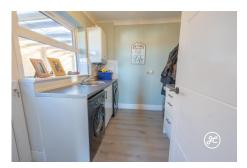

**ACCOMMODATION** - This double glazed and gas centrally heated accommodation has been extended and briefly comprises: an entrance hallway, utility room, lounge, study area, kitchen/diner, bedroom four, and bathroom to the ground floor. Arranged to the first floor and accessed from the landing are three bedrooms and a shower room. Externally, the property is positioned on an elevated plot with a lawned front garden, drvieway, and steps up to the front door. To the side is a covered storage area, and garage which has been partitioned to provide a home office with its own access. The rear garden benefits from patio and lawned areas.