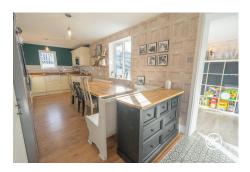

**ACCOMMODATION** - This double glazed and gas centrally heated accommodation has been extended and briefly comprises: an entrance hallway, utility room, lounge, study area, kitchen/diner, bedroom four, and bathroom to the ground floor. Arranged to the first floor and accessed from the landing are three bedrooms and a shower room. Externally, the property is positioned on an elevated plot with a lawned front garden, drvieway, and steps up to the front door. To the side is a covered storage area, and garage which has been partitioned to provide a home office with its own access. The rear garden benefits from patio and lawned areas.

# **Additional Info**

| For Sale                                | Beds: 4                            | Baths: 2                      |
|-----------------------------------------|------------------------------------|-------------------------------|
| Type: House                             | Extended Semi-Detached<br>Property | Three First Floor Bedrooms    |
| One Ground Floor Bedroom                | Two Bathrooms                      | Lounge with Study Area        |
| Modern Fitted Kitchen/Diner             | Garage & Driveway                  | Enclosed Rear Garden & Office |
| Gas Central Heating & Double<br>Glazing | EPC RATING: D                      | Open-Plan Kitchens            |