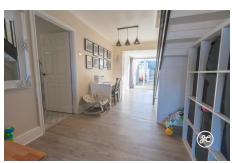

**ACCOMMODATION** - This double glazed and gas centrally heated accommodation has been extended and briefly comprises: an entrance hallway, utility room, lounge, study area, kitchen/diner, bedroom four, and bathroom to the ground floor. Arranged to the first floor and accessed from the landing are three bedrooms and a shower room. Externally, the property is positioned on an elevated plot with a lawned front garden, drvieway, and steps up to the front door. To the side is a covered storage area, and garage which has been partitioned to provide a home office with its own access. The rear garden benefits from patio and lawned areas.