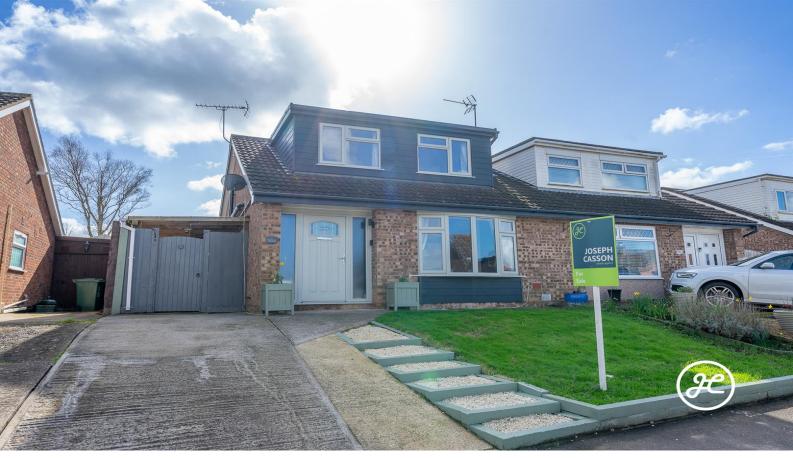

## **Rowlands Rise**

Puriton, Bridgwater

#### Location: Puriton, Bridgwater

Situated on an elevated position within a tucked away cul-de-sac in the popular village of Puriton, near Puriton Primary School, lies an impressive semi-detached property that boasts generous and adaptable living spaces across two levels.

Extended and renovated in 2019, this stunning family residence showcases three bedrooms on the first floor, along with an additional bedroom on the ground floor, providing ample space for everyone. With the added convenience of two bathrooms, this home is designed to cater to your family's needs.

**ACCOMMODATION** - This double glazed and gas centrally heated accommodation has been extended and briefly comprises: an entrance hallway, utility room, lounge, study area, kitchen/diner, bedroom four, and bathroom to the ground floor. Arranged to the first floor and accessed from the landing are three bedrooms and a shower room. Externally, the property is positioned on an elevated plot with a lawned front garden, drvieway, and steps up to the front door. To the side is a covered storage area, and garage which has been partitioned to provide a home office with its own access. The rear garden benefits from patio and lawned areas.