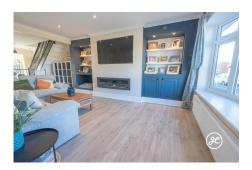

**ACCOMMODATION** - This double glazed and gas centrally heated accommodation has been extended and briefly comprises: an entrance hallway, utility room, lounge, study area, kitchen/diner, bedroom four, and bathroom to the ground floor. Arranged to the first floor and accessed from the landing are three bedrooms and a shower room. Externally, the property is positioned on an elevated plot with a lawned front garden, drvieway, and steps up to the front door. To the side is a covered storage area, and garage which has been partitioned to provide a home office with its own access. The rear garden benefits from patio and lawned areas.

# **Additional Info**

| For Sale                                | Beds: 4                            | Baths: 2                      |
|-----------------------------------------|------------------------------------|-------------------------------|
| Type: House                             | Extended Semi-Detached<br>Property | Three First Floor Bedrooms    |
| One Ground Floor Bedroom                | Two Bathrooms                      | Lounge with Study Area        |
| Modern Fitted Kitchen/Diner             | Garage & Driveway                  | Enclosed Rear Garden & Office |
| Gas Central Heating & Double<br>Glazing | EPC RATING: D                      | Open-Plan Kitchens            |