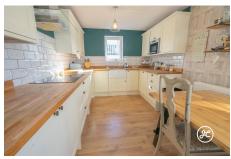

**ACCOMMODATION** - This double glazed and gas centrally heated accommodation has been extended and briefly comprises: an entrance hallway, utility room, lounge, study area, kitchen/diner, bedroom four, and bathroom to the ground floor. Arranged to the first floor and accessed from the landing are three bedrooms and a shower room. Externally, the property is positioned on an elevated plot with a lawned front garden, drvieway, and steps up to the front door. To the side is a covered storage area, and garage which has been partitioned to provide a home office with its own access. The rear garden benefits from patio and lawned areas.

# **Additional Info**

| For Sale                                | Beds: 4                            | Baths: 2                      |
|-----------------------------------------|------------------------------------|-------------------------------|
| Type: House                             | Extended Semi-Detached<br>Property | Three First Floor Bedrooms    |
| One Ground Floor Bedroom                | Two Bathrooms                      | Lounge with Study Area        |
| Modern Fitted Kitchen/Diner             | Garage & Driveway                  | Enclosed Rear Garden & Office |
| Gas Central Heating & Double<br>Glazing | EPC RATING: D                      | Open-Plan Kitchens            |