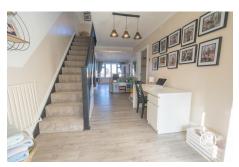

**ACCOMMODATION** - This double glazed and gas centrally heated accommodation has been extended and briefly comprises: an entrance hallway, utility room, lounge, study area, kitchen/diner, bedroom four, and bathroom to the ground floor. Arranged to the first floor and accessed from the landing are three bedrooms and a shower room. Externally, the property is positioned on an elevated plot with a lawned front garden, drvieway, and steps up to the front door. To the side is a covered storage area, and garage which has been partitioned to provide a home office with its own access. The rear garden benefits from patio and lawned areas.