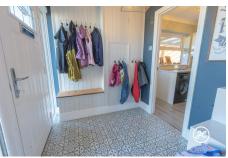

**ACCOMMODATION** - This double glazed and gas centrally heated accommodation has been extended and briefly comprises: an entrance hallway, utility room, lounge, study area, kitchen/diner, bedroom four, and bathroom to the ground floor. Arranged to the first floor and accessed from the landing are three bedrooms and a shower room. Externally, the property is positioned on an elevated plot with a lawned front garden, drvieway, and steps up to the front door. To the side is a covered storage area, and garage which has been partitioned to provide a home office with its own access. The rear garden benefits from patio and lawned areas.