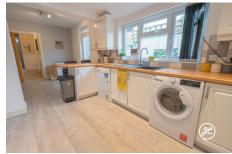

### **Property Description**

Location: Bridgwater, Somerset

Located within a popular tree-lined avenue to the East of Bridgwater's town centre is this three-bedroom period property benefiting from an open-plan lounge/dining room with bay window, a generously sized kitchen/breakfast room, and a large single garage to the rear.

**ACCOMMODATION** - This double glazed, gas centrally heated accommodation briefly comprises: entrance vestibule, hallway, open-plan lounge/dining room, kitchen/breakfast room and bathroom to the ground floor. Accessed off the split-level landing are three bedrooms and a WC. Externally, there is a front garden, enclosed rear garden with a large single garage to the rear.