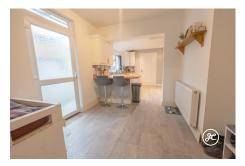

### **Property Description**

Location: Bridgwater, Somerset

Located within a popular tree-lined avenue to the East of Bridgwater's town centre is this three-bedroom period property benefiting from an open-plan lounge/dining room with bay window, a generously sized kitchen/breakfast room, and a large single garage to the rear.

**ACCOMMODATION** - This double glazed, gas centrally heated accommodation briefly comprises: entrance vestibule, hallway, open-plan lounge/dining room, kitchen/breakfast room and bathroom to the ground floor. Accessed off the split-level landing are three bedrooms and a WC. Externally, there is a front garden, enclosed rear garden with a large single garage to the rear.