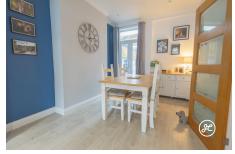

### **Property Description**

Location: Bridgwater, Somerset

Located within a popular tree-lined avenue to the East of Bridgwater's town centre is this three-bedroom period property benefiting from an open-plan lounge/dining room with bay window, a generously sized kitchen/breakfast room, and a large single garage to the rear.

**ACCOMMODATION** - This double glazed, gas centrally heated accommodation briefly comprises: entrance vestibule, hallway, open-plan lounge/dining room, kitchen/breakfast room and bathroom to the ground floor. Accessed off the split-level landing are three bedrooms and a WC. Externally, there is a front garden, enclosed rear garden with a large single garage to the rear.