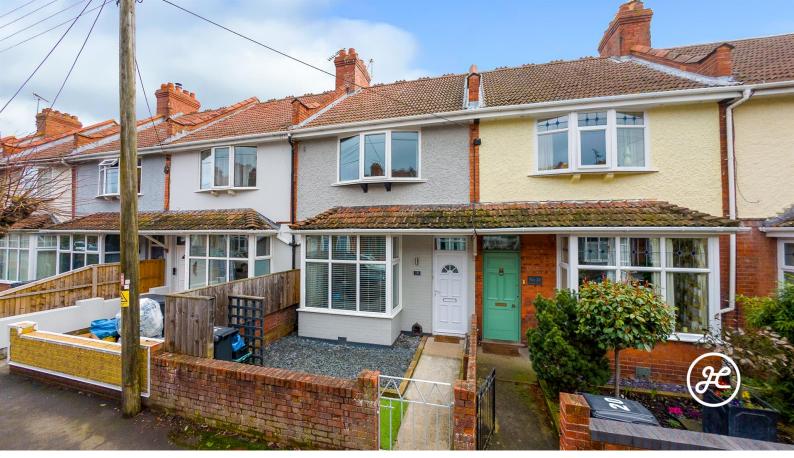

### **Property Description**

Location: Bridgwater, Somerset

Located within a popular tree-lined avenue to the East of Bridgwater's town centre is this three-bedroom period property benefiting from an open-plan lounge/dining room with bay window, a generously sized kitchen/breakfast room, and a large single garage to the rear.

**ACCOMMODATION** - This double glazed, gas centrally heated accommodation briefly comprises: entrance vestibule, hallway, open-plan lounge/dining room, kitchen/breakfast room and bathroom to the ground floor. Accessed off the split-level landing are three bedrooms and a WC. Externally, there is a front garden, enclosed rear garden with a large single garage to the rear.

**LOCATION** - Positioned a short distance to the East of Bridgwater town centre, this tree-lined avenue is ideally situated with several local amenities including a Co-operative supermarket, fish and chip shop and pharmacy. This area also offers excellent access to Bridgwater town centre, A39 and M5.