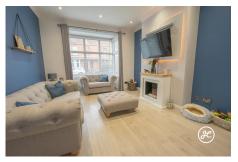

### **Property Description**

Location: Bridgwater, Somerset

Located within a popular tree-lined avenue to the East of Bridgwater's town centre is this three-bedroom period property benefiting from an open-plan lounge/dining room with bay window, a generously sized kitchen/breakfast room, and a large single garage to the rear.

**ACCOMMODATION** - This double glazed, gas centrally heated accommodation briefly comprises: entrance vestibule, hallway, open-plan lounge/dining room, kitchen/breakfast room and bathroom to the ground floor. Accessed off the split-level landing are three bedrooms and a WC. Externally, there is a front garden, enclosed rear garden with a large single garage to the rear.