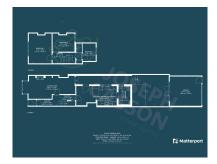

| Beds: 3                                   | Baths: 1                 |
|-----------------------------------------|-------------------------------------------|--------------------------|
| Type: House                             | Floor Area : 1023 sqft                    | Spacious Period Property |
| Three Bedrooms                          | First Floor WC & Ground Floor<br>Bathroom | Lounge/Diner             |
| Open-Plan Kitchen / Breakfast<br>Room   | Enclosed Rear Garden                      | Garage To Rear           |
| Double Glazing & Gas Central<br>Heating | EPC RATING: D                             | Character Features       |
| Open-Plan Kitchens                      |                                           |                          |

#### **FloorPlans**