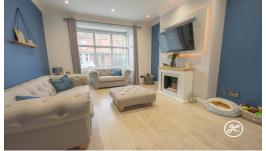

### **Property Description**

Location: Bridgwater, Somerset

Located within a popular tree-lined avenue to the East of Bridgwater's town centre is this three-bedroom period property benefiting from an open-plan lounge/dining room with bay window, a generously sized kitchen/breakfast room, and a large single garage to the rear.

**ACCOMMODATION** - This double glazed, gas centrally heated accommodation briefly comprises: entrance vestibule, hallway, open-plan lounge/dining room, kitchen/breakfast room and bathroom to the ground floor. Accessed off the split-level landing are three bedrooms and a WC. Externally, there is a front garden, enclosed rear garden with a large single garage to the rear.