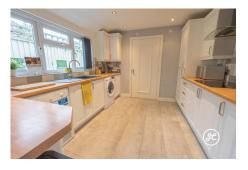

### **Property Description**

Location: Bridgwater, Somerset

Located within a popular tree-lined avenue to the East of Bridgwater's town centre is this three-bedroom period property benefiting from an open-plan lounge/dining room with bay window, a generously sized kitchen/breakfast room, and a large single garage to the rear.

**ACCOMMODATION** - This double glazed, gas centrally heated accommodation briefly comprises: entrance vestibule, hallway, open-plan lounge/dining room, kitchen/breakfast room and bathroom to the ground floor. Accessed off the split-level landing are three bedrooms and a WC. Externally, there is a front garden, enclosed rear garden with a large single garage to the rear.

### **Additional Info**

| For Sale                                | Beds: 3                                   | Baths: 1                 |
|-----------------------------------------|-------------------------------------------|--------------------------|
| Type: House                             | Floor Area : 1023 sqft                    | Spacious Period Property |
| Three Bedrooms                          | First Floor WC & Ground Floor<br>Bathroom | Lounge/Diner             |
| Open-Plan Kitchen / Breakfast<br>Room   | Enclosed Rear Garden                      | Garage To Rear           |
| Double Glazing & Gas Central<br>Heating | EPC RATING: D                             | Character Features       |
| Open-Plan Kitchens                      |                                           |                          |