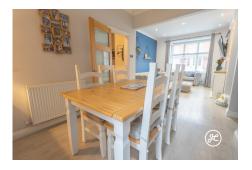

### **Property Description**

Location: Bridgwater, Somerset

Located within a popular tree-lined avenue to the East of Bridgwater's town centre is this three-bedroom period property benefiting from an open-plan lounge/dining room with bay window, a generously sized kitchen/breakfast room, and a large single garage to the rear.

**ACCOMMODATION** - This double glazed, gas centrally heated accommodation briefly comprises: entrance vestibule, hallway, open-plan lounge/dining room, kitchen/breakfast room and bathroom to the ground floor. Accessed off the split-level landing are three bedrooms and a WC. Externally, there is a front garden, enclosed rear garden with a large single garage to the rear.