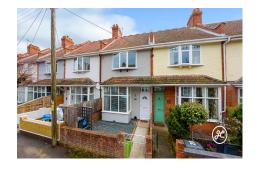

## **Loxleigh Avenue**

**Bridgwater, Somerset** 

£230,000

Ref: 32898870

1 Friarn Lawn, Bridgwater, Somerset, TA6 3LL

### **Property Description**

Location: Bridgwater, Somerset

Located within a popular tree-lined avenue to the East of Bridgwater's town centre is this three-bedroom period property benefiting from an open-plan lounge/dining room with bay window, a generously sized kitchen/breakfast room, and a large single garage to the rear.

**ACCOMMODATION** - This double glazed, gas centrally heated accommodation briefly comprises: entrance vestibule, hallway, open-plan lounge/dining room, kitchen/breakfast room and bathroom to the ground floor. Accessed off the split-level landing are three bedrooms and a WC. Externally, there is a front garden, enclosed rear garden with a large single garage to the rear.

**LOCATION** - Positioned a short distance to the East of Bridgwater town centre, this tree-lined avenue is ideally situated with several local amenities including a Co-operative supermarket, fish and chip shop and pharmacy. This area also offers excellent access to Bridgwater town centre, A39 and M5.