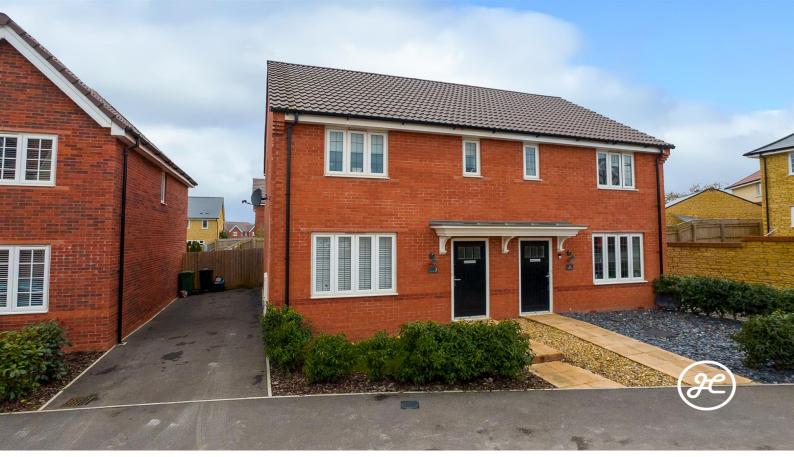

#### **Fig Tree Crescent**

Willstock, Bridgwater

#### Location: Willstock, Bridgwater

Nestled in the sought-after Wilstock Village development, this charming two-bedroom semi-detached property, built by Bloor Homes in 2021, boasts a contemporary design. With a B energy rating, this home offers modern features and convenience.

Situated in the newer section of Wilstock Village, this home provides easy access to the M5, Taunton, and Bridgwater, making it an ideal choice for first-time buyers and young couples. The spacious kitchen/dining area with French doors leading to the garden is perfect for hosting gatherings. Additional features on the ground floor include a utility room, cloakroom, storage cupboard, and a generously sized living room.

Thoughtfully designed to optimize space, this home exudes stylish open-plan living. Both double bedrooms offer ample room for comfort. Outside, there is parking for two cars on the driveway to the side of the property.

Externally, the rear garden is enclosed and is predominantly lawned with a patio area. To the front aspect is lawned garden with a driveway to the side aspect.

A grounds maintenance charge is due to be set up by the developers with the cost being £150 per annum.