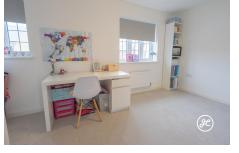

**ACCOMMODATION** - This double glazed, gas centrally heated accommodation briefly comprises: entrance hallway, lounge, kitchen/diner, cloakroom and utility area to the ground floor. Accessed via a quarter turning staircase and a spacious first floor landing, are two double bedrooms (the primary bedroom with en-suite shower room) and a family bathroom.