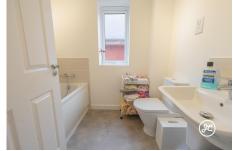

**ACCOMMODATION** - This double glazed, gas centrally heated accommodation briefly comprises: entrance hallway, lounge, kitchen/diner, cloakroom and utility area to the ground floor. Accessed via a quarter turning staircase and a spacious first floor landing, are two double bedrooms (the primary bedroom with en-suite shower room) and a family bathroom.