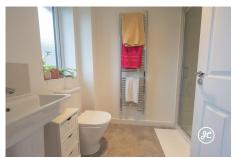

**ACCOMMODATION** - This double glazed, gas centrally heated accommodation briefly comprises: entrance hallway, lounge, kitchen/diner, cloakroom and utility area to the ground floor. Accessed via a quarter turning staircase and a spacious first floor landing, are two double bedrooms (the primary bedroom with en-suite shower room) and a family bathroom.