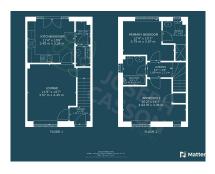

**ACCOMMODATION** - This double glazed, gas centrally heated accommodation briefly comprises: entrance hallway, lounge, kitchen/diner, cloakroom and utility area to the ground floor. Accessed via a quarter turning staircase and a spacious first floor landing, are two double bedrooms (the primary bedroom with en-suite shower room) and a family bathroom.

### **FloorPlans**

Bridgwater Telephone: 01278 258005 Email: office@josephcasson.co.uk 1 Friarn Lawn, Bridgwater, Somerset, TA6 3LL