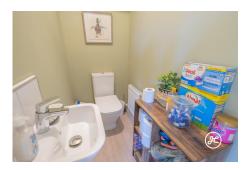

**ACCOMMODATION** - This double glazed, gas centrally heated accommodation briefly comprises: entrance hallway, lounge, kitchen/diner, cloakroom and utility area to the ground floor. Accessed via a quarter-turning staircase and a spacious first floor landing, are two double bedrooms (the primary bedroom with en-suite shower room) and a family bathroom.