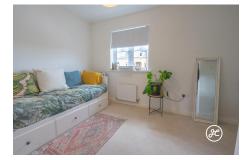

**ACCOMMODATION** - This double glazed, gas centrally heated accommodation briefly comprises: entrance hallway, lounge, kitchen/diner, cloakroom and utility area to the ground floor. Accessed via a quarter-turning staircase and a spacious first floor landing, are two double bedrooms (the primary bedroom with en-suite shower room) and a family bathroom.