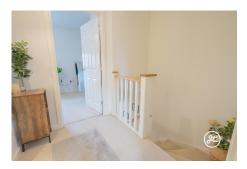

**ACCOMMODATION** - This double glazed, gas centrally heated accommodation briefly comprises: entrance hallway, lounge, kitchen/diner, cloakroom and utility area to the ground floor. Accessed via a quarter-turning staircase and a spacious first floor landing, are two double bedrooms (the primary bedroom with en-suite shower room) and a family bathroom.