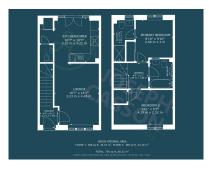

**ACCOMMODATION** - This double glazed, gas centrally heated accommodation briefly comprises: entrance hallway, lounge, kitchen/diner, cloakroom and utility area to the ground floor. Accessed via a quarter-turning staircase and a spacious first floor landing, are two double bedrooms (the primary bedroom with en-suite shower room) and a family bathroom.

### **FloorPlans**

Bridgwater Telephone: 01278 258005 Email: office@josephcasson.co.uk 1 Friarn Lawn, Bridgwater, Somerset, TA6 3LL