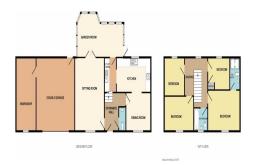

# **FloorPlans**

#### **GROUND FLOOR**

**Entrance Hallway** 

Cloakroom

Lounge - 18' 4 x 12' 5 (5.58m x 3.78m)

Dining Room - 10' 9 x 9' 4 (3.27m x 2.84m)

Kitchen - 14' 8 x 7' 8 (4.47m x 2.33m)

Utility Room - 7' 4 x 5' 5 (2.23m x 1.65m)

Conservatory - 21' 2 x 11' 5 narrowing to 9' (6.45m x 3.47m narrowing to 2.74m)

#### FIRST FLOOR

Landing

Primary Bedroom - 13' 8 x 9' 10 (4.16m x 2.99m)

**En-Suite Shower Room** 

Bedroom Two - 12' 7 x 8' 9 (3.83m x 2.66m)

Bedroom Three - 9' 3 x 8' 6 (2.81m x 2.59m)

Bedroom Four - 9' 5 x 7' 5 (2.87m x 2.26m)

Family Bathroom

#### **EXTERNALLY**

Double Garage - 17' x 16' 6 (5.18m x 5.02m)

Workshop/Gym - 16' 9 x 9' 3 (5.10m x 2.81m)

Rear Garden

**LOCATION** - Located on the Northern outskirts of Nether Stowey, Hartley Meadow offers the ideal balance between modern convenience and country living. The historic village of Nether Stowey has many facilities including a library, restaurant, butchers and three pubs.