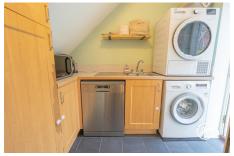

#### **GROUND FLOOR**

**Entrance Hallway** 

Cloakroom

Lounge - 18' 4 x 12' 5 (5.58m x 3.78m)

Dining Room - 10' 9 x 9' 4 (3.27m x 2.84m)

Kitchen - 14' 8 x 7' 8 (4.47m x 2.33m)

Utility Room - 7' 4 x 5' 5 (2.23m x 1.65m)