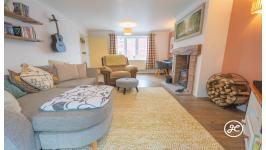

#### **GROUND FLOOR**

**Entrance Hallway** 

Cloakroom

Lounge - 18' 4 x 12' 5 (5.58m x 3.78m)

Dining Room - 10' 9 x 9' 4 (3.27m x 2.84m)

Kitchen - 14' 8 x 7' 8 (4.47m x 2.33m)

Utility Room - 7' 4 x 5' 5 (2.23m x 1.65m)