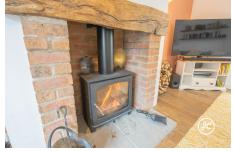

### **Property Description**

Location: Nether Stowey, Bridgwater

Located on the edge of the historic village of Nether Stowey, this property offers a peaceful retreat at the foot of the Quantock Hills and offers a lounge with a wood burner, conservatory, cloakroom, and a kitchen which is open-plan to both a dining room and utility room. Upstairs, there are four bedrooms, including a primary bedroom with an ensuite and a family bathroom.

#### **GROUND FLOOR**

**Entrance Hallway** 

Cloakroom

Lounge - 18' 4 x 12' 5 (5.58m x 3.78m)

Dining Room - 10' 9 x 9' 4 (3.27m x 2.84m)

Kitchen - 14' 8 x 7' 8 (4.47m x 2.33m)

Utility Room - 7' 4 x 5' 5 (2.23m x 1.65m)