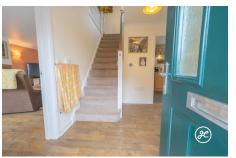

#### **GROUND FLOOR**

**Entrance Hallway** 

Cloakroom

Lounge - 18' 4 x 12' 5 (5.58m x 3.78m)

Dining Room - 10' 9 x 9' 4 (3.27m x 2.84m)

Kitchen - 14' 8 x 7' 8 (4.47m x 2.33m)

Utility Room - 7' 4 x 5' 5 (2.23m x 1.65m)

#### FIRST FLOOR

Landing

Primary Bedroom - 13' 8 x 9' 10 (4.16m x 2.99m)

**En-Suite Shower Room** 

Bedroom Two - 12' 7 x 8' 9 (3.83m x 2.66m)

Bedroom Three - 9' 3 x 8' 6 (2.81m x 2.59m)

Bedroom Four - 9' 5 x 7' 5 (2.87m x 2.26m)