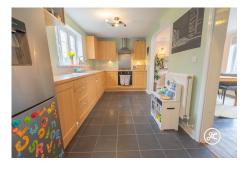

#### **GROUND FLOOR**

**Entrance Hallway** 

Cloakroom

Lounge - 18' 4 x 12' 5 (5.58m x 3.78m)

Dining Room - 10' 9 x 9' 4 (3.27m x 2.84m)

Kitchen - 14' 8 x 7' 8 (4.47m x 2.33m)

Utility Room - 7' 4 x 5' 5 (2.23m x 1.65m)