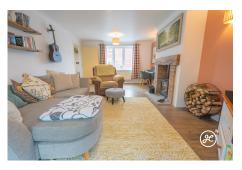

#### **GROUND FLOOR**

**Entrance Hallway** 

Cloakroom

Lounge - 18' 4 x 12' 5 (5.58m x 3.78m)

Dining Room - 10' 9 x 9' 4 (3.27m x 2.84m)

Kitchen - 14' 8 x 7' 8 (4.47m x 2.33m)

Utility Room - 7' 4 x 5' 5 (2.23m x 1.65m)