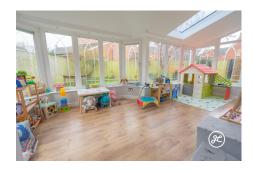

# **Theillay Close**

Nether Stowey, Bridgwater

£345,000

Ref: 32943487

1 Friarn Lawn, Bridgwater, Somerset, TA6 3LL

**Taunton** 



# **Gallery**































### **Property Description**

Location: Nether Stowey, Bridgwater

Located on the edge of the historic village of Nether Stowey, this property offers a peaceful retreat at the foot of the Quantock Hills and offers a lounge with a wood burner, conservatory, cloakroom, and a kitchen which is open-plan to both a dining room and utility room. Upstairs, there are four bedrooms, including a primary bedroom with an ensuite and a family bathroom.

Outside, there is a double garage with an attached workshop/gym and an enclosed rear garden.

**ACCOMMODATION** - This double glazed, gas centrally heated accommodation briefly comprises:

#### **GROUND FLOOR**

**Entrance Hallway** 

Cloakroom

Lounge - 18' 4 x 12' 5 (5.58m x 3.78m)

Dining Room - 10' 9 x 9' 4 (3.27m x 2.84m)

Kitchen - 14'