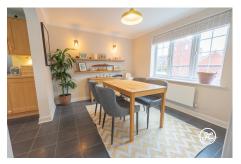

### **Property Description**

Location: Nether Stowey, Bridgwater

Located on the edge of the historic village of Nether Stowey, this property offers a peaceful retreat at the foot of the Quantock Hills and offers a lounge with a wood burner, conservatory, cloakroom, and a kitchen which is open-plan to both a dining room and utility room. Upstairs, there are four bedrooms, including a primary bedroom with an ensuite and a family bathroom.

#### **GROUND FLOOR**

**Entrance Hallway** 

Cloakroom

Lounge - 18' 4 x 12' 5 (5.58m x 3.78m)

Dining Room - 10' 9 x 9' 4 (3.27m x 2.84m)

Kitchen - 14' 8 x 7' 8 (4.47m x 2.33m)

Utility Room - 7' 4 x 5' 5 (2.23m x 1.65m)