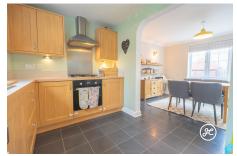

### **Property Description**

Location: Nether Stowey, Bridgwater

Located on the edge of the historic village of Nether Stowey, this property offers a peaceful retreat at the foot of the Quantock Hills and offers a lounge with a wood burner, conservatory, cloakroom, and a kitchen which is open-plan to both a dining room and utility room. Upstairs, there are four bedrooms, including a primary bedroom with an ensuite and a family bathroom.

#### **GROUND FLOOR**

**Entrance Hallway** 

Cloakroom

Lounge - 18' 4 x 12' 5 (5.58m x 3.78m)

Dining Room - 10' 9 x 9' 4 (3.27m x 2.84m)

Kitchen - 14' 8 x 7' 8 (4.47m x 2.33m)

Utility Room - 7' 4 x 5' 5 (2.23m x 1.65m)