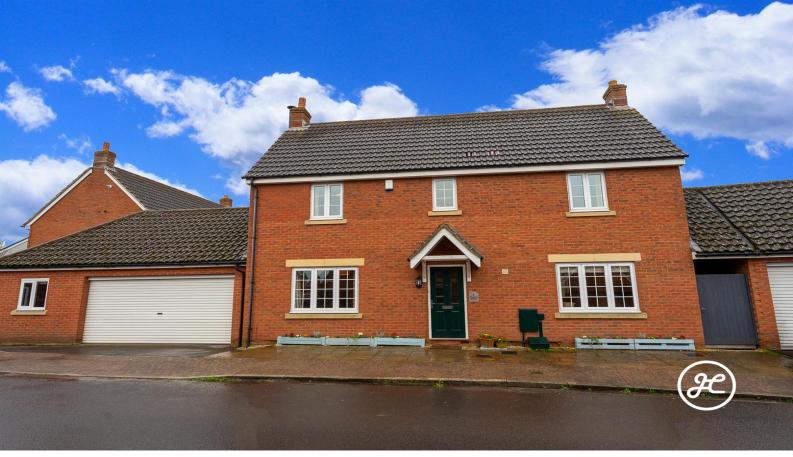

# **Theillay Close**

Nether Stowey, Bridgwater

£345,000

Ref: 32943487

1 Friarn Lawn, Bridgwater, Somerset, TA6 3LL

**Taunton** 

### **Property Description**

Location: Nether Stowey, Bridgwater

Located on the edge of the historic village of Nether Stowey, this property offers a peaceful retreat at the foot of the Quantock Hills and offers a lounge with a wood burner, conservatory, cloakroom, and a kitchen which is open-plan to both a dining room and utility room. Upstairs, there are four bedrooms, including a primary bedroom with an ensuite and a family bathroom.

Outside, there is a double garage with an attached workshop/gym and an enclosed rear garden.

**ACCOMMODATION** - This double glazed, gas centrally heated accommodation briefly comprises: