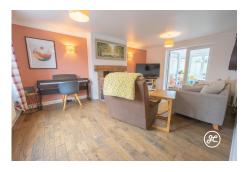

### **Property Description**

Location: Nether Stowey, Bridgwater

Located on the edge of the historic village of Nether Stowey, this property offers a peaceful retreat at the foot of the Quantock Hills and offers a lounge with a wood burner, conservatory, cloakroom, and a kitchen which is open-plan to both a dining room and utility room. Upstairs, there are four bedrooms, including a primary bedroom with an ensuite and a family bathroom.

#### **GROUND FLOOR**

**Entrance Hallway** 

Cloakroom

Lounge - 18' 4 x 12' 5 (5.58m x 3.78m)

Dining Room - 10' 9 x 9' 4 (3.27m x 2.84m)

Kitchen - 14' 8 x 7' 8 (4.47m x 2.33m)

Utility Room - 7' 4 x 5' 5 (2.23m x 1.65m)