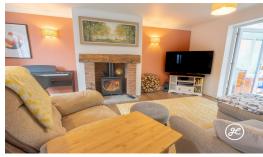

#### **GROUND FLOOR**

**Entrance Hallway** 

Cloakroom

Lounge - 18' 4 x 12' 5 (5.58m x 3.78m)

Dining Room - 10' 9 x 9' 4 (3.27m x 2.84m)

Kitchen - 14' 8 x 7' 8 (4.47m x 2.33m)

Utility Room - 7' 4 x 5' 5 (2.23m x 1.65m)