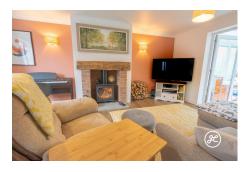

#### **GROUND FLOOR**

**Entrance Hallway** 

Cloakroom

Lounge - 18' 4 x 12' 5 (5.58m x 3.78m)

Dining Room - 10' 9 x 9' 4 (3.27m x 2.84m)

Kitchen - 14' 8 x 7' 8 (4.47m x 2.33m)

Utility Room - 7' 4 x 5' 5 (2.23m x 1.65m)