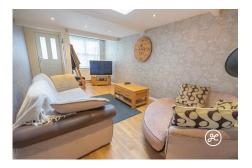

Boasting a cozy living room, a well-equipped kitchen/diner, a bathroom, an inner hallway, and two charming bedrooms - one featuring a Velux window and the other with fitted wardrobes and access to a quaint courtyard. With double glazing and gas central heating, this property offers both comfort and convenience.

**ACCOMMODATION** - Arranged over one storey, this spacious property benefits from double glazing and gas central heating, and briefly comprises: a living room, kitchen/diner, inner hallway, bedroom two, bathroom, and bedroom one with fitted wardrobes with a door to a small rear courtyard with rear access.