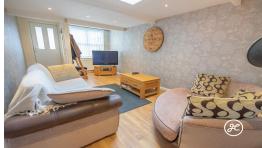

Boasting a cozy living room, a well-equipped kitchen/diner, a bathroom, an inner hallway, and two charming bedrooms - one featuring a Velux window and the other with fitted wardrobes and access to a quaint courtyard. With double glazing and gas central heating, this property offers both comfort and convenience.

**ACCOMMODATION** - Arranged over one storey, this spacious property benefits from double glazing and gas central heating, and briefly comprises: a living room, kitchen/diner, inner hallway, bedroom two, bathroom, and bedroom one with fitted wardrobes with a door to a small rear courtyard with rear access.