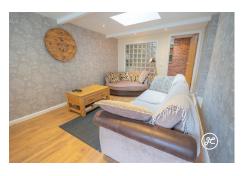

Boasting a cozy living room, a well-equipped kitchen/diner, a bathroom, an inner hallway, and two charming bedrooms - one featuring a Velux window and the other with fitted wardrobes and access to a quaint courtyard. With double glazing and gas central heating, this property offers both comfort and convenience.

**ACCOMMODATION** - Arranged over one storey, this spacious property benefits from double glazing and gas central heating, and briefly comprises: a living room, kitchen/diner, inner hallway, bedroom two, bathroom, and bedroom one with fitted wardrobes with a door to a small rear courtyard with rear access.