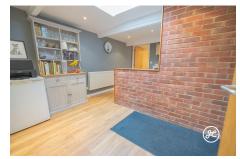

Boasting a cozy living room, a well-equipped kitchen/diner, a bathroom, an inner hallway, and two charming bedrooms - one featuring a Velux window and the other with fitted wardrobes and access to a quaint courtyard. With double glazing and gas central heating, this property offers both comfort and convenience.

**ACCOMMODATION** - Arranged over one storey, this spacious property benefits from double glazing and gas central heating, and briefly comprises: a living room, kitchen/diner, inner hallway, bedroom two, bathroom, and bedroom one with fitted wardrobes with a door to a small rear courtyard with rear access.