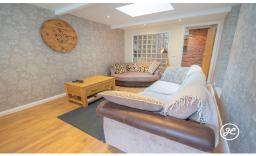

Boasting a cozy living room, a well-equipped kitchen/diner, a bathroom, an inner hallway, and two charming bedrooms - one featuring a Velux window and the other with fitted wardrobes and access to a quaint courtyard. With double glazing and gas central heating, this property offers both comfort and convenience.

**ACCOMMODATION** - Arranged over one storey, this spacious property benefits from double glazing and gas central heating, and briefly comprises: a living room, kitchen/diner, inner hallway, bedroom two, bathroom, and bedroom one with fitted wardrobes with a door to a small rear courtyard with rear access.