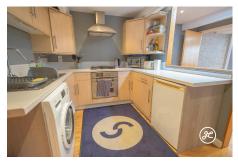

Boasting a cozy living room, a well-equipped kitchen/diner, a bathroom, an inner hallway, and two charming bedrooms - one featuring a Velux window and the other with fitted wardrobes and access to a quaint courtyard. With double glazing and gas central heating, this property offers both comfort and convenience.

**ACCOMMODATION** - Arranged over one storey, this spacious property benefits from double glazing and gas central heating, and briefly comprises: a living room, kitchen/diner, inner hallway, bedroom two, bathroom, and bedroom one with fitted wardrobes with a door to a small rear courtyard with rear access.