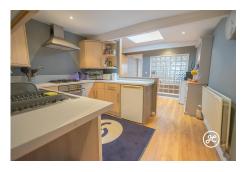

Boasting a cozy living room, a well-equipped kitchen/diner, a bathroom, an inner hallway, and two charming bedrooms - one featuring a Velux window and the other with fitted wardrobes and access to a quaint courtyard. With double glazing and gas central heating, this property offers both comfort and convenience.

**ACCOMMODATION** - Arranged over one storey, this spacious property benefits from double glazing and gas central heating, and briefly comprises: a living room, kitchen/diner, inner hallway, bedroom two, bathroom, and bedroom one with fitted wardrobes with a door to a small rear courtyard with rear access.