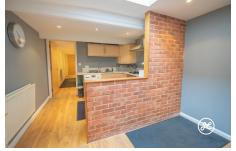

Boasting a cozy living room, a well-equipped kitchen/diner, a bathroom, an inner hallway, and two charming bedrooms - one featuring a Velux window and the other with fitted wardrobes and access to a quaint courtyard. With double glazing and gas central heating, this property offers both comfort and convenience.

**ACCOMMODATION** - Arranged over one storey, this spacious property benefits from double glazing and gas central heating, and briefly comprises: a living room, kitchen/diner, inner hallway, bedroom two, bathroom, and bedroom one with fitted wardrobes with a door to a small rear courtyard with rear access.