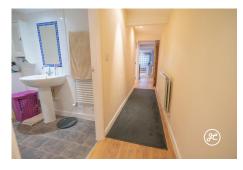

Boasting a cozy living room, a well-equipped kitchen/diner, a bathroom, an inner hallway, and two charming bedrooms - one featuring a Velux window and the other with fitted wardrobes and access to a quaint courtyard. With double glazing and gas central heating, this property offers both comfort and convenience.

**ACCOMMODATION** - Arranged over one storey, this spacious property benefits from double glazing and gas central heating, and briefly comprises: a living room, kitchen/diner, inner hallway, bedroom two, bathroom, and bedroom one with fitted wardrobes with a door to a small rear courtyard with rear access.