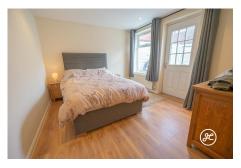

Boasting a cozy living room, a well-equipped kitchen/diner, a bathroom, an inner hallway, and two charming bedrooms - one featuring a Velux window and the other with fitted wardrobes and access to a quaint courtyard. With double glazing and gas central heating, this property offers both comfort and convenience.

**ACCOMMODATION** - Arranged over one storey, this spacious property benefits from double glazing and gas central heating, and briefly comprises: a living room, kitchen/diner, inner hallway, bedroom two, bathroom, and bedroom one with fitted wardrobes with a door to a small rear courtyard with rear access.