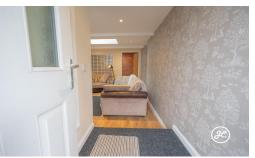

Boasting a cozy living room, a well-equipped kitchen/diner, a bathroom, an inner hallway, and two charming bedrooms - one featuring a Velux window and the other with fitted wardrobes and access to a quaint courtyard. With double glazing and gas central heating, this property offers both comfort and convenience.

**ACCOMMODATION** - Arranged over one storey, this spacious property benefits from double glazing and gas central heating, and briefly comprises: a living room, kitchen/diner, inner hallway, bedroom two, bathroom, and bedroom one with fitted wardrobes with a door to a small rear courtyard with rear access.