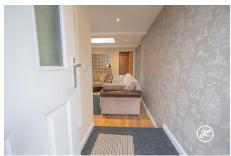

Boasting a cozy living room, a well-equipped kitchen/diner, a bathroom, an inner hallway, and two charming bedrooms - one featuring a Velux window and the other with fitted wardrobes and access to a quaint courtyard. With double glazing and gas central heating, this property offers both comfort and convenience.

**ACCOMMODATION** - Arranged over one storey, this spacious property benefits from double glazing and gas central heating, and briefly comprises: a living room, kitchen/diner, inner hallway, bedroom two, bathroom, and bedroom one with fitted wardrobes with a door to a small rear courtyard with rear access.