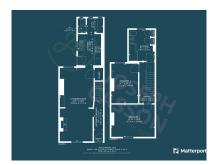

Hills, an Area of Outstanding Natural Beauty.

Taunton
Telephone: 01823 740051
Email: taunton@josephcasson.co.uk
2 The Crescent, Taunton, Somerset, TA1 4EA



#### **Additional Info**

| For Sale             | Beds: 2                          | Baths: 1                             |
|----------------------|----------------------------------|--------------------------------------|
| Type: House          | Floor Area : 1001 sqft           | Traditional Terraced Property        |
| Two Bedrooms         | Upstairs Bathroom                | Lounge/Diner                         |
| Kitchen              | Utility / WC to the Ground Floor | Gas Central Heating & Double Glazing |
| Enclosed Rear Garden | EPC RATING:                      | Character Features                   |

## **FloorPlans**