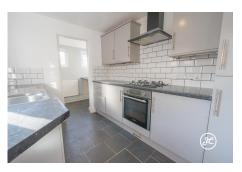

**ACCOMMODATION** - This double glazed, gas centrally heated accommodation briefly comprises an entrance hallway, lounge/dining room, kitchen, utility room and WC to the ground floor. Accessed from the first floor landing are two generously sized bedrooms and a bathroom. Externally, there is a well-maintained landscaped rear garden and a small low-maintenance garden to the front of the property. On street parking.

#### **Additional Info**

| For Sale             | Beds: 2                          | Baths: 1                             |
|----------------------|----------------------------------|--------------------------------------|
| Type: House          | Floor Area : 1001 sqft           | Traditional Terraced Property        |
| Two Bedrooms         | Upstairs Bathroom                | Lounge/Diner                         |
| Kitchen              | Utility / WC to the Ground Floor | Gas Central Heating & Double Glazing |
| Enclosed Rear Garden | EPC RATING:                      | Character Features                   |