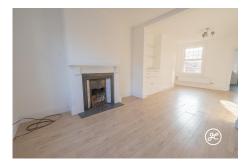

**ACCOMMODATION** - This double glazed, gas centrally heated accommodation briefly comprises an entrance hallway, lounge/dining room, kitchen, utility room and WC to the ground floor. Accessed from the first floor landing are two generously sized bedrooms and a bathroom. Externally, there is a well-maintained landscaped rear garden and a small low-maintenance garden to the front of the property. On street parking.