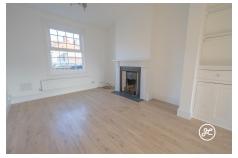

**ACCOMMODATION** - This double glazed, gas centrally heated accommodation briefly comprises an entrance hallway, lounge/dining room, kitchen, utility room and WC to the ground floor. Accessed from the first floor landing are two generously sized bedrooms and a bathroom. Externally, there is a well-maintained landscaped rear garden and a small low-maintenance garden to the front of the property. On street parking.

#### **Additional Info**

| For Sale             | Beds: 2                          | Baths: 1                             |
|----------------------|----------------------------------|--------------------------------------|
| Type: House          | Floor Area : 1001 sqft           | Traditional Terraced Property        |
| Two Bedrooms         | Upstairs Bathroom                | Lounge/Diner                         |
| Kitchen              | Utility / WC to the Ground Floor | Gas Central Heating & Double Glazing |
| Enclosed Rear Garden | EPC RATING:                      | Character Features                   |