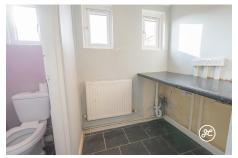

**ACCOMMODATION** - This double glazed, gas centrally heated accommodation briefly comprises an entrance hallway, lounge/dining room, kitchen, utility room and WC to the ground floor. Accessed from the first floor landing are two generously sized bedrooms and a bathroom. Externally, there is a well-maintained landscaped rear garden and a small low-maintenance garden to the front of the property. On street parking.

#### **Additional Info**

| For Sale             | Beds: 2                          | Baths: 1                             |
|----------------------|----------------------------------|--------------------------------------|
| Type: House          | Floor Area : 1001 sqft           | Traditional Terraced Property        |
| Two Bedrooms         | Upstairs Bathroom                | Lounge/Diner                         |
| Kitchen              | Utility / WC to the Ground Floor | Gas Central Heating & Double Glazing |
| Enclosed Rear Garden | EPC RATING:                      | Character Features                   |