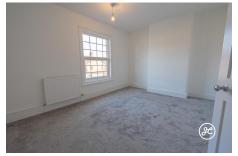

**ACCOMMODATION** - This double glazed, gas centrally heated accommodation briefly comprises an entrance hallway, lounge/dining room, kitchen, utility room and WC to the ground floor. Accessed from the first floor landing are two generously sized bedrooms and a bathroom. Externally, there is a well-maintained landscaped rear garden and a small low-maintenance garden to the front of the property. On street parking.

#### **Additional Info**

| For Sale             | Beds: 2                          | Baths: 1                             |
|----------------------|----------------------------------|--------------------------------------|
| Type: House          | Floor Area : 1001 sqft           | Traditional Terraced Property        |
| Two Bedrooms         | Upstairs Bathroom                | Lounge/Diner                         |
| Kitchen              | Utility / WC to the Ground Floor | Gas Central Heating & Double Glazing |
| Enclosed Rear Garden | EPC RATING:                      | Character Features                   |