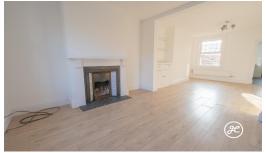

**ACCOMMODATION** - This double glazed, gas centrally heated accommodation briefly comprises an entrance hallway, lounge/dining room, kitchen, utility room and WC to the ground floor. Accessed from the first floor landing are two generously sized bedrooms and a bathroom. Externally, there is a well-maintained landscaped rear garden and a small low-maintenance garden to the front of the property. On street parking.