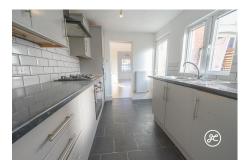

**ACCOMMODATION** - This double glazed, gas centrally heated accommodation briefly comprises an entrance hallway, lounge/dining room, kitchen, utility room and WC to the ground floor. Accessed from the first floor landing are two generously sized bedrooms and a bathroom. Externally, there is a well-maintained landscaped rear garden and a small low-maintenance garden to the front of the property. On street parking.

#### **Additional Info**

| For Sale             | Beds: 2                          | Baths: 1                             |
|----------------------|----------------------------------|--------------------------------------|
| Type: House          | Floor Area : 1001 sqft           | Traditional Terraced Property        |
| Two Bedrooms         | Upstairs Bathroom                | Lounge/Diner                         |
| Kitchen              | Utility / WC to the Ground Floor | Gas Central Heating & Double Glazing |
| Enclosed Rear Garden | EPC RATING:                      | Character Features                   |