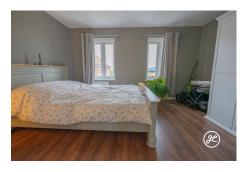

**ACCOMMODATION** - This UPVC double glazed and gas centrally heated property briefly comprises; entrance hall, cloakroom, kitchen and lounge/diner to the ground floor. Arranged on the first floor are two bedrooms and a bathroom. Located on the second floor is an impressive master bedroom with en-suite shower room and dressing area.

## **Additional Info**

| For Sale                                                       | Beds: 3                | Baths: 2                           |
|----------------------------------------------------------------|------------------------|------------------------------------|
| Type: House                                                    | Floor Area : 1335 sqft | Modern End Terraced Property       |
| Three Double Bedrooms<br>(Primary En-Suite & Dressing<br>Area) | Family Bathroom        | Lounge/Diner                       |
| Separate Kitchen                                               | Ground Floor Cloakroom | Single Garage And Parking<br>Space |
| UPVC Double Glazing                                            | Gas Central Heating    | EPC RATING: B                      |