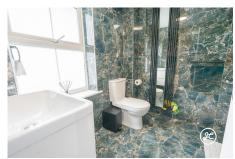

# **Gallery**

**ACCOMMODATION** - This UPVC double glazed and gas centrally heated property briefly comprises; entrance hall, cloakroom, kitchen and lounge/diner to the ground floor. Arranged on the first floor are two bedrooms and a bathroom. Located on the second floor is an impressive master bedroom with en-suite shower room and dressing area.