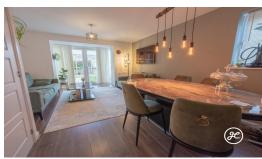

**ACCOMMODATION** - This UPVC double glazed and gas centrally heated property briefly comprises; entrance hall, cloakroom, kitchen and lounge/diner to the ground floor. Arranged on the first floor are two bedrooms and a bathroom. Located on the second floor is an impressive master bedroom with en-suite shower room and dressing area.