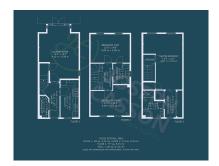

**

| For Sale                                                       | Beds: 3                | Baths: 2                           |
|----------------------------------------------------------------|------------------------|------------------------------------|
| Type: House                                                    | Floor Area : 1335 sqft | Modern End Terraced Property       |
| Three Double Bedrooms<br>(Primary En-Suite & Dressing<br>Area) | Family Bathroom        | Lounge/Diner                       |
| Separate Kitchen                                               | Ground Floor Cloakroom | Single Garage And Parking<br>Space |
| UPVC Double Glazing                                            | Gas Central Heating    | EPC RATING: B                      |

#### **FloorPlans**