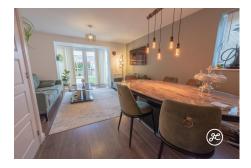

**ACCOMMODATION** - This UPVC double glazed and gas centrally heated property briefly comprises; entrance hall, cloakroom, kitchen and lounge/diner to the ground floor. Arranged on the first floor are two bedrooms and a bathroom. Located on the second floor is an impressive master bedroom with en-suite shower room and dressing area.