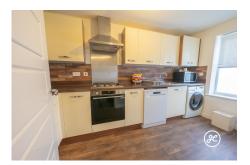

**ACCOMMODATION** - This UPVC double glazed and gas centrally heated property briefly comprises; entrance hall, cloakroom, kitchen and lounge/diner to the ground floor. Arranged on the first floor are two bedrooms and a bathroom. Located on the second floor is an impressive master bedroom with en-suite shower room and dressing area.