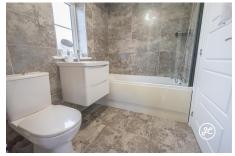

**ACCOMMODATION** - This UPVC double glazed and gas centrally heated property briefly comprises; entrance hall, cloakroom, kitchen and lounge/diner to the ground floor. Arranged on the first floor are two bedrooms and a bathroom. Located on the second floor is an impressive master bedroom with en-suite shower room and dressing area.

## **Additional Info**

| For Sale                                                       | Beds: 3                | Baths: 2                           |
|----------------------------------------------------------------|------------------------|------------------------------------|
| Type: House                                                    | Floor Area : 1335 sqft | Modern End Terraced Property       |
| Three Double Bedrooms<br>(Primary En-Suite & Dressing<br>Area) | Family Bathroom        | Lounge/Diner                       |
| Separate Kitchen                                               | Ground Floor Cloakroom | Single Garage And Parking<br>Space |
| UPVC Double Glazing                                            | Gas Central Heating    | EPC RATING: B                      |