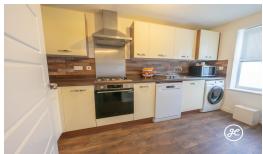

**ACCOMMODATION** - This UPVC double glazed and gas centrally heated property briefly comprises; entrance hall, cloakroom, kitchen and lounge/diner to the ground floor. Arranged on the first floor are two bedrooms and a bathroom. Located on the second floor is an impressive master bedroom with en-suite shower room and dressing area.