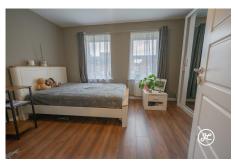

**ACCOMMODATION** - This UPVC double glazed and gas centrally heated property briefly comprises; entrance hall, cloakroom, kitchen and lounge/diner to the ground floor. Arranged on the first floor are two bedrooms and a bathroom. Located on the second floor is an impressive master bedroom with en-suite shower room and dressing area.

## **Additional Info**

| For Sale                                                       | Beds: 3                | Baths: 2                           |
|----------------------------------------------------------------|------------------------|------------------------------------|
| Type: House                                                    | Floor Area : 1335 sqft | Modern End Terraced Property       |
| Three Double Bedrooms<br>(Primary En-Suite & Dressing<br>Area) | Family Bathroom        | Lounge/Diner                       |
| Separate Kitchen                                               | Ground Floor Cloakroom | Single Garage And Parking<br>Space |
| UPVC Double Glazing                                            | Gas Central Heating    | EPC RATING: B                      |