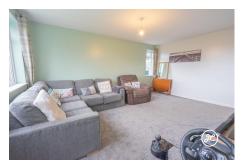

**ACCOMMODATION** - As you enter, you'll find a spacious hallway with plenty of storage space, including three built-in cupboards and an airing cupboard. The lounge/dining room opens up to the balcony, where you'll also find a cupboard. The kitchen is modern and well-equipped. Both bedrooms are generously sized and come with built-in wardrobes. The upgraded bathroom features a double shower cubicle, vanity sink, and WC. And to top it off, there's a garage just a short stroll away, providing ample storage space for your vehicle.