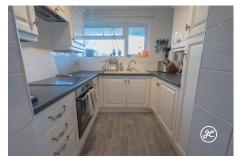

**ACCOMMODATION** - As you enter, you'll find a spacious hallway with plenty of storage space, including three built-in cupboards and an airing cupboard. The lounge/dining room opens up to the balcony, where you'll also find a cupboard. The kitchen is modern and well-equipped. Both bedrooms are generously sized and come with built-in wardrobes. The upgraded bathroom features a double shower cubicle, vanity sink, and WC. And to top it off, there's a garage just a short stroll away, providing ample storage space for your vehicle.