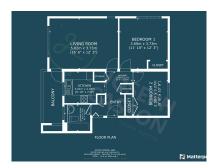

## **FloorPlans**

## **Additional Info**

| For Sale                   | Beds: 2               | Baths: 1                           |
|----------------------------|-----------------------|------------------------------------|
| Type: Flat                 | Floor Area : 663 sqft | Spacious Second Floor<br>Apartment |
| Two Double Bedrooms        | Shower Room           | Lounge/Diner                       |
| Balcony                    | Fitted Kitchen        | Electric Heating                   |
| Garage & On Street Parking | EPC RATING: E         | Council Tax: A                     |