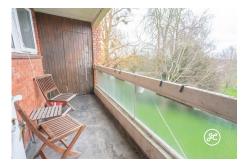

**ACCOMMODATION** - As you enter, you'll find a spacious hallway with plenty of storage space, including three built-in cupboards and an airing cupboard. The lounge/dining room opens up to the balcony, where you'll also find a cupboard. The kitchen is modern and well-equipped. Both bedrooms are generously sized and come with built-in wardrobes. The upgraded bathroom features a double shower cubicle, vanity sink, and WC. And to top it off, there's a garage just a short stroll away, providing ample storage space for your vehicle.