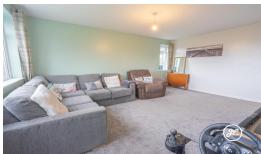

**ACCOMMODATION** - As you enter, you'll find a spacious hallway with plenty of storage space, including three built-in cupboards and an airing cupboard. The lounge/dining room opens up to the balcony, where you'll also find a cupboard. The kitchen is modern and well-equipped. Both bedrooms are generously sized and come with built-in wardrobes. The upgraded bathroom features a double shower cubicle, vanity sink, and WC. And to top it off, there's a garage just a short stroll away, providing ample storage space for your vehicle.