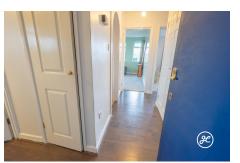

**ACCOMMODATION** - As you enter, you'll find a spacious hallway with plenty of storage space, including three built-in cupboards and an airing cupboard. The lounge/dining room opens up to the balcony, where you'll also find a cupboard. The kitchen is modern and well-equipped. Both bedrooms are generously sized and come with built-in wardrobes. The upgraded bathroom features a double shower cubicle, vanity sink, and WC. And to top it off, there's a garage just a short stroll away, providing ample storage space for your vehicle.