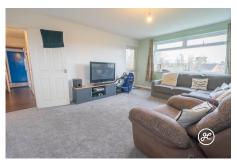

**ACCOMMODATION** - As you enter, you'll find a spacious hallway with plenty of storage space, including three built-in cupboards and an airing cupboard. The lounge/dining room opens up to the balcony, where you'll also find a cupboard. The kitchen is modern and well-equipped. Both bedrooms are generously sized and come with built-in wardrobes. The upgraded bathroom features a double shower cubicle, vanity sink, and WC. And to top it off, there's a garage just a short stroll away, providing ample storage space for your vehicle.