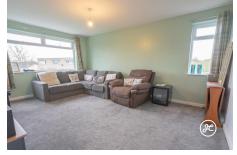

**ACCOMMODATION** - As you enter, you'll find a spacious hallway with plenty of storage space, including three built-in cupboards and an airing cupboard. The lounge/dining room opens up to the balcony, where you'll also find a cupboard. The kitchen is modern and well-equipped. Both bedrooms are generously sized and come with built-in wardrobes. The upgraded bathroom features a double shower cubicle, vanity sink, and WC. And to top it off, there's a garage just a short stroll away, providing ample storage space for your vehicle.