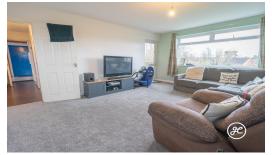

**ACCOMMODATION** - As you enter, you'll find a spacious hallway with plenty of storage space, including three built-in cupboards and an airing cupboard. The lounge/dining room opens up to the balcony, where you'll also find a cupboard. The kitchen is modern and well-equipped. Both bedrooms are generously sized and come with built-in wardrobes. The upgraded bathroom features a double shower cubicle, vanity sink, and WC. And to top it off, there's a garage just a short stroll away, providing ample storage space for your vehicle.