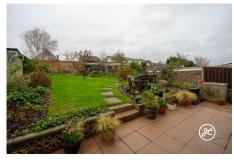

**ACCOMMODATION** - This double-glazed and gas centrally heated accommodation briefly comprises: an entrance hallway, lounge, and kitchen/dining room to the ground floor. Three generously sized bedrooms, bathroom, and WC are arranged on the first floor and accessed from the landing. Externally, there is ample parking on its own driveway to the front, a garage, and a generously sized rear garden.

## **Additional Info**

| For Sale               | Beds: 3                         | Baths: 1                                |
|------------------------|---------------------------------|-----------------------------------------|
| Type: House            | Spacious Semi-Detached Property | Three Bedrooms                          |
| Bathroom & Seperate WC | Lounge                          | Open-Plan Kitchen/Diner                 |
| Garage & Driveway      | Front & Rear Gardens            | Gas Central Heating & Double<br>Glazing |
| Open-Plan Kitchens     |                                 |                                         |