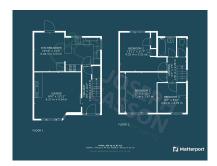

old in over 35 years.



Taunton
Telephone: 01823 740051
Email: taunton@josephcasson.co.uk
2 The Crescent, Taunton, Somerset, TA1 4EA



## **Additional Info**

| For Sale               | Beds: 3                         | Baths: 1                                |
|------------------------|---------------------------------|-----------------------------------------|
| Type: House            | Spacious Semi-Detached Property | Three Bedrooms                          |
| Bathroom & Seperate WC | Lounge                          | Open-Plan Kitchen/Diner                 |
| Garage & Driveway      | Front & Rear Gardens            | Gas Central Heating & Double<br>Glazing |
| Open-Plan Kitchens     |                                 |                                         |

### **FloorPlans**