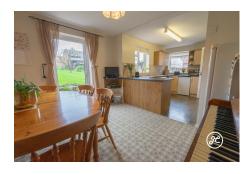

**ACCOMMODATION** - This double-glazed and gas centrally heated accommodation briefly comprises: an entrance hallway, lounge, and kitchen/dining room to the ground floor. Three generously sized bedrooms, bathroom, and WC are arranged on the first floor and accessed from the landing. Externally, there is ample parking on its own driveway to the front, a garage, and a generously sized rear garden.

## **Additional Info**

| For Sale               | Beds: 3                         | Baths: 1                                |
|------------------------|---------------------------------|-----------------------------------------|
| Type: House            | Spacious Semi-Detached Property | Three Bedrooms                          |
| Bathroom & Seperate WC | Lounge                          | Open-Plan Kitchen/Diner                 |
| Garage & Driveway      | Front & Rear Gardens            | Gas Central Heating & Double<br>Glazing |
| Open-Plan Kitchens     |                                 |                                         |