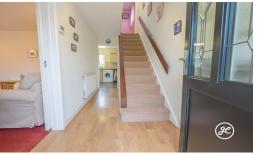

**ACCOMMODATION** - This double-glazed and gas centrally heated accommodation briefly comprises: an entrance hallway, lounge, and kitchen/dining room to the ground floor. Three generously sized bedrooms, bathroom, and WC are arranged on the first floor and accessed from the landing. Externally, there is ample parking on its own driveway to the front, a garage, and a generously sized rear garden.