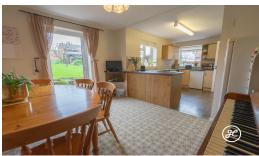

**ACCOMMODATION** - This double-glazed and gas centrally heated accommodation briefly comprises: an entrance hallway, lounge, and kitchen/dining room to the ground floor. Three generously sized bedrooms, bathroom, and WC are arranged on the first floor and accessed from the landing. Externally, there is ample parking on its own driveway to the front, a garage, and a generously sized rear garden.

## **Additional Info**

| For Sale               | Beds: 3                         | Baths: 1                                |
|------------------------|---------------------------------|-----------------------------------------|
| Type: House            | Spacious Semi-Detached Property | Three Bedrooms                          |
| Bathroom & Seperate WC | Lounge                          | Open-Plan Kitchen/Diner                 |
| Garage & Driveway      | Front & Rear Gardens            | Gas Central Heating & Double<br>Glazing |
| Open-Plan Kitchens     |                                 |                                         |