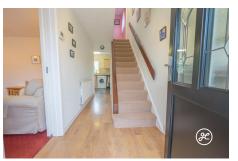

**ACCOMMODATION** - This double-glazed and gas centrally heated accommodation briefly comprises: an entrance hallway, lounge, and kitchen/dining room to the ground floor. Three generously sized bedrooms, bathroom, and WC are arranged on the first floor and accessed from the landing. Externally, there is ample parking on its own driveway to the front, a garage, and a generously sized rear garden.