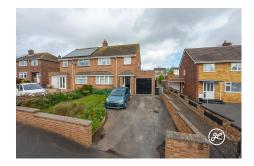

### **Alfoxton Road**

**Bridgwater** 

£265,000

Ref: 32969092

1 Friarn Lawn, Bridgwater, Somerset, TA6 3LL

# **Property Description**

**Location:** Bridgwater

Situated within a very sought-after and established residential area is this spacious, three bedroom semi-detached property, positioned within a generously sized plot with ample parking on own driveway, single garage and an enclosed rear garden.

**ACCOMMODATION** - This double-glazed and gas centrally heated accommodation briefly comprises: an entrance hallway, lounge, and kitchen/dining room to the ground floor. Three generously sized bedrooms, bathroom, and WC are arranged on the first floor and accessed from the landing. Externally, there is ample parking on its own driveway to the front, a garage, and a generously sized rear garden.