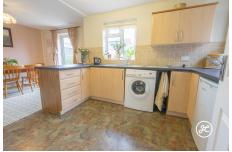

# **Property Description**

**Location:** Bridgwater

Situated within a very sought-after and established residential area is this spacious, three bedroom semi-detached property, positioned within a generously sized plot with ample parking on own driveway, single garage and an enclosed rear garden.

**ACCOMMODATION** - This double-glazed and gas centrally heated accommodation briefly comprises: an entrance hallway, lounge, and kitchen/dining room to the ground floor. Three generously sized bedrooms, bathroom, and WC are arranged on the first floor and accessed from the landing. Externally, there is ample parking on its own driveway to the front, a garage, and a generously sized rear garden.

## **Additional Info**

| For Sale               | Beds: 3                         | Baths: 1                                |
|------------------------|---------------------------------|-----------------------------------------|
| Type: House            | Spacious Semi-Detached Property | Three Bedrooms                          |
| Bathroom & Seperate WC | Lounge                          | Open-Plan Kitchen/Diner                 |
| Garage & Driveway      | Front & Rear Gardens            | Gas Central Heating & Double<br>Glazing |
| Open-Plan Kitchens     |                                 |                                         |