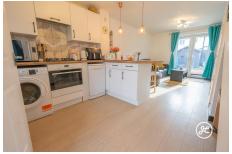

**ACCOMMODATION** - This modern end terraced property enjoys a pleasant outlook and briefly comprises: an entrance hallway, an open-plan kitchen/living room, and a cloakroom to the ground floor, with two bedrooms and a bathroom on the first floor. Arranged on the top floor is the primary bedroom. Externally, there is a small front garden and an enclosed rear garden with side access. Beyond the garden is one parking space.

## **Additional Info**

| For Sale                                | Beds: 3                | Baths: 1                                 |
|-----------------------------------------|------------------------|------------------------------------------|
| Type: House                             | Floor Area : 883 sqft  | Modern End Terraced Property             |
| Constructed in 2018                     | Three Bedrooms         | Spacious Primary Bedroom On<br>Top Floor |
| Open-Plan<br>Kitchen/Dining/Living Room | Ground Floor Cloakroom | Parking To Rear                          |
| Enclosed Rear Garden                    | EPC Rating: B          | Council Tax Band: C                      |
| Open-Plan Kitchens                      |                        |                                          |