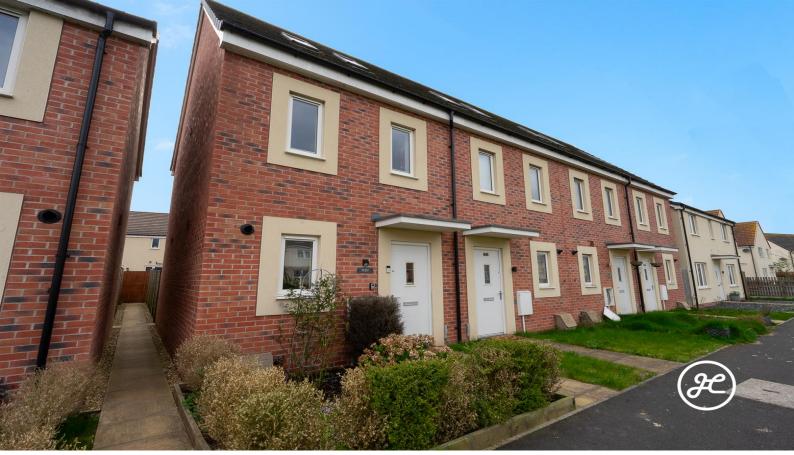

**Regal Walk** 

**Bridgwater** 

£210,000

Ref: 32976581

1 Friarn Lawn, Bridgwater, Somerset, TA6 3LL

## **Property Description**

Location: Bridgwater

Nestled in the sought-after Kings Down development on the fringes of Bridgwater, you'll find this charming three-bedroom end terraced home. Boasting a modern design, an enclosed rear garden, and convenient parking, this property offers easy access to the M5, as well as Bridgwater and Taunton town centres. Perfect for those seeking a blend of comfort and accessibility, this home is sure to impress.

**ACCOMMODATION** - This modern end terraced property enjoys a pleasant outlook and briefly comprises: an entrance hallway, an open-plan kitchen/living room, and a cloakroom to the ground floor, with two bedrooms and a bathroom on the first floor. Arranged on the top floor is the primary bedroom. Externally, there is a small front garden and an enclosed rear garden with side access. Beyond the garden is one parking space.