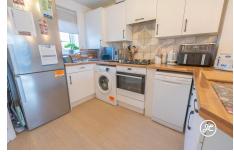

**ACCOMMODATION** - This modern end terraced property enjoys a pleasant outlook and briefly comprises: an entrance hallway, an open-plan kitchen/living room, and a cloakroom to the ground floor, with two bedrooms and a bathroom on the first floor. Arranged on the top floor is the primary bedroom. Externally, there is a small front garden and an enclosed rear garden with side access. Beyond the garden is one parking space.

## **Additional Info**

| For Sale                                | Beds: 3                | Baths: 1                                 |
|-----------------------------------------|------------------------|------------------------------------------|
| Type: House                             | Floor Area : 883 sqft  | Modern End Terraced Property             |
| Constructed in 2018                     | Three Bedrooms         | Spacious Primary Bedroom On<br>Top Floor |
| Open-Plan<br>Kitchen/Dining/Living Room | Ground Floor Cloakroom | Parking To Rear                          |
| Enclosed Rear Garden                    | EPC Rating: B          | Council Tax Band: C                      |
| Open-Plan Kitchens                      |                        |                                          |