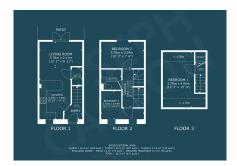

## **FloorPlans**

## **Additional Info**

| For Sale                                | Beds: 3                | Baths: 1                                 |
|-----------------------------------------|------------------------|------------------------------------------|
| Type: House                             | Floor Area : 883 sqft  | Modern End Terraced Property             |
| Constructed in 2018                     | Three Bedrooms         | Spacious Primary Bedroom On<br>Top Floor |
| Open-Plan<br>Kitchen/Dining/Living Room | Ground Floor Cloakroom | Parking To Rear                          |
| Enclosed Rear Garden                    | EPC Rating: B          | Council Tax Band: C                      |
| Open-Plan Kitchens                      |                        |                                          |