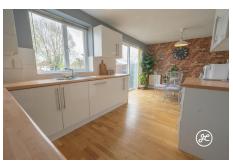

**ACCOMMODATION** - This double glazed, gas centrally heated accommodation briefly comprises: a generously sized entrance hallway, lounge, and open-plan kitchen/dining room spanning the whole width of the property. Arranged on the first floor and accessed from a particularly spacious landing, are three generously sized bedrooms and a bathroom. In addition, there is a boarded loft with a Velux window (accessed via pull-down ladder). Externally, there is parking on its own driveway to the front and an enclosed, landscaped rear garden with multiple seating areas.

## **Additional Info**

| For Sale                               | Beds: 3                                 | Baths: 1                              |
|----------------------------------------|-----------------------------------------|---------------------------------------|
| Type: House                            | Floor Area : 1109 sqft                  | Exceptional Semi-Detached<br>Property |
| Beautifully Presented<br>Accommodation | Three Generously Sized<br>Bedrooms      | Open-Plan Kitchen/Diner               |
| Separate Lounge                        | Parking On Own Driveway                 | Landscaped Rear Garden                |
| Tucked Away Position                   | Double Glazing & Gas Central<br>Heating | EPC Rating: D                         |
| Open-Plan Kitchens                     | Beautiful Gardens                       |                                       |