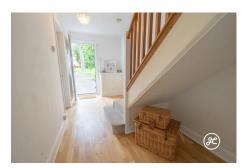

**ACCOMMODATION** - This double glazed, gas centrally heated accommodation briefly comprises: a generously sized entrance hallway, lounge, and open-plan kitchen/dining room spanning the whole width of the property. Arranged on the first floor and accessed from a particularly spacious landing, are three generously sized bedrooms and a bathroom. In addition, there is a boarded loft with a Velux window (accessed via pull-down ladder). Externally, there is parking on its own driveway to the front and an enclosed, landscaped rear garden with multiple seating areas.