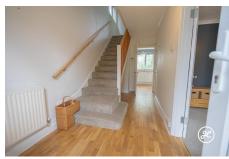

**ACCOMMODATION** - This double glazed, gas centrally heated accommodation briefly comprises: a generously sized entrance hallway, lounge, and open-plan kitchen/dining room spanning the whole width of the property. Arranged on the first floor and accessed from a particularly spacious landing, are three generously sized bedrooms and a bathroom. In addition, there is a boarded loft with a Velux window (accessed via pull-down ladder). Externally, there is parking on its own driveway to the front and an enclosed, landscaped rear garden with multiple seating areas.