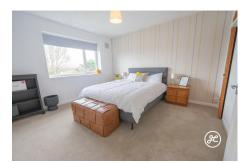

**ACCOMMODATION** - This double glazed, gas centrally heated accommodation briefly comprises: a generously sized entrance hallway, lounge, and open-plan kitchen/dining room spanning the whole width of the property. Arranged on the first floor and accessed from a particularly spacious landing, are three generously sized bedrooms and a bathroom. In addition, there is a boarded loft with a Velux window (accessed via pull-down ladder). Externally, there is parking on its own driveway to the front and an enclosed, landscaped rear garden with multiple seating areas.

## **Additional Info**

| For Sale                               | Beds: 3                                 | Baths: 1                              |
|----------------------------------------|-----------------------------------------|---------------------------------------|
| Type: House                            | Floor Area : 1109 sqft                  | Exceptional Semi-Detached<br>Property |
| Beautifully Presented<br>Accommodation | Three Generously Sized<br>Bedrooms      | Open-Plan Kitchen/Diner               |
| Separate Lounge                        | Parking On Own Driveway                 | Landscaped Rear Garden                |
| Tucked Away Position                   | Double Glazing & Gas Central<br>Heating | EPC Rating: D                         |
| Open-Plan Kitchens                     | Beautiful Gardens                       |                                       |