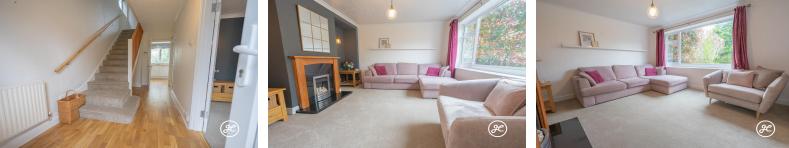

**ACCOMMODATION** - This double glazed, gas centrally heated accommodation briefly comprises: a generously sized entrance hallway, lounge, and open-plan kitchen/dining room spanning the whole width of the property. Arranged on the first floor and accessed from a particularly spacious landing, are three generously sized bedrooms and a bathroom. In addition, there is a boarded loft with a Velux window (accessed via pull-down ladder). Externally, there is parking on its own driveway to the front and an enclosed, landscaped rear garden with multiple seating areas.