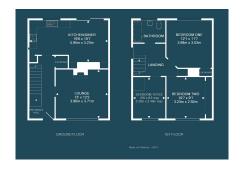

**ACCOMMODATION** - This double glazed, gas centrally heated accommodation briefly comprises: a generously sized entrance hallway, lounge, and open-plan kitchen/dining room spanning the whole width of the property. Arranged on the first floor and accessed from a particularly spacious landing, are three generously sized bedrooms and a bathroom. In addition, there is a boarded loft with a Velux window (accessed via pull-down ladder). Externally, there is parking on its own driveway to the front and an enclosed, landscaped rear garden with multiple seating areas.

### **FloorPlans**

Bridgwater Telephone: 01278 258005 Email: office@josephcasson.co.uk 1 Friarn Lawn, Bridgwater, Somerset, TA6 3LL