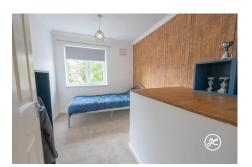

**ACCOMMODATION** - This double glazed, gas centrally heated accommodation briefly comprises: a generously sized entrance hallway, lounge, and open-plan kitchen/dining room spanning the whole width of the property. Arranged on the first floor and accessed from a particularly spacious landing, are three generously sized bedrooms and a bathroom. In addition, there is a boarded loft with a Velux window (accessed via pull-down ladder). Externally, there is parking on its own driveway to the front and an enclosed, landscaped rear garden with multiple seating areas.

## **Additional Info**

| For Sale                               | Beds: 3                                 | Baths: 1                              |
|----------------------------------------|-----------------------------------------|---------------------------------------|
| Type: House                            | Floor Area : 1109 sqft                  | Exceptional Semi-Detached<br>Property |
| Beautifully Presented<br>Accommodation | Three Generously Sized<br>Bedrooms      | Open-Plan Kitchen/Diner               |
| Separate Lounge                        | Parking On Own Driveway                 | Landscaped Rear Garden                |
| Tucked Away Position                   | Double Glazing & Gas Central<br>Heating | EPC Rating: D                         |
| Open-Plan Kitchens                     | Beautiful Gardens                       |                                       |