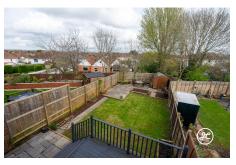

**ACCOMMODATION** - This double glazed, gas centrally heated accommodation briefly comprises: a generously sized entrance hallway, lounge, and open-plan kitchen/dining room spanning the whole width of the property. Arranged on the first floor and accessed from a particularly spacious landing, are three generously sized bedrooms and a bathroom. In addition, there is a boarded loft with a Velux window (accessed via pull-down ladder). Externally, there is parking on its own driveway to the front and an enclosed, landscaped rear garden with multiple seating areas.

## **Additional Info**

| For Sale                               | Beds: 3                                 | Baths: 1                              |
|----------------------------------------|-----------------------------------------|---------------------------------------|
| Type: House                            | Floor Area : 1109 sqft                  | Exceptional Semi-Detached<br>Property |
| Beautifully Presented<br>Accommodation | Three Generously Sized<br>Bedrooms      | Open-Plan Kitchen/Diner               |
| Separate Lounge                        | Parking On Own Driveway                 | Landscaped Rear Garden                |
| Tucked Away Position                   | Double Glazing & Gas Central<br>Heating | EPC Rating: D                         |
| Open-Plan Kitchens                     | Beautiful Gardens                       |                                       |