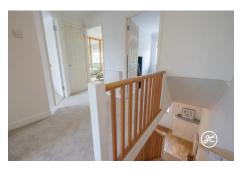

**ACCOMMODATION** - This double glazed, gas centrally heated accommodation briefly comprises: a generously sized entrance hallway, lounge, and open-plan kitchen/dining room spanning the whole width of the property. Arranged on the first floor and accessed from a particularly spacious landing, are three generously sized bedrooms and a bathroom. In addition, there is a boarded loft with a Velux window (accessed via pull-down ladder). Externally, there is parking on its own driveway to the front and an enclosed, landscaped rear garden with multiple seating areas.