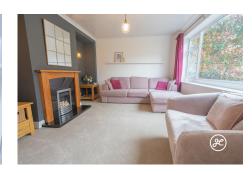

**ACCOMMODATION** - This double glazed, gas centrally heated accommodation briefly comprises: a generously sized entrance hallway, lounge, and open-plan kitchen/dining room spanning the whole width of the property. Arranged on the first floor and accessed from a particularly spacious landing, are three generously sized bedrooms and a bathroom. In addition, there is a boarded loft with a Velux window (accessed via pull-down ladder). Externally, there is parking on its own driveway to the front and an enclosed, landscaped rear garden with multiple seating areas.

## **Additional Info**

| For Sale                               | Beds: 3                                 | Baths: 1                              |
|----------------------------------------|-----------------------------------------|---------------------------------------|
| Type: House                            | Floor Area : 1109 sqft                  | Exceptional Semi-Detached<br>Property |
| Beautifully Presented<br>Accommodation | Three Generously Sized<br>Bedrooms      | Open-Plan Kitchen/Diner               |
| Separate Lounge                        | Parking On Own Driveway                 | Landscaped Rear Garden                |
| Tucked Away Position                   | Double Glazing & Gas Central<br>Heating | EPC Rating: D                         |
| Open-Plan Kitchens                     | Beautiful Gardens                       |                                       |