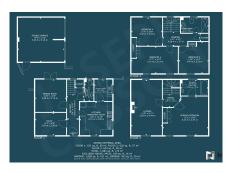

### **FloorPlans**

Bridgwater Telephone: 01278 258005 Email: office@josephcasson.co.uk 1 Friarn Lawn, Bridgwater, Somerset, TA6 3LL

In short, this executive detached property offers a peaceful setting, ample living space, and attractive features, making it the perfect family home in a sought-after location.

**ACCOMMODATION** - Step right into this spacious and well-appointed three-story home spanning over 2131 sq feet (197m2). This property boasts double glazing and central heating throughout. The ground floor features an inviting entrance hallway, a modern kitchen/breakfast room, a convenient utility room, a cloakroom, a dining room, and a study. The first floor offers a dual-aspect lounge and a luxurious primary bedroom with its own en-suite bathroom. On the top floor, you'll find three more generous double bedrooms and a sleek shower room.