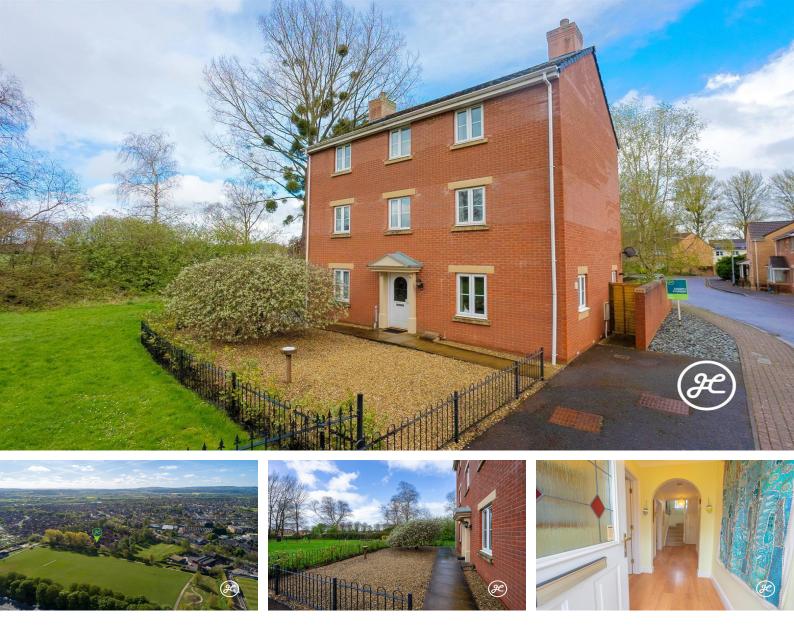

#### Location: Taunton

NO ONWARD CHAIN. Nestled in a quiet corner of a popular modern development, this impressive detached property offers a prime location just east of Taunton's bustling town centre.

In short, this executive detached property offers a peaceful setting, ample living space, and attractive features, making it the perfect family home in a sought-after location.

**ACCOMMODATION** - Step right into this spacious and well-appointed three-story home spanning over 2131 sq feet (197m2). This property boasts double glazing and central heating throughout. The ground floor features an inviting entrance hallway, a modern kitchen/breakfast room, a convenient utility room, a cloakroom, a dining room, and a study. The first floor offers a dual-aspect lounge and a luxurious primary bedroom with its own en-suite bathroom. On the top floor, you'll find three more generous double bedrooms and a sleek shower room.

Outside, enjoy the peaceful parkland views from the front and relax in the enclosed rear garden. A double-width driveway and a double garage provide ample parking and storage space.

**LOCATION** - Avill Crescent is a charming residential street located in the highly desirable development of Boundary Park. This sought-after neighbourhood is known for its proximity to Hamilton Gault Park, a beautiful green space that offers residents a tranquil escape from the hustle and bustle of city life.