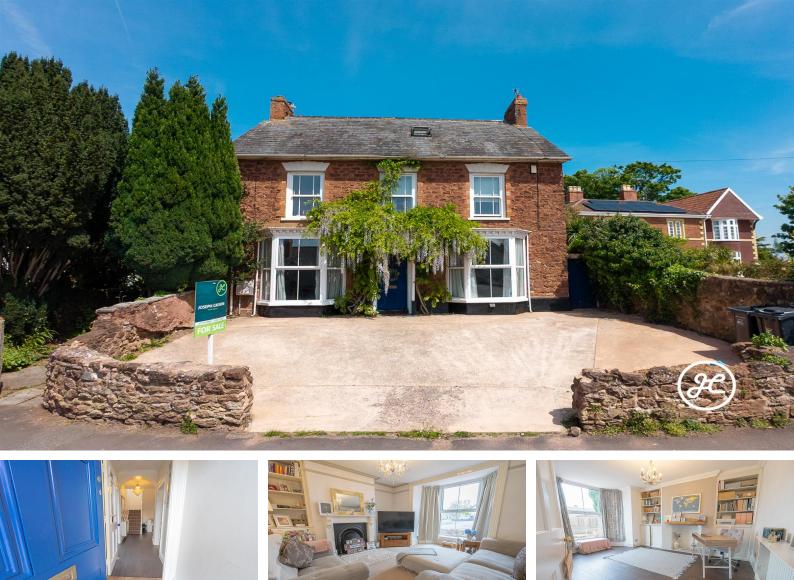

#### Location: Bridgwater

Joseph Casson are delighted to offer this grand semi-detached property, perfectly located for easy access to Bridgwater town centre. With its double-fronted facade, this home exudes elegance and charm.

This property truly has it all - comfort, style, and convenience. Don't miss out on the opportunity to make it yours!

**ACCOMMODATION** - This double glazed, gas centrally heated bay-fronted accommodation briefly comprises: entrance porch, hallway, lounge with bay window, sitting room with bay window, dining room and a kitchen to the ground floor. Arranged on the first floor, and accessed from the landing are three bedrooms and a bathroom.- On the top floor, is a spacious loft room.-

Eternally, there is the option of parking on your own hard-landscaped front garden (the kerb has not been dropped) and there is an enclosed rear garden with multiple seating areas and an area of lawn.