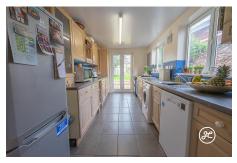

This property truly has it all - comfort, style, and convenience. Don't miss out on the opportunity to make it yours!

**ACCOMMODATION** - This double glazed, gas centrally heated bay-fronted accommodation briefly comprises: entrance porch, hallway, lounge with bay window, sitting room with bay window, dining room and a kitchen to the ground floor. Arranged on the first floor, and accessed from the landing are three bedrooms and a bathroom.- On the top floor, is a spacious loft room.-

# **Additional Info**

| For Sale                                                          | Beds: 3                    | Baths: 1                            |
|-------------------------------------------------------------------|----------------------------|-------------------------------------|
| Type: House                                                       | Floor Area : 1658 sqft     | Imposing Double-Fronted<br>Property |
| Retaining A Number Of Period<br>Features                          | Three Bedrooms & Loft Room | First Floor Bathroom                |
| Three Reception Rooms                                             | Fitted Kitchen             | Enclosed Rear Garden                |
| Hard-Landscaped Front Garden<br>(Used As Parking By The<br>Owner) | EPC RATING: F              | Council Tax Rating: D               |
| Character Features                                                | Beautiful Gardens          |                                     |