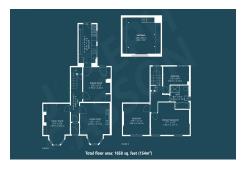

### **FloorPlans**

Bridgwater Telephone: 01278 258005 Email: office@josephcasson.co.uk 1 Friarn Lawn, Bridgwater, Somerset, TA6 3LL

# **Additional Info**

| For Sale                                                          | Beds: 3                    | Baths: 1                            |
|-------------------------------------------------------------------|----------------------------|-------------------------------------|
| Type: House                                                       | Floor Area : 1658 sqft     | Imposing Double-Fronted<br>Property |
| Retaining A Number Of Period<br>Features                          | Three Bedrooms & Loft Room | First Floor Bathroom                |
| Three Reception Rooms                                             | Fitted Kitchen             | Enclosed Rear Garden                |
| Hard-Landscaped Front Garden<br>(Used As Parking By The<br>Owner) | EPC RATING: F              | Council Tax Rating: D               |
| Character Features                                                | Beautiful Gardens          |                                     |