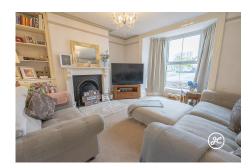

The ground floor features three spacious reception rooms, offering plenty of space for hosting gatherings or simply unwinding after a long day. Upstairs, you'll find three generously sized bedrooms and a bathroom. Accessed from the landing is a loft room, providing a versatile space that can be utilized as an office, playroom, or additional bedroom

This property truly has it all - comfort, style, and convenience. Don't miss out on the opportunity to make it yours!

**ACCOMMODATION** - This double glazed, gas centrally heated bay-fronted accommodation briefly comprises: entrance porch, hallway, lounge with bay window, sitting room with bay window, dining room and a kitchen to the ground floor. Arranged on the first floor, and accessed from the landing are three bedrooms and a bathroom.- On the top floor, is a spacious loft room.-

# **Additional Info**

| For Sale                                                          | Beds: 3                    | Baths: 1                            |
|-------------------------------------------------------------------|----------------------------|-------------------------------------|
| Type: House                                                       | Floor Area : 1658 sqft     | Imposing Double-Fronted<br>Property |
| Retaining A Number Of Period<br>Features                          | Three Bedrooms & Loft Room | First Floor Bathroom                |
| Three Reception Rooms                                             | Fitted Kitchen             | Enclosed Rear Garden                |
| Hard-Landscaped Front Garden<br>(Used As Parking By The<br>Owner) | EPC RATING: F              | Council Tax Rating: D               |
| Character Features                                                | Beautiful Gardens          |                                     |