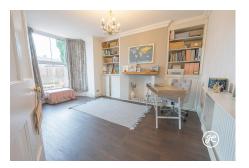

The ground floor features three spacious reception rooms, offering plenty of space for hosting gatherings or simply unwinding after a long day. Upstairs, you'll find three generously sized bedrooms and a bathroom. Accessed from the landing is a loft room, providing a versatile space that can be utilized as an office, playroom, or additional bedroom

This property truly has it all - comfort, style, and convenience. Don't miss out on the opportunity to make it yours!

**ACCOMMODATION** - This double glazed, gas centrally heated bay-fronted accommodation briefly comprises: entrance porch, hallway, lounge with bay window, sitting room with bay window, dining room and a kitchen to the ground floor. Arranged on the first floor, and accessed from the landing are three bedrooms and a bathroom.- On the top floor, is a spacious loft room.-