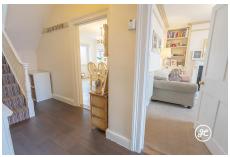

The ground floor features three spacious reception rooms, offering plenty of space for hosting gatherings or simply unwinding after a long day. Upstairs, you'll find three generously sized bedrooms and a bathroom. Accessed from the landing is a loft room, providing a versatile space that can be utilized as an office, playroom, or additional bedroom

This property truly has it all - comfort, style, and convenience. Don't miss out on the opportunity to make it yours!

**ACCOMMODATION** - This double glazed, gas centrally heated bay-fronted accommodation briefly comprises: entrance porch, hallway, lounge with bay window, sitting room with bay window, dining room and a kitchen to the ground floor. Arranged on the first floor, and accessed from the landing are three bedrooms and a bathroom.- On the top floor, is a spacious loft room.-