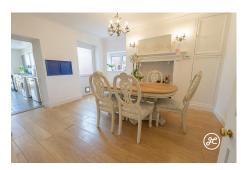

The ground floor features three spacious reception rooms, offering plenty of space for hosting gatherings or simply unwinding after a long day. Upstairs, you'll find three generously sized bedrooms and a bathroom. Accessed from the landing is a loft room, providing a versatile space that can be utilized as an office, playroom, or additional bedroom

This property truly has it all - comfort, style, and convenience. Don't miss out on the opportunity to make it yours!

**ACCOMMODATION** - This double glazed, gas centrally heated bay-fronted accommodation briefly comprises: entrance porch, hallway, lounge with bay window, sitting room with bay window, dining room and a kitchen to the ground floor. Arranged on the first floor, and accessed from the landing are three bedrooms and a bathroom.- On the top floor, is a spacious loft room.-