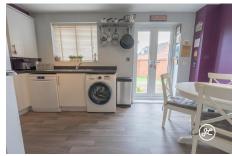

### **Property Description**

Location: Wilstock Village, Bridgwater, Somerset

Located within the popular development of Wilstock Village, is this well presented, double fronted endterraced property constructed in 2012 and boasting three bedrooms, including a primary bedroom with its own en-suite shower room and built-in wardrobes. This home is perfect for modern living.

With a low-maintenance rear garden, driveway, and garage, convenience is key. Don't miss out on the opportunity to make this delightful property your own.

**ACCOMMODATION** - This UPVC double glazed, gas centrally heated accommodation briefly comprises: an entrance hallway, cloakroom, lounge, and kitchen/dining room to the ground floor.-Arranged on the first floor, accessed off a spacious landing are three bedrooms (primary bedroom with en-suite shower room) and a family bathroom.- Externally, there is an enclosed rear garden with seating and artificial turf and parking to the side for two vehicles and a garage.