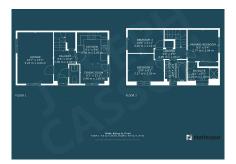

shops and facilities with the bustling town of Bridgwater just a mile away which is home to an abundance of amenities comprising of a varied mix of local individual shops alongside high street stores.



### **Additional Info**

| For Sale                | Beds: 3               | Baths: 2                |
|-------------------------|-----------------------|-------------------------|
| Type: House             | Floor Area : 969 sqft | Double-Fronted Property |
| Constructed in 2012     | Three Bedrooms        | Two Bathrooms           |
| Open-Plan Kitchen/Diner | Separate Lounge       | Cloakroom               |
| Enclosed Rear Garden    | Garage & Driveway     | EPC RATING:             |
| Open-Plan Kitchens      |                       |                         |



#### **FloorPlans**