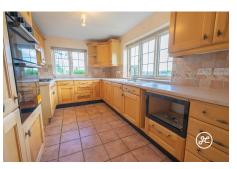

**ACCOMMODATION** - Hillandale is a charming stone cottage that has been expanded over time while preserving its original period details like beamed ceilings and a fireplace with a wood-burning stove. The spacious layout includes two reception rooms, a fitted kitchen, a cloakroom, a hallway, and a large conservatory with stunning views of the valley and Quantock Hills. Upstairs, there are four bedrooms, a bathroom, and a separate shower room.

## **Additional Info**

| For Sale                             | Beds: 4                               | Baths: 1                                    |
|--------------------------------------|---------------------------------------|---------------------------------------------|
| Type: House                          | Floor Area : 1760 sqft                | Detached Cottage Set In A Rural<br>Location |
| Gardens (Including Woodland)<br>Of 1 | 2 Acres                               | Four Bedrooms                               |
| First Floor Bathroom & Shower        | Two Reception Rooms &<br>Conservatory | Fitted Kitchen & Cloakroom                  |
| Views Of Surrounding<br>Countryside  | Ample Parking                         | EPC RATING: TBC                             |
| Council Tax Band: F                  | Character Features                    | Country Living                              |