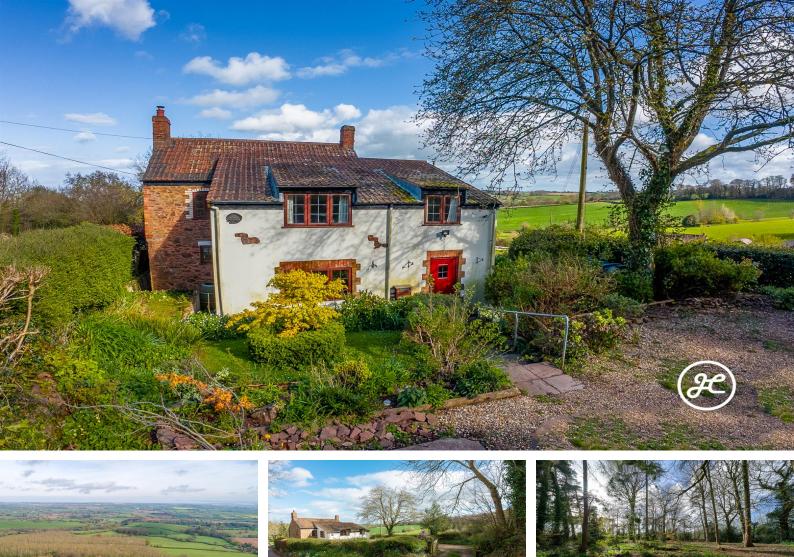

## **Property Description**

Location: Enmore, Bridgwater

Nestled on the edge of Enmore, this charming detached cottage boasts a generous amount of space and is surrounded by lush gardens and woodlands spanning over an acre. Enjoy picturesque countryside views from this tranquil location.

**ACCOMMODATION** - Hillandale is a charming stone cottage that has been expanded over time while preserving its original period details like beamed ceilings and a fireplace with a wood-burning stove. The spacious layout includes two reception rooms, a fitted kitchen, a cloakroom, a hallway, and a large conservatory with stunning views of the valley and Quantock Hills. Upstairs, there are four bedrooms, a bathroom, and a separate shower room.

The landscaped gardens feature various areas, including a private garden with seating areas, summerhouse, and vegetable plot. A formal garden with a timber workshop leads to a wooded section with flower borders, patio, and entertainment space. A private driveway offers ample parking in front of the house. Totalling 1.18 acres.

**LOCATION** - The picturesque setting of Hillandale offers a tranquil escape from the hustle and bustle of city life. Perched atop the rolling hills of Enmore, residents can enjoy breathtaking views of the surrounding countryside. The nearby Quantock Hills provide ample opportunities for outdoor activities such as hiking and horseback riding. Enmore itself boasts a charming village atmosphere with a church, two cozy pubs, and a well-regarded primary school. For those in need of more amenities, the market town of Bridgwater is just a short drive away, offering a variety of shops and schools. The bustling county town of Taunton is also within easy reach, providing even more options for shopping and entertainment. With its convenient location and stunning natural surroundings, Hillandale truly offers the best of both worlds.