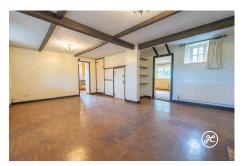

**ACCOMMODATION** - Hillandale is a charming stone cottage that has been expanded over time while preserving its original period details like beamed ceilings and a fireplace with a wood-burning stove. The spacious layout includes two reception rooms, a fitted kitchen, a cloakroom, a hallway, and a large conservatory with stunning views of the valley and Quantock Hills. Upstairs, there are four bedrooms, a bathroom, and a separate shower room.