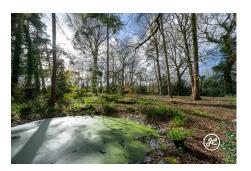

The landscaped gardens feature various areas, including a private garden with seating areas, summerhouse, and vegetable plot. A formal garden with a timber workshop leads to a wooded section with flower borders, patio, and entertainment space. A private driveway offers ample parking in front of the house. Totalling 1.18 acres.