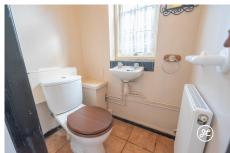

**ACCOMMODATION** - Hillandale is a charming stone cottage that has been expanded over time while preserving its original period details like beamed ceilings and a fireplace with a wood-burning stove. The spacious layout includes two reception rooms, a fitted kitchen, a cloakroom, a hallway, and a large conservatory with stunning views of the valley and Quantock Hills. Upstairs, there are four bedrooms, a bathroom, and a separate shower room.