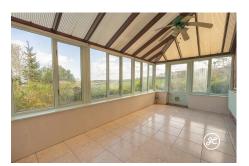

**ACCOMMODATION** - Hillandale is a charming stone cottage that has been expanded over time while preserving its original period details like beamed ceilings and a fireplace with a wood-burning stove. The spacious layout includes two reception rooms, a fitted kitchen, a cloakroom, a hallway, and a large conservatory with stunning views of the valley and Quantock Hills. Upstairs, there are four bedrooms, a bathroom, and a separate shower room.