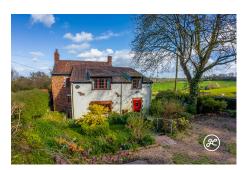

## **Property Description**

Location: Enmore, Bridgwater

Nestled on the edge of Enmore, this charming detached cottage boasts a generous amount of space and is surrounded by lush gardens and woodlands spanning over an acre. Enjoy picturesque countryside views from this tranquil location.

**ACCOMMODATION** - Hillandale is a charming stone cottage that has been expanded over time while preserving its original period details like beamed ceilings and a fireplace with a wood-burning stove. The spacious layout includes two reception rooms, a fitted kitchen, a cloakroom, a hallway, and a large conservatory with stunning views of the valley and Quantock Hills. Upstairs, there are four bedrooms, a bathroom, and a separate shower room.

**LOCATION** - The picturesque setting of Hillandale offers a tranquil escape from the hustle and bustle of city life. Perched atop the rolling hills of Enmore, residents can enjoy breathtaking views of the surrounding countryside. The nearby Quantock Hills provide ample opportunities for outdoor activities such as hiking and horseback riding. Enmore itself boasts a charming village atmosphere with a church, two cozy pubs, and a well-regarded primary school. For those in need of more amenities, the market town of Bridgwater is just a short drive away, offering a variety of shops and schools. The bustling county town of Taunton is also within easy reach, providing even more options for shopping and entertainment. With its convenient location and stunning natural surroundings, Hillandale truly offers the best of both worlds.