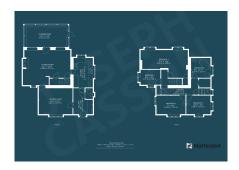

**ACCOMMODATION** - Hillandale is a charming stone cottage that has been expanded over time while preserving its original period details like beamed ceilings and a fireplace with a wood-burning stove. The spacious layout includes two reception rooms, a fitted kitchen, a cloakroom, a hallway, and a large conservatory with stunning views of the valley and Quantock Hills. Upstairs, there are four bedrooms, a bathroom, and a separate shower room.

## **Additional Info**

| For Sale                             | Beds: 4                               | Baths: 1                                    |
|--------------------------------------|---------------------------------------|---------------------------------------------|
| Type: House                          | Floor Area : 1760 sqft                | Detached Cottage Set In A Rural<br>Location |
| Gardens (Including Woodland)<br>Of 1 | 2 Acres                               | Four Bedrooms                               |
| First Floor Bathroom & Shower        | Two Reception Rooms &<br>Conservatory | Fitted Kitchen & Cloakroom                  |
| Views Of Surrounding<br>Countryside  | Ample Parking                         | EPC RATING: TBC                             |
| Council Tax Band: F                  | Character Features                    | Country Living                              |

#### **FloorPlans**

Bridgwater Telephone: 01278 258005 Email: office@josephcasson.co.uk 1 Friarn Lawn, Bridgwater, Somerset, TA6 3LL