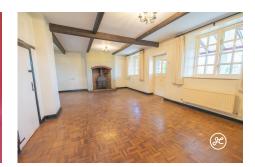

**ACCOMMODATION** - Hillandale is a charming stone cottage that has been expanded over time while preserving its original period details like beamed ceilings and a fireplace with a wood-burning stove. The spacious layout includes two reception rooms, a fitted kitchen, a cloakroom, a hallway, and a large conservatory with stunning views of the valley and Quantock Hills. Upstairs, there are four bedrooms, a bathroom, and a separate shower room.