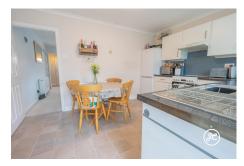

### **Property Description**

Location: Woolavington, Bridgwater

Nestled in the charming village of Woolavington, this delightful two-bedroom semi-detached home boasts a recent ground-floor extension, providing ample living space with two reception rooms and a spacious kitchen/diner. Conveniently located near the A39 and M4, this property offers easy access to transportation routes. The property also features a private driveway for parking and a generously sized rear garden for outdoor enjoyment.

**ACCOMMODATION** - This double glazed, electric heated accommodation barely comprises: an entrance hall that leads directly into the living room, kitchen/diner, and extended sitting room to the ground floor, with two bedrooms and a bathroom on the first floor. Outside, there is a small front garden, parking on own driveway to the side, and an enclosed rear garden of generous proportions.