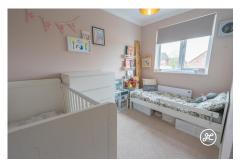

**ACCOMMODATION** - This double glazed, electric heated accommodation barely comprises: an entrance hall that leads directly into the living room, kitchen/diner, and extended sitting room to the ground floor, with two bedrooms and a bathroom on the first floor. Outside, there is a small front garden, parking on own driveway to the side, and an enclosed rear garden of generous proportions.

### **Additional Info**

| For Sale             | Beds: 2                              | Baths: 1                        |
|----------------------|--------------------------------------|---------------------------------|
| Type: House          | Floor Area : 807 sqft                | Extended Semi-Detached Property |
| Two Bedrooms         | First Floor Bathroom                 | Two Reception Rooms             |
| Kitchen/Diner        | Electric Heating & Double<br>Glazing | Parking On Own Driveway         |
| Enclosed Rear Garden | EPC RATING:                          | Council Band: B                 |
| Open-Plan Kitchens   |                                      |                                 |