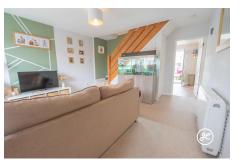

**ACCOMMODATION** - This double glazed, electric heated accommodation barely comprises: an entrance hall that leads directly into the living room, kitchen/diner, and extended sitting room to the ground floor, with two bedrooms and a bathroom on the first floor. Outside, there is a small front garden, parking on own driveway to the side, and an enclosed rear garden of generous proportions.