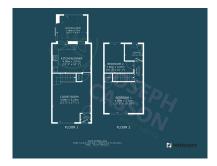

ch service to London Hammersmith from Bridgwater Bus station.



### **Additional Info**

| For Sale             | Beds: 2                              | Baths: 1                        |
|----------------------|--------------------------------------|---------------------------------|
| Type: House          | Floor Area : 807 sqft                | Extended Semi-Detached Property |
| Two Bedrooms         | First Floor Bathroom                 | Two Reception Rooms             |
| Kitchen/Diner        | Electric Heating & Double<br>Glazing | Parking On Own Driveway         |
| Enclosed Rear Garden | EPC RATING:                          | Council Band: B                 |
| Open-Plan Kitchens   |                                      |                                 |



#### **FloorPlans**