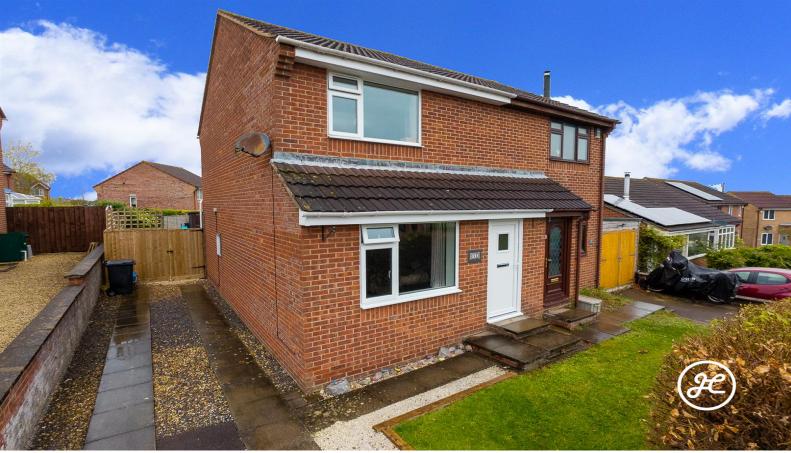

## Meadway

Woolavington, Bridgwater

£220,000

Ref: 33053169

1 Friarn Lawn, Bridgwater, Somerset, TA6 3LL

**Taunton** 

### **Property Description**

Location: Woolavington, Bridgwater

Nestled in the charming village of Woolavington, this delightful two-bedroom semi-detached home boasts a recent ground-floor extension, providing ample living space with two reception rooms and a spacious kitchen/diner. Conveniently located near the A39 and M4, this property offers easy access to transportation routes. The property also features a private driveway for parking and a generously sized rear garden for outdoor enjoyment.

**ACCOMMODATION** - This double glazed, electric heated accommodation barely comprises: an entrance hall that leads directly into the living room, kitchen/diner, and extended sitting room to the ground floor, with two bedrooms and a bathroom on the first floor. Outside, there is a small front garden, parking on own driveway to the side, and an enclosed rear garden of generous proportions.