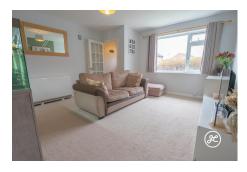

**ACCOMMODATION** - This double glazed, electric heated accommodation barely comprises: an entrance hall that leads directly into the living room, kitchen/diner, and extended sitting room to the ground floor, with two bedrooms and a bathroom on the first floor. Outside, there is a small front garden, parking on own driveway to the side, and an enclosed rear garden of generous proportions.