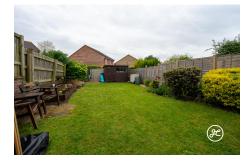

**ACCOMMODATION** - This double glazed, electric heated accommodation barely comprises: an entrance hall that leads directly into the living room, kitchen/diner, and extended sitting room to the ground floor, with two bedrooms and a bathroom on the first floor. Outside, there is a small front garden, parking on own driveway to the side, and an enclosed rear garden of generous proportions.