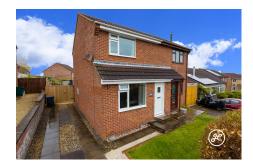

## Meadway

Woolavington, Bridgwater

£220,000

Ref: 33053169

1 Friarn Lawn, Bridgwater, Somerset, TA6 3LL

**Taunton** 

### **Property Description**

Location: Woolavington, Bridgwater

Nestled in the charming village of Woolavington, this delightful two-bedroom semi-detached home boasts a recent ground-floor extension, providing ample living space with two reception rooms and a spacious kitchen/diner. Conveniently located near the A39 and M4, this property offers easy access to transportation routes. The property also features a private driveway for parking and a generously sized rear garden for outdoor enjoyment.

**ACCOMMODATION** - This double glazed, electric heated accommodation barely comprises: an entrance hall that leads directly into the living room, kitchen/diner, and extended sitting room to the ground floor, with two bedrooms and a bathroom on the first floor. Outside, there is a small front garden, parking on own driveway to the side, and an enclosed rear garden of generous proportions.