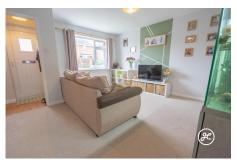

**ACCOMMODATION** - This double glazed, electric heated accommodation barely comprises: an entrance hall that leads directly into the living room, kitchen/diner, and extended sitting room to the ground floor, with two bedrooms and a bathroom on the first floor. Outside, there is a small front garden, parking on own driveway to the side, and an enclosed rear garden of generous proportions.