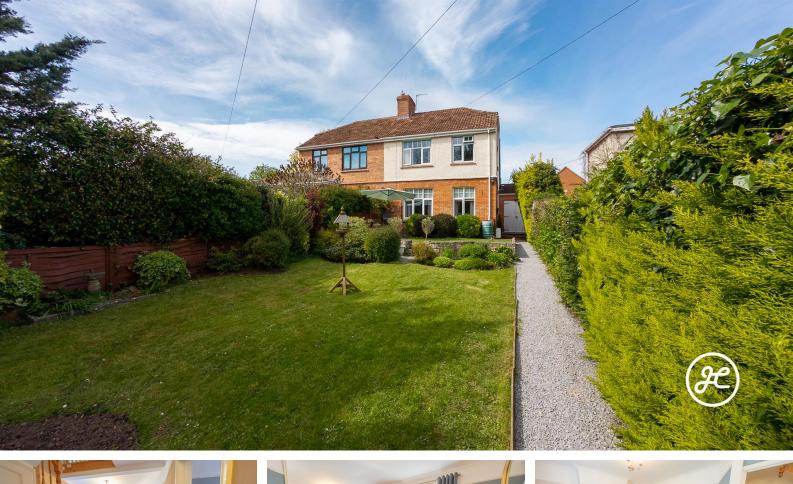

## **Property Description**

Location: Wembdon, Bridgwater

Situated in a tucked away position off Wembdon Rise, this charming 1920's semi-detached home is perfect for a growing family. With ample living space and a tasteful extension, this property is located in the desirable village of Wembdon, near Bridgwater.

**ACCOMMODATION** - This double glazed, gas centrally heated accommodation briefly comprises: an impressive entrance hallway, two reception rooms, a kitchen, and a shower room to the ground floor. Accessed off the first-floor landing are three bedrooms and a bathroom. Externally, there is a long landscaped front garden, attached store, and an enclosed rear garden.