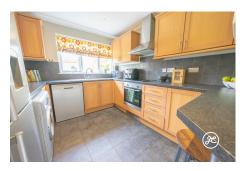

**ACCOMMODATION** - This double glazed, gas centrally heated accommodation briefly comprises: an impressive entrance hallway, two reception rooms, a kitchen, and a shower room to the ground floor. Accessed off the first-floor landing are three bedrooms and a bathroom. Externally, there is a long landscaped front garden, attached store, and an enclosed rear garden.

## **Additional Info**

| For Sale                | Beds: 3                | Baths: 2                                            |
|-------------------------|------------------------|-----------------------------------------------------|
| Type: House             | Floor Area : 1239 sqft | 1920's Semi-Detached Property                       |
| Tucked Away Position    | Three Bedrooms         | First Floor Bathroom & Ground<br>Floor Shower Room  |
| Two Reception Rooms     | Fitted Kitchen         | Generously Sized Gardens To<br>Front & Rear Aspects |
| Parking On Own Driveway | EPC Rating:            | Council Tax Band: C                                 |