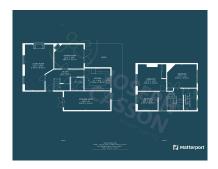

#### **FloorPlans**

Bridgwater Telephone: 01278 258005 Email: office@josephcasson.co.uk 1 Friarn Lawn, Bridgwater, Somerset, TA6 3LL

## **Additional Info**

| For Sale                | Beds: 3                | Baths: 2                                            |
|-------------------------|------------------------|-----------------------------------------------------|
| Type: House             | Floor Area : 1239 sqft | 1920's Semi-Detached Property                       |
| Tucked Away Position    | Three Bedrooms         | First Floor Bathroom & Ground<br>Floor Shower Room  |
| Two Reception Rooms     | Fitted Kitchen         | Generously Sized Gardens To<br>Front & Rear Aspects |
| Parking On Own Driveway | EPC Rating:            | Council Tax Band: C                                 |